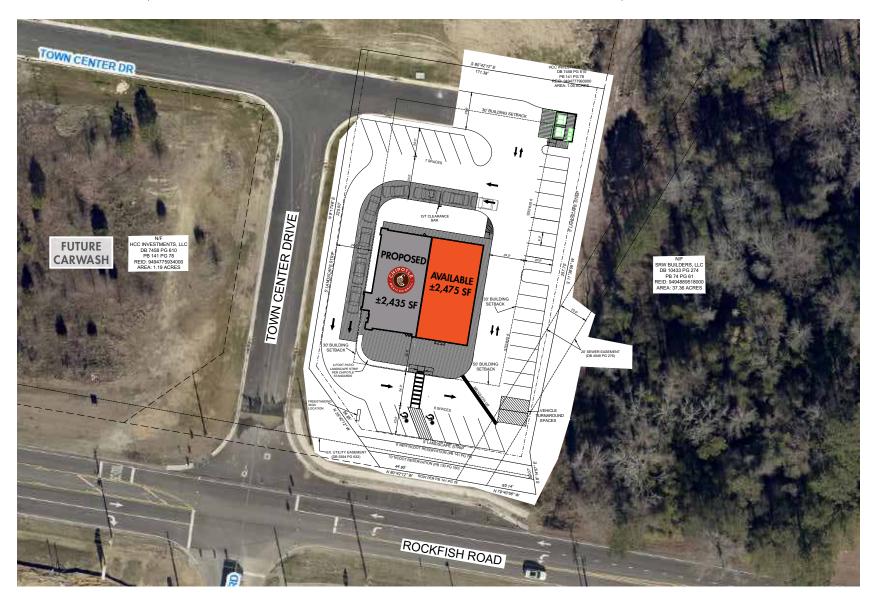

## **PROPERTY FEATURES**

- ±2,475 endcap adjacent to proposed Chipotle
- Signalized intersection of Rockfish Road and Waldos Beach Road
- Explosive commercial and residential growth surrounding the site
- Close proximity to Harris Teeter anchored center and planned Publix center delivering in 2024
- Directly across from Jack Britt High School with 1,844 students