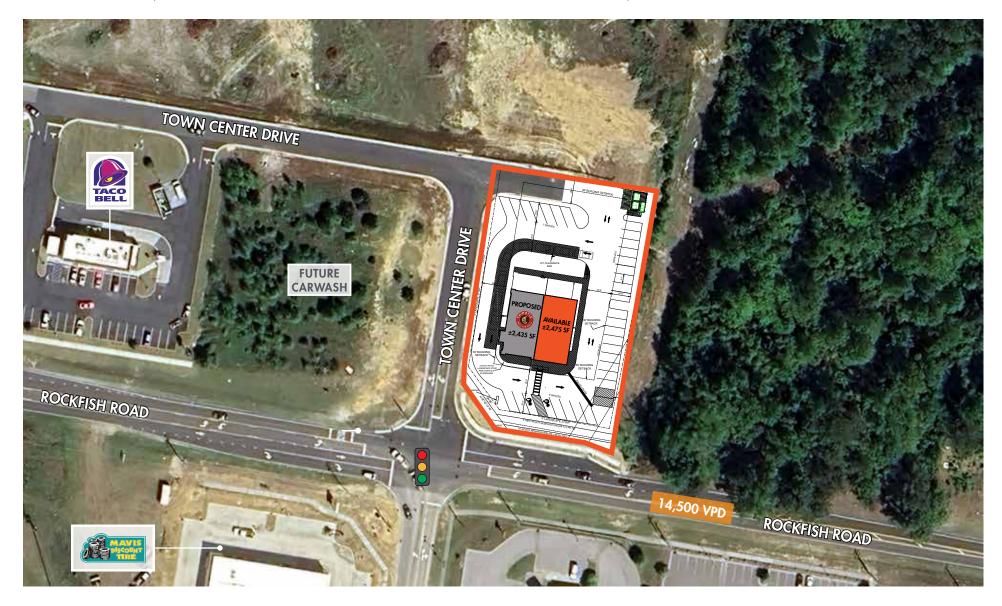

## **PROPERTY FEATURES**

- ±2,475 endcap adjacent to proposed Chipotle
- Signalized intersection of Rockfish Road and Waldos Beach Road
- Explosive commercial and residential growth surrounding the site
- Close proximity to Harris Teeter anchored center and planned Publix center delivering in 2024
- Directly across from Jack Britt High School with 1,844 students