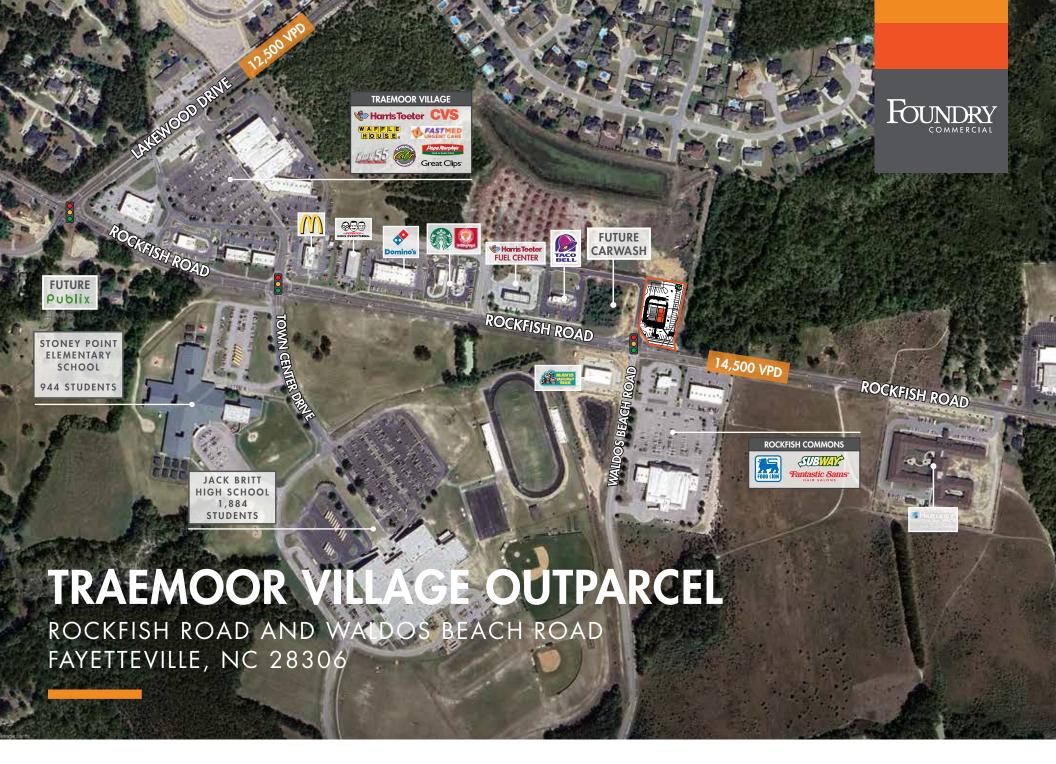

## **PROPERTY FEATURES**

- ±2,475 endcap adjacent to proposed Chipotle
- Signalized intersection of Rockfish Road and Waldos Beach Road
- Explosive commercial and residential growth surrounding the site
- Close proximity to Harris Teeter anchored center and planned Publix center delivering in 2024
- Directly across from Jack Britt High School with 1,844 students