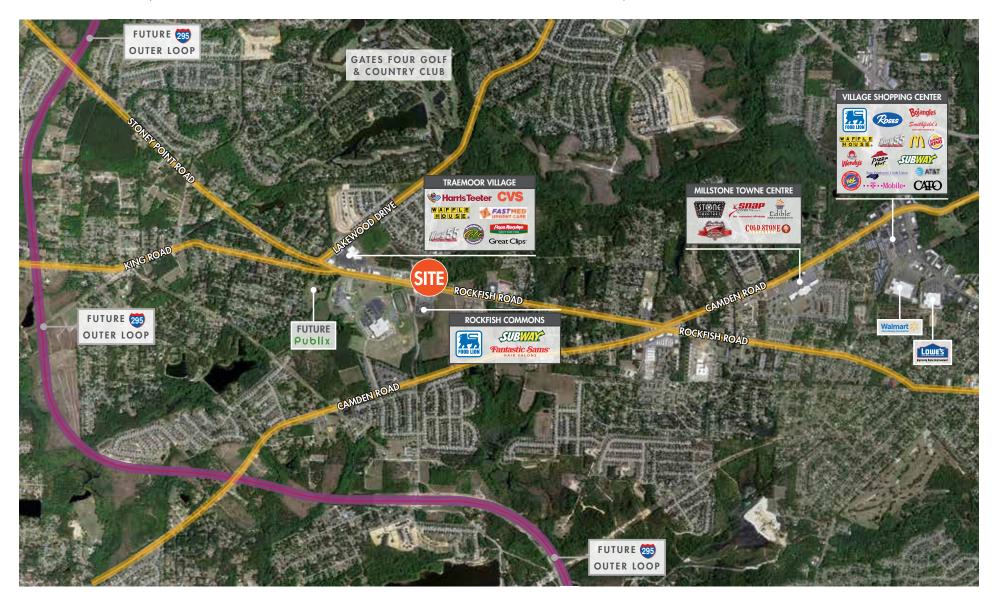

## **PROPERTY FEATURES**

- ±2,475 endcap adjacent to proposed Chipotle
- Signalized intersection of Rockfish Road and Waldos Beach Road
- Explosive commercial and residential growth surrounding the site
- Close proximity to Harris Teeter anchored center and planned Publix center delivering in 2024
- Directly across from Jack Britt High School with 1,844 students