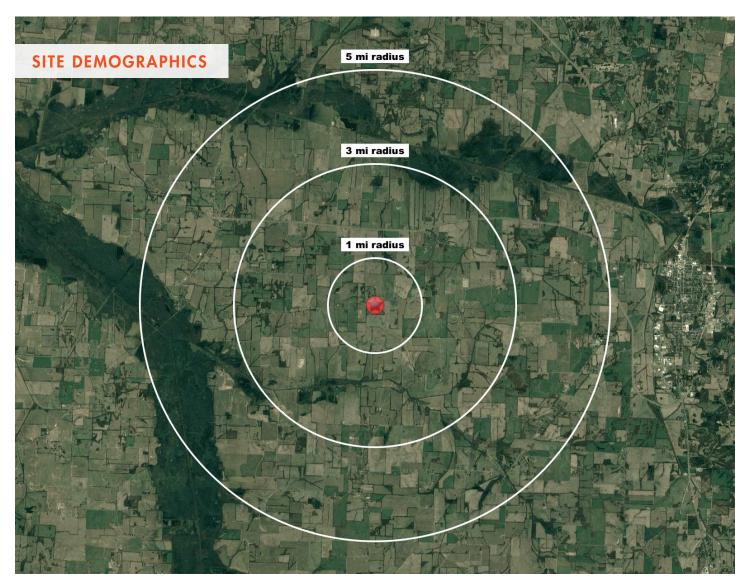

#### 1 MILE RADIUS -

52 ESTIMATED POPULATION 2027

\$102,343 MEDIAN HOME VALUE 2022

MEDIAN AGE

43.1

TOTAL EMPLOYEES

3 MILE RADIUS -

486 ESTIMATED POPULATION 2027

MEDIAN AGE

\$107,623 MEDIAN HOME VALUE 2022

19 TOTAL EMPLOYEES

42.6

#### 5 MILE RADIUS -

1,495 ESTIMATED POPULATION 2027

42.5 MEDIAN AGE

\$109,729 MEDIAN HOME VALUE 2022

71 TOTAL EMPLOYEES

For more information, please contact:

JAMES "CHRIS" CAROTHERS, CCIM Broker/Owner 731.616.9464 ccarothers@hickmanrealty.com 49 Murrary Guard Drive Jackson, TN 38305