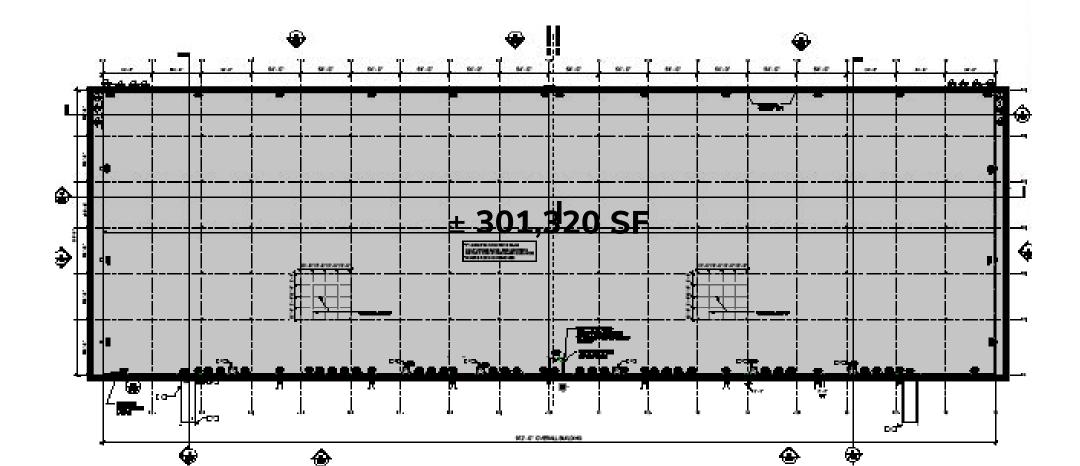

## **DISTRIBUTION / MANUFACTURING / WAREHOUSE CLASS A** INDUSTRIAL PARK

**BUILDING SIZE:** ± 301,320 SF

PROPERTY SIZE: ±36.03 ACRES, ZONED INDUSTRIAL

**PARKING:** 185 SPACES

**CONSTRUCTION:** CONCRETE TILT WALL

**CLEAR HEIGHT:** 36' CLEAR

**FLOOR THICKNESS:** 7" CONCRETE

**DOCK HIGH DOORS:** UP TO FIFTY-THREE (53)

DRIVE-IN DOORS: TWO (2) 12'X14' DRIVE-IN DOORS AT

OPPOSITE ENDS OF THE BUILDING

**DIMENSIONS:** 310' DEEP X 972' LONG