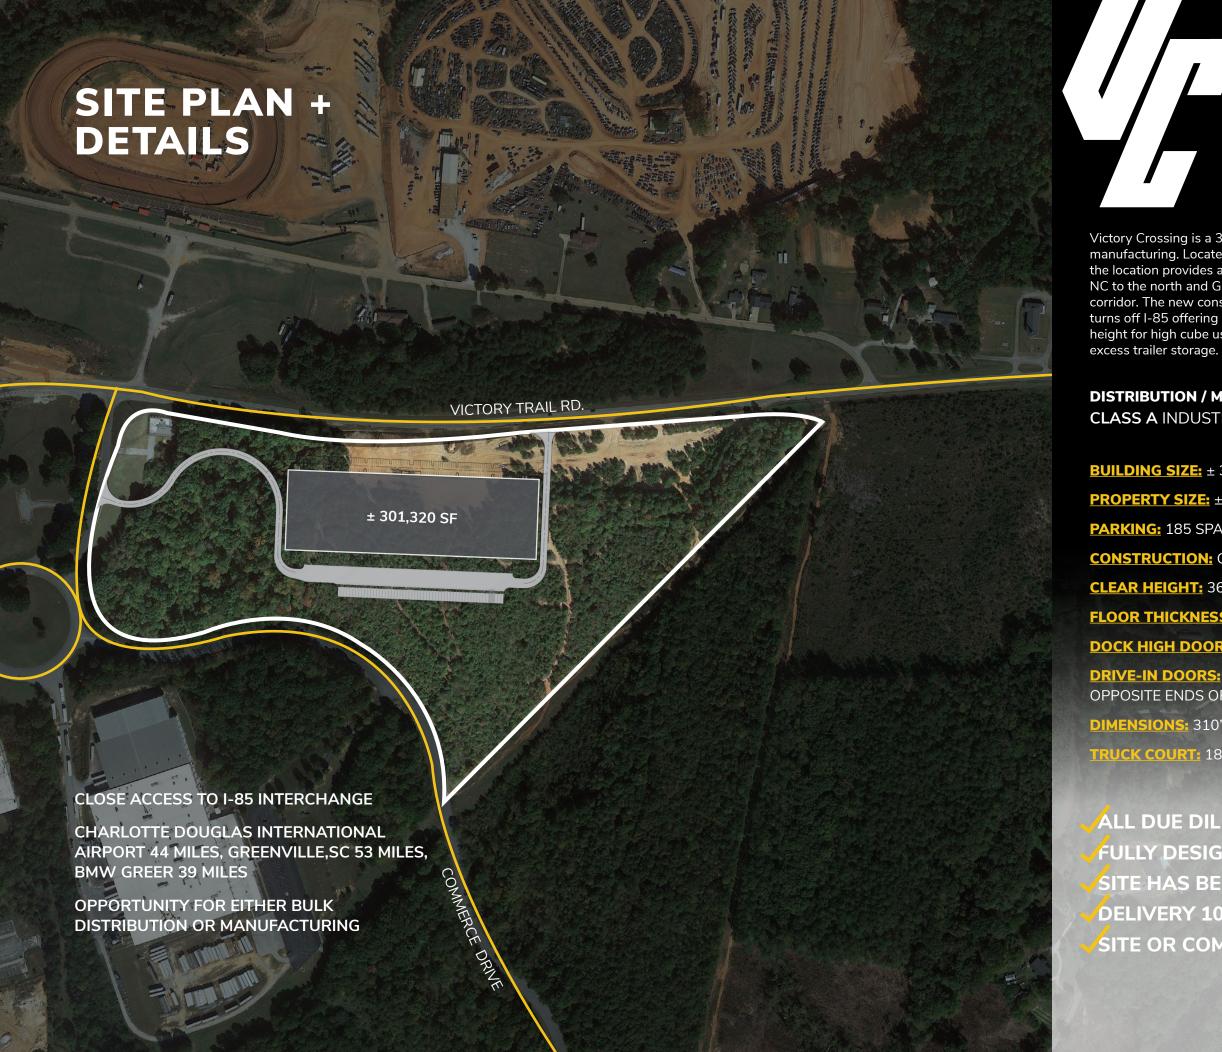

## CLASS A INDUSTRIAL 301,320 SF AVAILABLE

FULLY DESIGNED & READY TO GO SITE LEASE / PURCHASE / BTS

**GAFFNEY, SC 29340** 

Victory Crossing is a 301,320 SF new facility for distribution or manufacturing. Located just off I-85 at Exit 96 in Cherokee County, the location provides a superior location midway between Charlotte NC to the north and Greenville SC to the south along the I-85 mega corridor. The new construction is a Class "A" rear load facility two turns off I-85 offering a modern high tech image, superior 36' clear height for high cube users, and a double deep truck court providing

## **DISTRIBUTION / MANUFACTURING / WAREHOUSE CLASS A** INDUSTRIAL PARK

**BUILDING SIZE:** ± 301,320 SF

PROPERTY SIZE: ±36.03 ACRES, ZONED INDUSTRIAL

**PARKING:** 185 SPACES

**CONSTRUCTION:** CONCRETE TILT WALL

**CLEAR HEIGHT:** 36' CLEAR

**FLOOR THICKNESS:** 7" CONCRETE

**DOCK HIGH DOORS:** UP TO FIFTY-THREE (53)

DRIVE-IN DOORS: TWO (2) 12'X14' DRIVE-IN DOORS AT

OPPOSITE ENDS OF THE BUILDING

**DIMENSIONS:** 310' DEEP X 972' LONG

TRUCK COURT: 185' DEEP

ALL DUE DILIGENCE COMPLETED FULLY DESIGNED & ENGINEERED BUILDING PLANS SITE HAS BEEN CLEARED **DELIVERY 10 MONTHS FROM COMMITMENT** SITE OR COMPLETED BUILDING FOR SALE