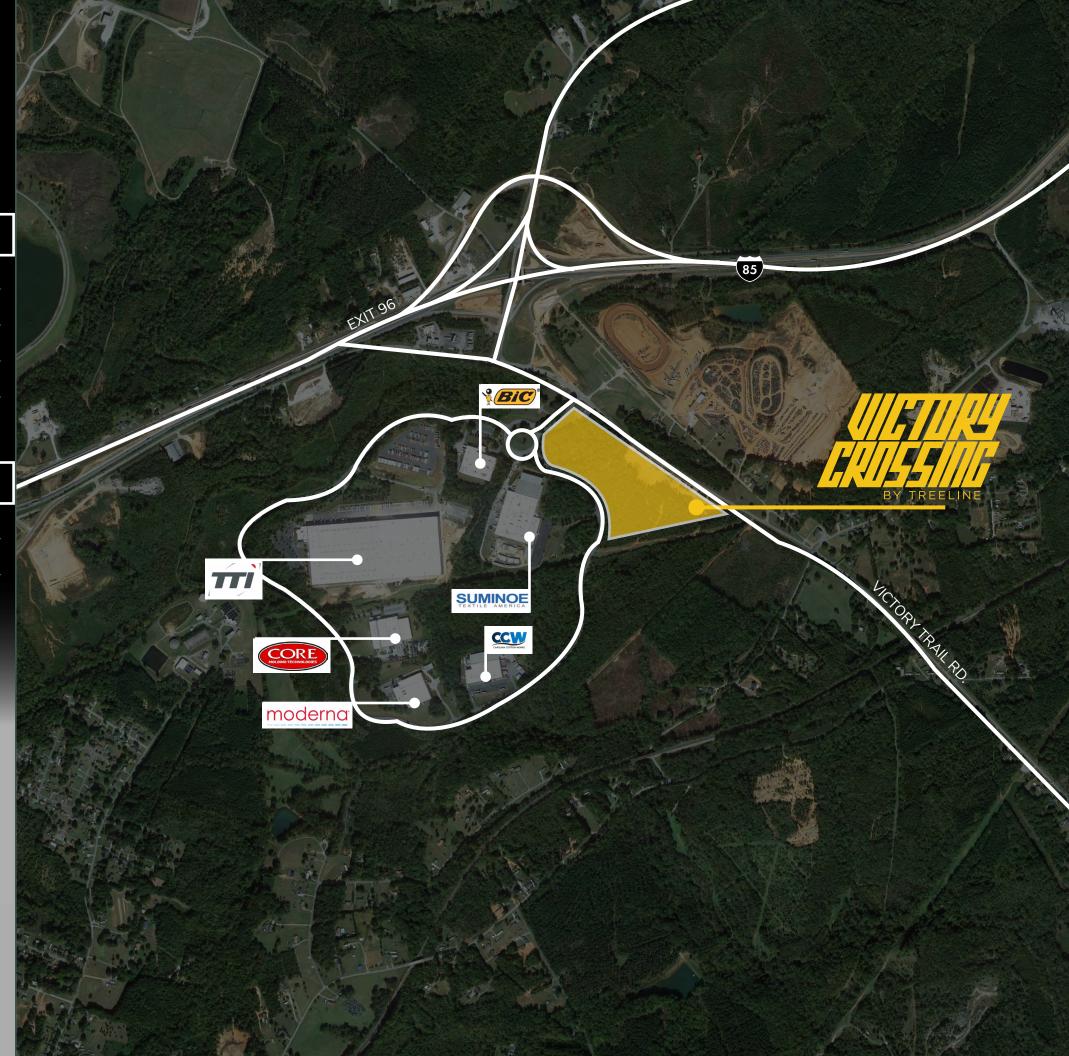

## CLASS A INDUSTRIAL 301,320 SF AVAILABLE

FULLY DESIGNED & READY TO GO SITE LEASE / PURCHASE / BTS

**GAFFNEY, SC 29340** 

Victory Crossing is a 301,320 SF new facility for distribution or manufacturing. Located just off I-85 at Exit 96 in Cherokee County, the location provides a superior location midway between Charlotte NC to the north and Greenville SC to the south along the I-85 mega corridor. The new construction is a Class "A" rear load facility two turns off I-85 offering a modern high tech image, superior 36' clear height for high cube users, and a double deep truck court providing

## **VPD**

VICTORY TRAIL RD 4,010

I-85 60,234

**⊕** 

ENGINEERED BY

GENERAL CONTRACTOR

DESIGNED BY