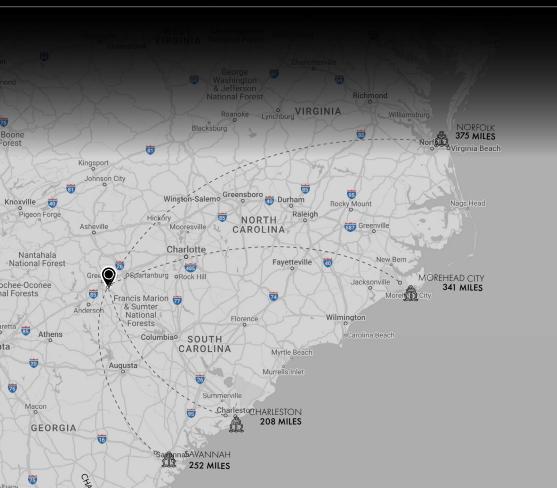

## CLASS A INDUSTRIAL 301,320 SF AVAILABLE

FULLY DESIGNED & READY TO GO SITE LEASE / PURCHASE / BTS

**GAFFNEY, SC 29340** 

Victory Crossing is a 301,320 SF new facility for distribution or manufacturing. Located just off I-85 at Exit 96 in Cherokee County, the location provides a superior location midway between Charlotte NC to the north and Greenville SC to the south along the I-85 mega corridor. The new construction is a Class "A" rear load facility two turns off I-85 offering a modern high tech image, superior 36' clear height for high cube users, and a double deep truck court providing