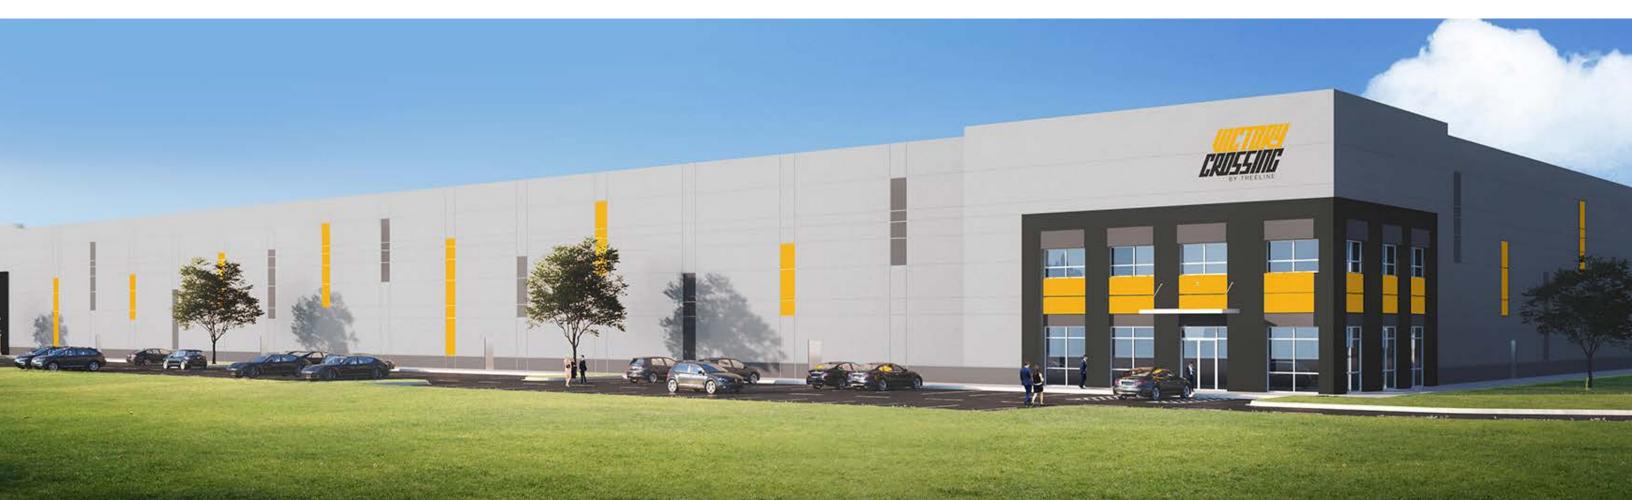

## CLASS A INDUSTRIAL 301,320 SF AVAILABLE

FULLY DESIGNED & READY TO GO SITE LEASE / PURCHASE / BTS

**GAFFNEY, SC 29340** 

Victory Crossing is a 301,320 SF new facility for distribution or manufacturing. Located just off I-85 at Exit 96 in Cherokee County, the location provides a superior location midway between Charlotte NC to the north and Greenville SC to the south along the I-85 mega corridor. The new construction is a Class "A" rear load facility two turns off I-85 offering a modern high tech image, superior 36' clear height for high cube users, and a double deep truck court providing

## **DISTRIBUTION / MANUFACTURING / WAREHOUSE CLASS A** INDUSTRIAL PARK

**BUILDING SIZE:** ± 301,320 SF

PROPERTY SIZE: ±36.03 ACRES, ZONED INDUSTRIAL

**PARKING:** 185 SPACES

**CONSTRUCTION:** CONCRETE TILT WALL