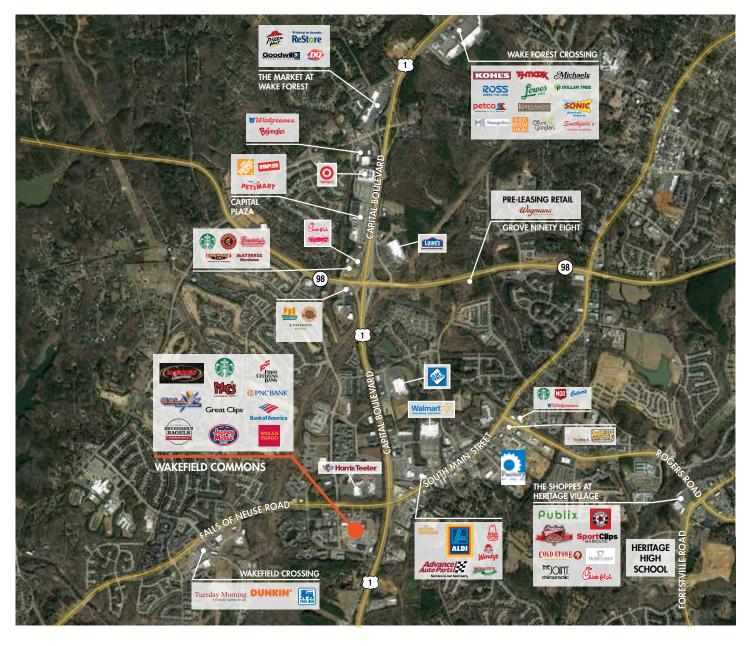

### **PROPERTY OVERVIEW**

- Accepting all offers
- Prominent North Raleigh shopping center located at the corner of Capital Boulevard/US 1 North and Falls of Neuse Road
- Co-tenants include Galaxy Fun Park, Starbucks, Moe's Southwest, Bruegger's Bagels, Mizu Sushi, My Eye Dr, and more