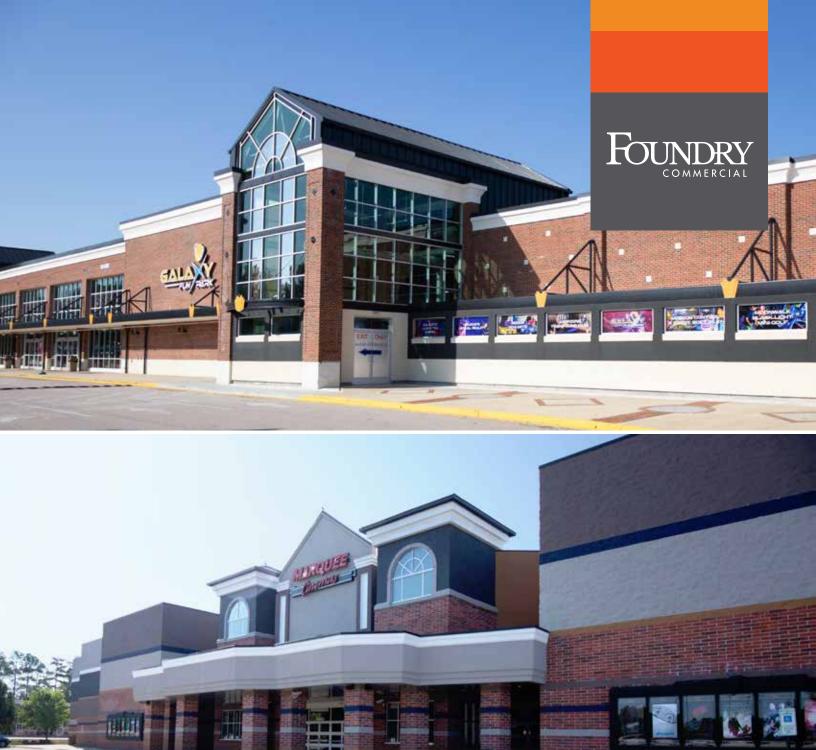

# WAKEFIELD COMMONS

14460 FALLS OF NEUSE ROAD RALEIGH, NORTH CAROLINA

FOR LEASE | ±1,785 SF (AVAILABLE 5/1/24)

# WAKEFIELD COMMONS For lease | ±1,785 SF (Available 5/1/24)



### **PROPERTY OVERVIEW**

- Accepting all offers
- Prominent North Raleigh shopping center located at the corner of Capital Boulevard/US 1 North and Falls of Neuse Road
- Co-tenants include Galaxy Fun Park, Starbucks, Moe's Southwest, Bruegger's Bagels, Mizu Sushi, My Eye Dr, and more

| DEMOGRAPHICS              | 1 MILE   | 3 MILES   | 5 MILES   |
|---------------------------|----------|-----------|-----------|
| 2023 ESTIMATED POPULATION | 6,526    | 56,943    | 134,670   |
| 2028 ESTIMATED POPULATION | 6,985    | 61,576    | 146,086   |
| MEDIAN HH INCOME          | \$94,177 | \$119,372 | \$114,355 |

| TRAF