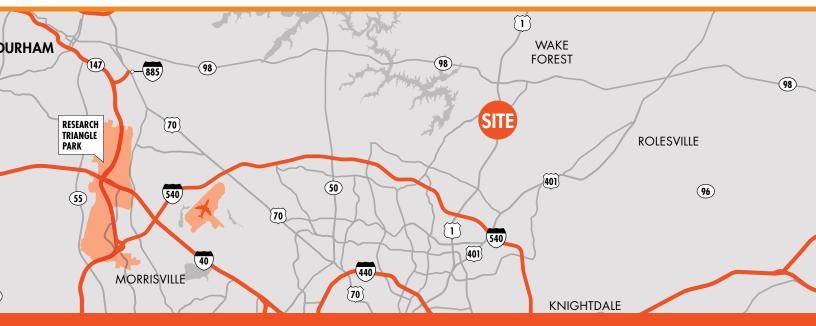

# WAKEFIELD COMMONS

14460 FALLS OF NEUSE ROAD RALEIGH, NORTH CAROLINA

FOR LEASE | ±1,785 SF (AVAILABLE 5/1/24)

# WAKEFIELD COMMONS For lease | ±1,785 SF (Available 5/1/24)



### **PROPERTY OVERVIEW**

- Accepting all offers
- Prominent North Raleigh shopping center located at the corner of Capital Boulevard/US 1 North and Falls of Neuse Road
- Co-tenants include Galaxy Fun Park, Starbucks, Moe's Southwest, Bruegger's Bagels, Mizu Sushi, My Eye Dr, and more

| DEMOGRAPHICS              | 1 MILE   | 3 MILES   | 5 MILES   |
|---------------------------|----------|-----------|-----------|
| 2023 ESTIMATED POPULATION | 6,526    | 56,943    | 134,670   |
| 2028 ESTIMATED POPULATION | 6,985    | 61,576    | 146,086   |
| MEDIAN HH INCOME          | \$94,177 | \$119,372 | \$114,355 |

| TRAFFIC COUNTS         |            |
|------------------------|------------|
| FALLS OF NEUSE         | 24,500 VPD |
| US 1/CAPITAL BOULEVARD | 45,500 VPD |

For more information, p