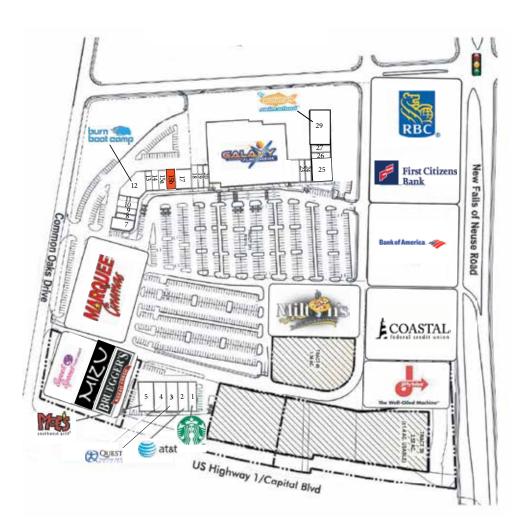

# WAKEFIELD COMMONS For lease | ±1,785 SF (Available 5/1/24)

**SITE PLAN** 

| JNIT                                                                                               | TENANT                                                                                                                                                                                                      | SQ FT                                                                                   |
|----------------------------------------------------------------------------------------------------|-------------------------------------------------------------------------------------------------------------------------------------------------------------------------------------------------------------|-----------------------------------------------------------------------------------------|
| 09-1                                                                                               | Starbucks                                                                                                                                                                                                   | 1,493                                                                                   |
| 07-2                                                                                               | AT&T                                                                                                                                                                                                        | 1,607                                                                                   |
| 05-3                                                                                               | Quest Martial Arts                                                                                                                                                                                          | 1,607                                                                                   |
| 03-4                                                                                               | Moe's Southwest Grill                                                                                                                                                                                       | 1,607                                                                                   |
| 01-5                                                                                               | Moe's Southwest Grill                                                                                                                                                                                       | 2,520                                                                                   |
| 83-7                                                                                               | Pickled Onion                                                                                                                                                                                               | 3,168                                                                                   |
| 81-8                                                                                               | Mathnasium                                                                                                                                                                                                  | 1,400                                                                                   |
| 79-9                                                                                               | Wakefield Nails                                                                                                                                                                                             | 1,400                                                                                   |
| 77-10                                                                                              | Taste of China                                                                                                                                                                                              | 1,400                                                                                   |
| 75-11                                                                                              | AR Workshop                                                                                                                                                                                                 | 1,400                                                                                   |
| 71-12                                                                                              | Burn Boot Camp                                                                                                                                                                                              | 6,088                                                                                   |
| 67-13                                                                                              | Taste of China                                                                                                                                                                                              | 1,750                                                                                   |
| 65-14                                                                                              | Bakery La Dolce Vita                                                                                                                                                                                        | 1,400                                                                                   |
|                                                                                                    |                                                                                                                                                                                                             |                                                                                         |
| 61-15a                                                                                             | Honeybaked Ham Cafe                                                                                                                                                                                         | 2,415                                                                                   |
| 59b-15b                                                                                            | Honeybaked Ham Cafe<br>AVAILABLE 5/1/24                                                                                                                                                                     | 2,415<br>1,785                                                                          |
| 59b-15b<br>53-17                                                                                   | AVAILABLE 5/1/24<br>Fiesta Mexicano                                                                                                                                                                         | 1,785<br>4,200                                                                          |
| 59b-15b<br>53-17<br>51-18                                                                          | AVAILABLE 5/1/24<br>Fiesta Mexicano<br>Thunder & Lightning Vapes                                                                                                                                            | 1,785<br>4,200<br>1,600                                                                 |
| 159b-15b<br>153-17<br>151-18<br>149-19                                                             | AVAILABLE 5/1/24<br>Fiesta Mexicano                                                                                                                                                                         | 1,785<br>4,200                                                                          |
| 159b-15b<br>153-17<br>151-18<br>149-19                                                             | AVAILABLE 5/1/24<br>Fiesta Mexicano<br>Thunder & Lightning Vapes                                                                                                                                            | 1,785<br>4,200<br>1,600                                                                 |
| 59b-15b<br>53-17<br>51-18<br>49-19<br>47-20                                                        | AVAILABLE 5/1/24<br>Fiesta Mexicano<br>Thunder & Lightning Vapes<br>The UPS Store                                                                                                                           | 1,785<br>4,200<br>1,600<br>1,600                                                        |
|                                                                                                    | AVAILABLE 5/1/24<br>Fiesta Mexicano<br>Thunder & Lightning Vapes<br>The UPS Store<br>GNC                                                                                                                    | 1,785<br>4,200<br>1,600<br>1,600<br>1,600                                               |
| 59b-15b<br>153-17<br>151-18<br>149-19<br>147-20<br>145-21<br>131-22                                | AVAILABLE 5/1/24<br>Fiesta Mexicano<br>Thunder & Lightning Vapes<br>The UPS Store<br>GNC<br>Galaxy Fun Park                                                                                                 | 1,785<br>4,200<br>1,600<br>1,600<br>1,600<br>55,670                                     |
| 59b-15b<br>53-17<br>51-18<br>49-19<br>47-20<br>45-21                                               | AVAILABLE 5/1/24<br>Fiesta Mexicano<br>Thunder & Lightning Vapes<br>The UPS Store<br>GNC<br>Galaxy Fun Park<br>Galaxy Fun Park                                                                              | 1,785<br>4,200<br>1,600<br>1,600<br>1,600<br>55,670<br>4,800                            |
| 59b-15b<br>53-17<br>51-18<br>49-19<br>47-20<br>45-21<br>31-22<br>27-23                             | AVAILABLE 5/1/24<br>Fiesta Mexicano<br>Thunder & Lightning Vapes<br>The UPS Store<br>GNC<br>Galaxy Fun Park<br>Galaxy Fun Park<br>Great Clips                                                               | 1,785<br>4,200<br>1,600<br>1,600<br>1,600<br>55,670<br>4,800<br>1,200                   |
| 59b-15b<br>53-17<br>51-18<br>49-19<br>47-20<br>45-21<br>31-22<br>27-23<br>25-24                    | AVAILABLE 5/1/24<br>Fiesta Mexicano<br>Thunder & Lightning Vapes<br>The UPS Store<br>GNC<br>Galaxy Fun Park<br>Galaxy Fun Park<br>Great Clips<br>Eye Care Associates                                        | 1,785<br>4,200<br>1,600<br>1,600<br>55,670<br>4,800<br>1,200<br>2,820                   |
| 59b-15b<br>53-17<br>51-18<br>49-19<br>47-20<br>45-21<br>31-22<br>27-23<br>25-24<br>21-25           | AVAILABLE 5/1/24<br>Fiesta Mexicano<br>Thunder & Lightning Vapes<br>The UPS Store<br>GNC<br>Galaxy Fun Park<br>Galaxy Fun Park<br>Great Clips<br>Eye Care Associates<br>Spectrum Paint                      | 1,785<br>4,200<br>1,600<br>1,600<br>55,670<br>4,800<br>1,200<br>2,820<br>3,500          |
| 59b-15b<br>53-17<br>51-18<br>49-19<br>47-20<br>45-21<br>31-22<br>27-23<br>25-24<br>21-25<br>115-26 | AVAILABLE 5/1/24<br>Fiesta Mexicano<br>Thunder & Lightning Vapes<br>The UPS Store<br>GNC<br>Galaxy Fun Park<br>Galaxy Fun Park<br>Great Clips<br>Eye Care Associates<br>Spectrum Paint<br>Papa John's Pizza | 1,785<br>4,200<br>1,600<br>1,600<br>55,670<br>4,800<br>1,200<br>2,820<br>3,500<br>1,400 |