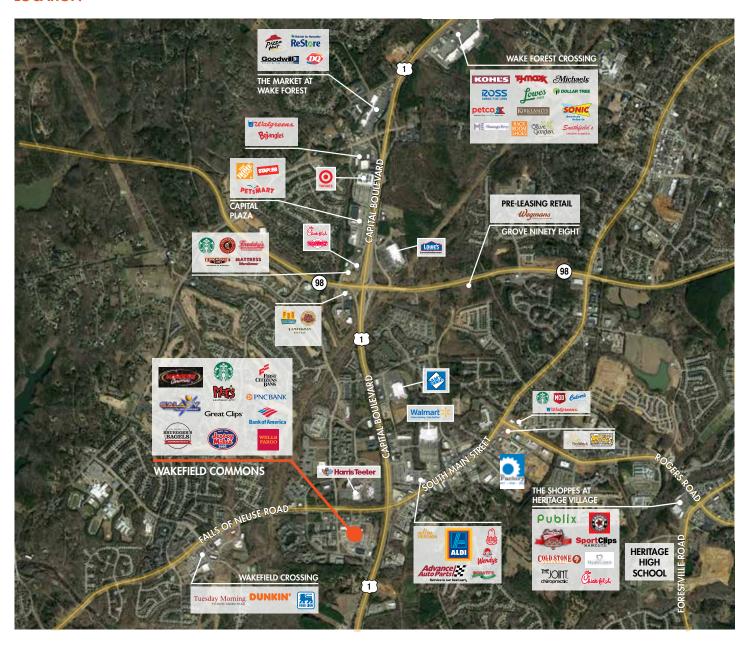

#### **LOCATION**

#### **PROPERTY OVERVIEW**

- Accepting all offers
- Prominent North Raleigh shopping center located at the corner of Capital Boulevard/US 1 North and Falls of Neuse Road
- Co-tenants include Galaxy Fun Park,
  Starbucks, Moe's Southwest, Bruegger's
  Bagels, Mizu Sushi, My Eye Dr, and more