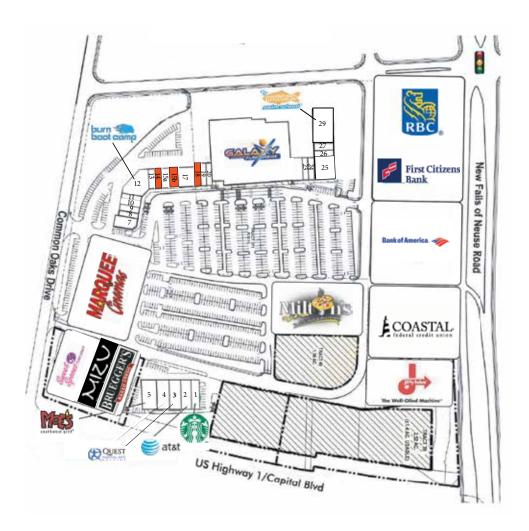

### **SITE PLAN**

| UNIT                             | TENANT                | SQ FT  |  |  |
|----------------------------------|-----------------------|--------|--|--|
| 109-1                            | Starbucks             | 1,493  |  |  |
| 107-2                            | AT&T                  | 1,607  |  |  |
| 105-3                            | Quest Martial Arts    | 1,607  |  |  |
| 103-4                            | Moe's Southwest Grill | 1,607  |  |  |
| 101-5                            | Moe's Southwest Grill | 2,520  |  |  |
| 183-7                            | Pickled Onion         | 3,168  |  |  |
| 181-8                            | Mathnasium            | 1,400  |  |  |
| 179-9                            | Wakefield Nails       | 1,400  |  |  |
| 1 <i>77</i> -10                  | Taste of China        | 1,400  |  |  |
| 175-11                           | AR Workshop           | 1,400  |  |  |
| 171-12                           | Burn Boot Camp        | 6,088  |  |  |
| 167-13                           | Taste of China        | 1,750  |  |  |
| 165-14                           | AVAILABLE 2/1/25*     | 1,400  |  |  |
| 161-15a                          | Honeybaked Ham Cafe   | 2,415  |  |  |
| 159b-15b                         | AVAILABLE             | 1,785  |  |  |
| 153-1 <i>7</i>                   | Fiesta Mexicano       | 4,200  |  |  |
| 151-18                           | AVAILABLE 8/1/24      | 1,600  |  |  |
| 149-19                           | The UPS Store         | 1,600  |  |  |
| 147-20                           | GNC                   | 1,600  |  |  |
| 145-21                           | Galaxy Fun Park       | 55,670 |  |  |
| 131-22                           | Galaxy Fun Park       | 4,800  |  |  |
| 127-23                           | Great Clips           | 1,200  |  |  |
| 125-24                           | Eye Care Associates   | 2,820  |  |  |
| 121-25                           | Spectrum Paint        | 3,500  |  |  |
| 115-26                           | Papa John's Pizza     | 1,400  |  |  |
| 113-27                           | Jersey Mike's         | 1,375  |  |  |
| 107-29                           | Goldfish Swim School  | 8,400  |  |  |
| 10600-6                          | Marquee Cinemas       | 41,744 |  |  |
| *2ND GENERATION RESTAURANT SPACE |                       |        |  |  |

<sup>\*2</sup>ND GENERATION RESTAURANT SPACE

For more information, please contact:

JULIE AUGUSTYN (919) 576 2694 julie.augustyn@foundrycommercial.com NOLAN MILLS IV (919) 576 2685 nolan.mills@foundrycommercial.com