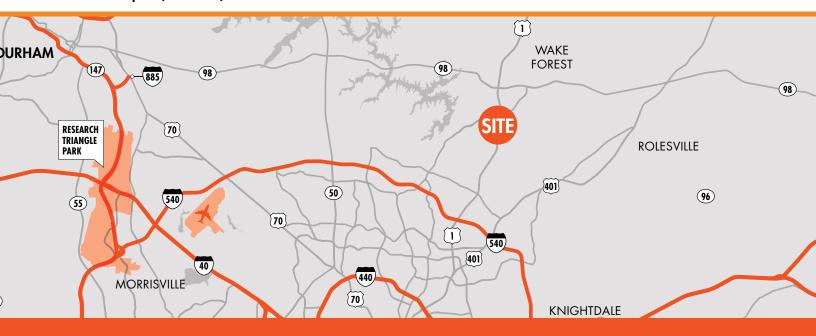

14460 FALLS OF NEUSE ROAD RALEIGH, NORTH CAROLINA

## FOR LEASE | ±1,400 - 1,785 SF



#### **PROPERTY OVERVIEW**

- Accepting all offers
- Prominent North Raleigh shopping center located at the corner of Capital Boulevard/US 1 North and Falls of Neuse Road
- Co-tenants include Galaxy Fun Park,
  Starbucks, Moe's Southwest, Bruegger's
  Bagels, Mizu Sushi, My Eye Dr, and more

| DEMOGRAPHICS              | 1 MILE           | 3 MILES   | 5 MILES   |
|---------------------------|------------------|-----------|-----------|
| 2023 ESTIMATED POPULATION | 6,526            | 56,943    | 134,670   |
| 2028 ESTIMATED POPULATION | 6,985            | 61,576    | 146,086   |
| MEDIAN HH INCOME          | \$94,1 <i>77</i> | \$119,372 | \$114,355 |

| TRAFFIC COUNTS         |            |
|------------------------|------------|
| FALLS OF NEUSE         | 24,500 VPD |
| US 1/CAPITAL BOUL