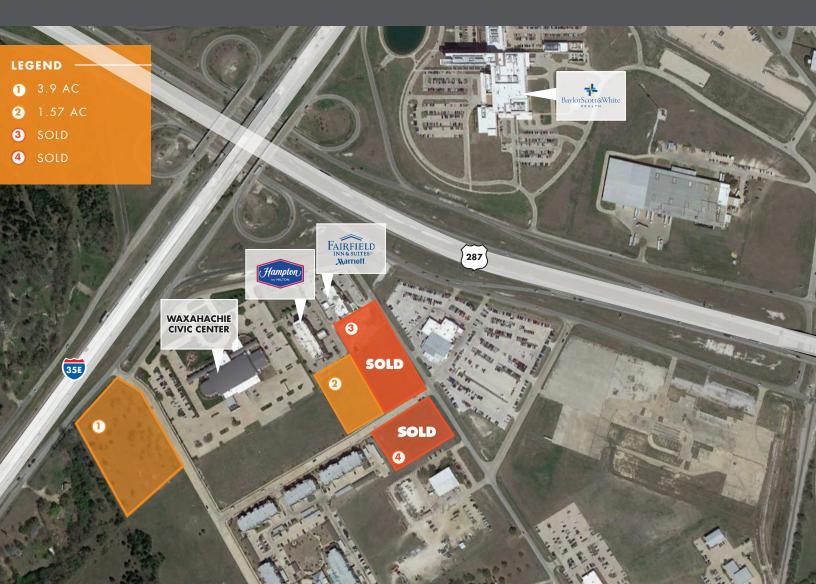

## **CIVIC CENTER CROSSROADS — WAXAHACHIE**

INTERSTATE I-35 AND US HIGHWAY 287 | WAXAHACHIE, TX | ELLIS COUNTY LAND FOR SALE | 3.9 + 1.57 ACRES AVAILABLE

#### AREA INFORMATION

- Highly visible corner of I-35 & 287
- Adjacent to Waxahachie Civic Center
- Across the street from Baylor Scott & White Hospital
- Walking distance to Navarro College Ellis County

## **PROPERTY FEATURES**

| Location: | SEQ of I-35 & US 287 |
|-----------|----------------------|
| Size:     | 3.9 + 1.57 acres     |
| VPD:      | 150,439+             |