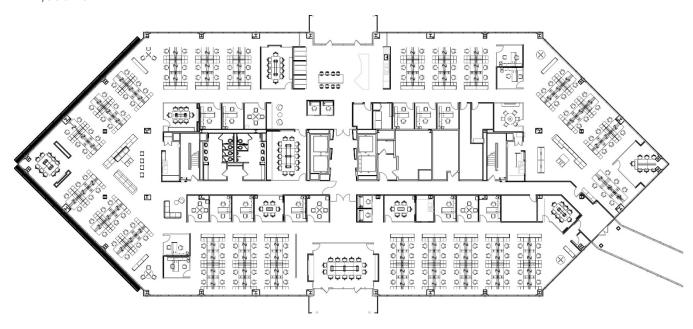

## WOODWARD BUILDING

## 11215 NORTH COMMUNITY HOUSE ROAD, CHARLOTTE, NC 28277





### **OFFICE SPACE FOR SUBLEASE**

### **SUBLEASE FEATURES**

- 10,000 RSF 27,630 RSF available immediately
- Sublease term through September 30, 2026
- Existing FF&E is negotiable
- Asking rate of \$20.00/PSF Full-Service
- Parking Ratio of 3.5/1,000 RSF



For more information, please contact:

**BRIAN BRTALIK** 704.705.3866

brian.brtalik@foundrycommercial.com

MIKE DEMPSEY 813.245.0885 mike.dempsey@foundrycommercial.com



2151 Hawkins Street Suite 1000 Charlotte, NC 28203

# WOODWARD BUILDING

## 11215 NORTH COMMUNITY HOUSE ROAD, CHARLOTTE, NC 28277

### **OFFICE SUBLEASE:**

Suite 300 27,630 RSF















### For more information, please contact:

**BRIAN BRTALIK** 704.705.3866

brian.brtalik@foundrycommercial.com

MIKE DEMPSEY 813.245.0885

mike.dempsey@foundrycommercial.com

FOUNDRY

2151 Hawkins Street Suite 1000 Charlotte, NC 28203

foundrycommercial.com