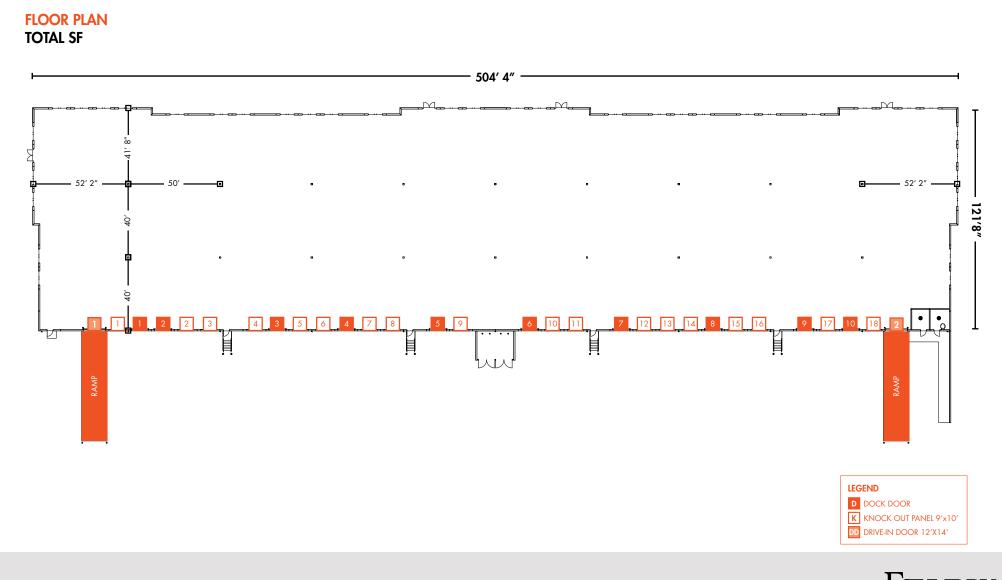

### **BUILDING FEATURES**

| PROPERTY NAME       | World Trade Park Flex                                                                                                                                                                |                  |                  |
|---------------------|--------------------------------------------------------------------------------------------------------------------------------------------------------------------------------------|------------------|------------------|
| ADDRESS             | 3411 Page Road, Morrisville, NC 27560                                                                                                                                                |                  |                  |
| DATE AVAILABLE      | Delivering May 2023                                                                                                                                                                  |                  |                  |
| BUILDING DIMENSIONS | 121'8" X 504'4"                                                                                                                                                                      |                  |                  |
| ZONING              | Industrial Mixed-Use (IX-3-CU) - Raleigh<br>ZONING INFO                                                                                                                              |                  |                  |
| CLEAR HEIGHT        | 24'                                                                                                                                                                                  | (147)            | 885) (98)        |
| AUTO PARKING        | 137 auto spaces                                                                                                                                                                      |                  | - 885 (98)       |
| TRUCK COURT         | 120' total depth; 60' concrete apron;<br>60' heavy duty asphalt                                                                                                                      |                  |                  |
| EXTERIOR WALLS      | Precast insulated wall panels                                                                                                                                                        | RESEARCH         | (70)             |
| STRUCTURAL STEEL    | Steel joist and joist girders supporting white roof deck                                                                                                                             | TRIANGLE<br>PARK | WORLD TRADE PARK |
| SLAB CONSTRUCTION   | 6" un-reinforced, 4,000psi concrete on 4" aggregate base                                                                                                                             |                  |                  |
| DOCK DOORS          | Ten (10) 9' x 10' manual overhead doors,<br>twenty (20) knockouts available                                                                                                          | 55               | 540              |
| OVERHEAD DOORS      | Two (2) 12' x 14' motorized roll-up doors                                                                                                                                            |                  |                  |
| DOCK EQUIPMENT      | <ul> <li>Eight (8) 35,000 LB pit levelers</li> <li>Two (2) 20,000 LB edge-of-dock levelers</li> <li>Ten (10) track guards &amp; electrical outlets between the dock doors</li> </ul> | - MO             | 40<br>PRRISVILLE |
| ROOFING             | Mechanically attached .45 mil TPO with R-30 insulation                                                                                                                               |                  |                  |
| HVAC                | Heat for freeze protection (to 49°)                                                                                                                                                  | -                |                  |
| FIRE PROTECTION     | ESFR sprinkler system with fire booster pump                                                                                                                                         | -                | CARY             |
| ELECTRICAL SERVICES | One (1) 480v/277, 1,200 amp service<br>(expandable by Duke Energy)                                                                                                                   | (540)            |                  |
| LIGHTING            | LED high bay fixtures, stumble lighting                                                                                                                                              | - 340            |                  |