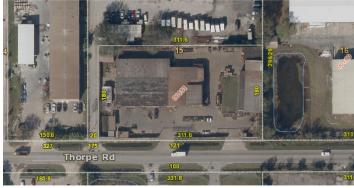

#### PROPERTY DESCRIPTION

This offer consists of a 15,289 square foot, single-story, industrial warehouse on 1.29 AC. Built in 1988, the building is designed for its current use and is an open-air warehouse. The property is zoned IND-2/IND-3.