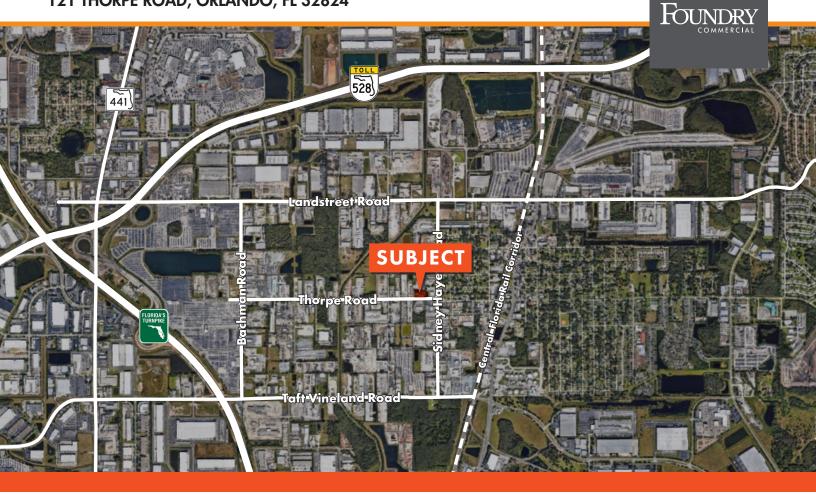

## INVESTMENT/OWNER-USER - SOUTH ORLANDO/TAFT

121 THORPE ROAD, ORLANDO, FL 32824

There are two access points, with two entrances on Thorpe Road. The property is well positioned within 3 miles of access to Florida's Turnpike and Beachline Expressway, and 5.1 miles north of FL-417. This asset is located within one of the strongest industrial markets in the country.