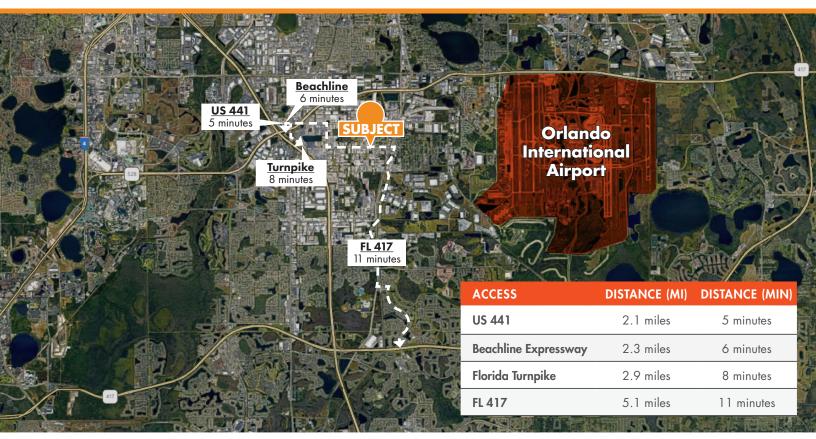

There are two access points, with two entrances on Thorpe Road. The property is well positioned within 3 miles of access to Florida's Turnpike and Beachline Expressway, and 5.1 miles north of FL-417. This asset is located within one of the strongest industrial markets in the country.