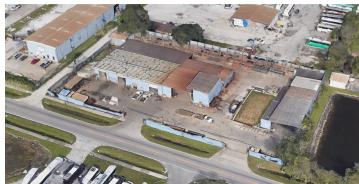

#### PROPERTY DESCRIPTION

This offer consists of a 15,289 square foot, single-story, industrial warehouse on 1.29 AC. Built in 1988, the building is designed for its current use and is an open-air warehouse. The property is zoned IND-2/IND-3.