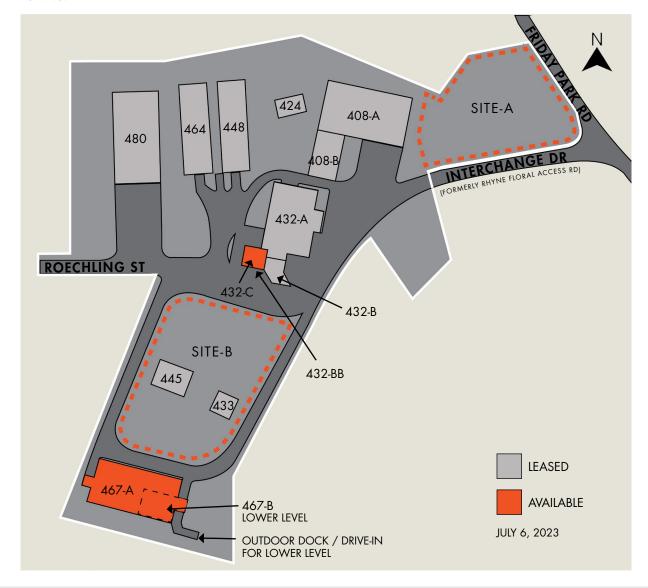

## SITE PLAN

ZONING: I-2

| BUILDING     | STATUS    | SF     |
|--------------|-----------|--------|
| 408-A        | LEASED    | 20,900 |
| 408-B        | LEASED    | 6,000  |
| 448          | LEASED    | 12,000 |
| 432-B        | LEASED    | 1,600  |
| 432-BB       | AVAILABLE | 755    |
| 432-C        | AVAILABLE | 2,575  |
| 464          | LEASED    | 12,000 |
| 467-A        | AVAILABLE | 19,380 |
| 467-B        | AVAILABLE | 4,800  |
| 480          | LEASED    | 20,000 |
|              |           |        |
| COVERED SHED | STATUS    | SF     |
| 424          | LEASED    | 3,000  |
| 433          | LEASED    | 2,500  |
| 445          | LEASED    | 4,500  |

| BUILT TO SUIT | STATUS    | NOTES                                 |
|---------------|-----------|---------------------------------------|
| 432-A         | LEASED    | Existing Concrete Slab:<br>±17,000 SF |
| SITE-A        | AVAILABLE | Land: ±1 AC.                          |
| SITE-B        | AVAILABLE | Land: ±1 AC.                          |