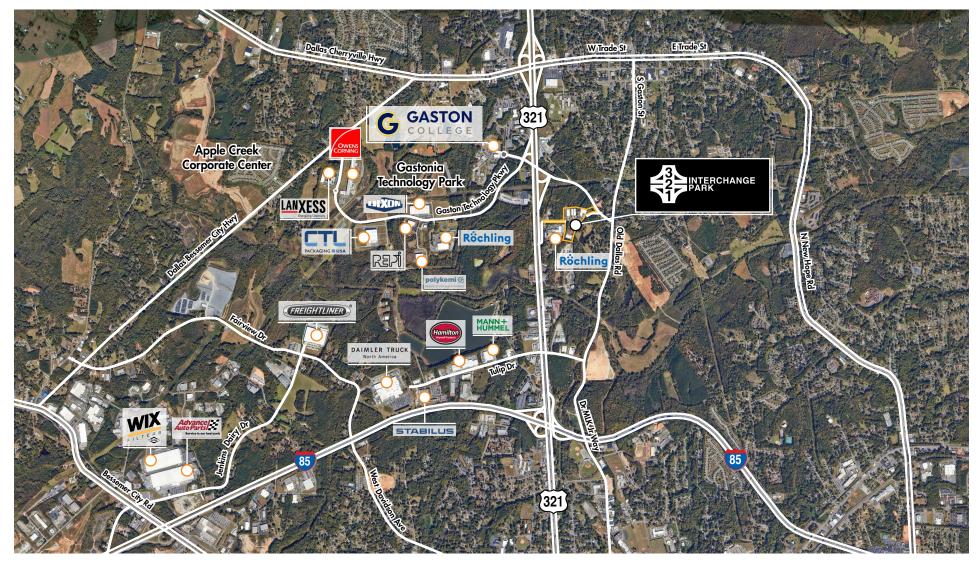

# DRIVE TIMES FROM 321 INTERCHANGE PARK

| DESTINATION                                | TIME       | DISTANCE   |  |
|--------------------------------------------|------------|------------|--|
| I-85                                       | 5 minutes  | 2.2 miles  |  |
| Kings Mountain, NC                         | 14 minutes | 11.7 miles |  |
| Lincolnton, NC                             | 18 minutes | 13.1 miles |  |
| I-485                                      | 19 minutes | 14.6 miles |  |
| Charlotte Douglas<br>International Airport | 21 minutes | 17.5 miles |  |