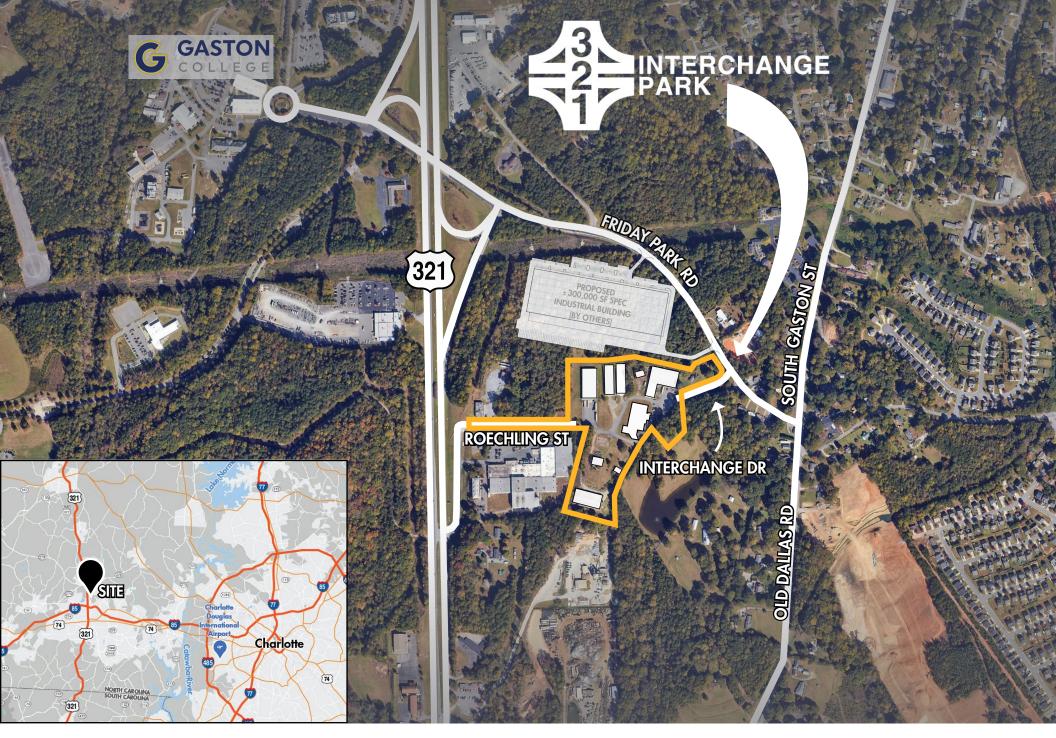

**432-C INTERCHANGE DRIVE, DALLAS, NC 28034** ±2,575 SF AVAILABLE FOR LEASE

# DRIVE TIMES FROM 321 INTERCHANGE PARK

| DESTINATION                                | TIME       | DISTANCE   |  |
|--------------------------------------------|------------|------------|--|
| I-85                                       | 5 minutes  | 2.2 miles  |  |
| Kings Mountain, NC                         | 14 minutes | 11.7 miles |  |
| Lincolnton, NC                             | 18 minutes | 13.1 miles |  |
| I-485                                      | 19 minutes | 14.6 miles |  |
| Charlotte Douglas<br>International Airport | 21 minutes | 17.5 miles |  |