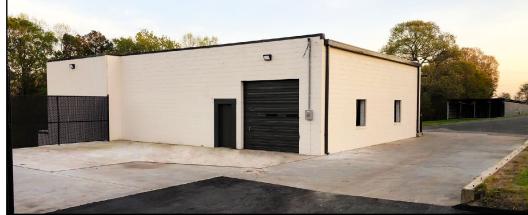

**432-C INTERCHANGE DRIVE, DALLAS, NC 28034** ±2,575 SF AVAILABLE FOR LEASE

#### **RECENT RENOVATIONS**

NEW LED LIGHTS ON MOTION SENSORS

| PROPERTY FEATURES               |                                                                                                                           |  |  |
|---------------------------------|---------------------------------------------------------------------------------------------------------------------------|--|--|
| ADDRESS                         | 432-C Interchange Drive                                                                                                   |  |  |
| AVAILABLE                       | 2,575 SF Total with no Office                                                                                             |  |  |
| GRADE LEVEL<br>DRIVE - IN DOORS | Two (2) 10' x 10'                                                                                                         |  |  |
| CLEAR HEIGHT                    | 13' - 0"                                                                                                                  |  |  |
| OTHER                           | Restroom is 300' away in adjacent building<br>Located inside of fenced-in and gated<br>industrial park with keypad access |  |  |