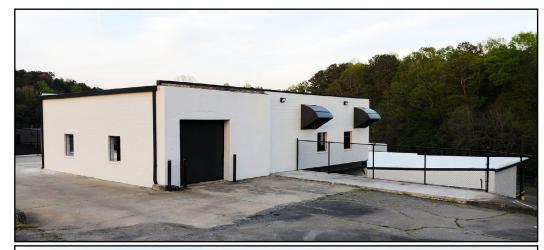

**432-C INTERCHANGE DRIVE, DALLAS, NC 28034** ±2,575 SF AVAILABLE FOR LEASE

#### **RECENT RENOVATIONS**

NEW LED LIGHTS ON MOTION SENSORS

| PROPERTY FEATURES               |                                                                                                                           |  |  |
|---------------------------------|---------------------------------------------------------------------------------------------------------------------------|--|--|
| ADDRESS                         | 432-C Interchange Drive                                                                                                   |  |  |
| AVAILABLE                       | 2,575 SF Total with no Office                                                                                             |  |  |
| GRADE LEVEL<br>DRIVE - IN DOORS | Two (2) 10' x 10'                                                                                                         |  |  |
| CLEAR HEIGHT                    | 13' - 0"                                                                                                                  |  |  |
| OTHER                           | Restroom is 300' away in adjacent building<br>Located inside of fenced-in and gated<br>industrial park with keypad access |  |  |