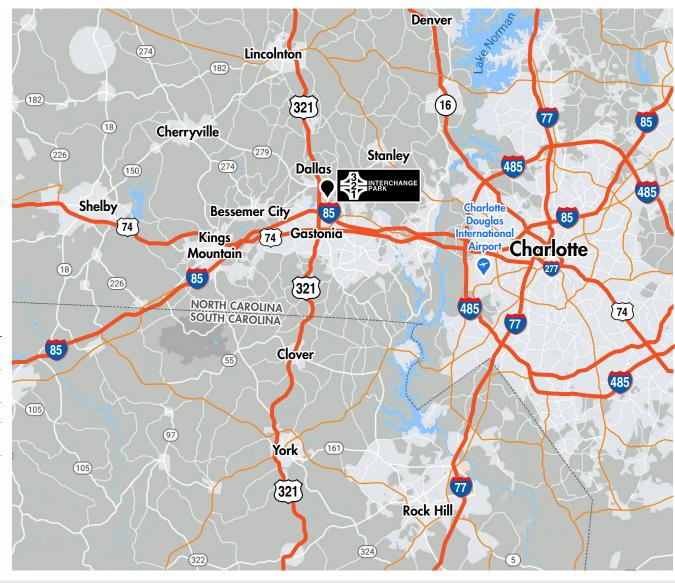

# DRIVE TIMES FROM 321 INTERCHANGE PARK

| DESTINATION                                | TIME       | DISTANCE   |  |
|--------------------------------------------|------------|------------|--|
| I-85                                       | 5 minutes  | 2.2 miles  |  |
| Kings Mountain, NC                         | 14 minutes | 11.7 miles |  |
| Lincolnton, NC                             | 18 minutes | 13.1 miles |  |
| I-485                                      | 19 minutes | 14.6 miles |  |
| Charlotte Douglas<br>International Airport | 21 minutes | 17.5 miles |  |