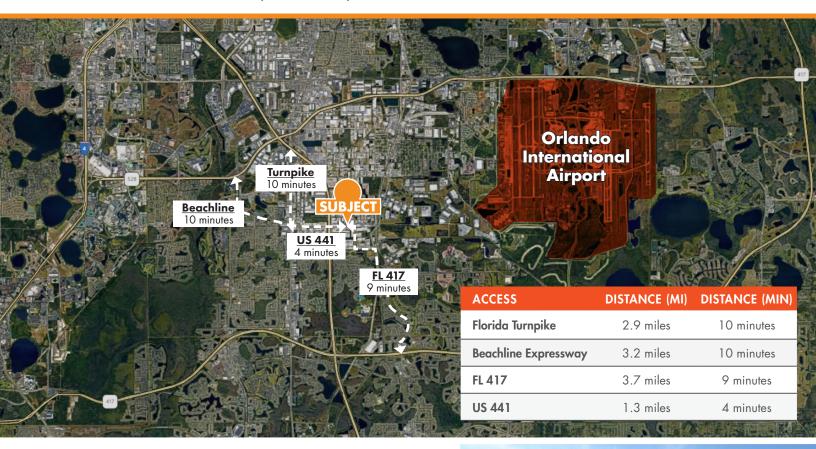

Within 4 miles from the Florida Turnpike, The Beachline Expressway, FL 417, and US 441. In close proximity to the Orlando International Airport. This asset is located in within one of the strongest industrial markets in the country.

#### PROPERTY HIGHLIGHTS

- $\pm 35,124$  SF including  $\pm 2,250$  SF upper mezzanine
- Five dock-high roll-up doors
- 27 parking spaces
- Excellent access to Florida Turnpike, Beachline Expressway, FL 417, and US 441
- Located in one of the country's strongest industrial market (South Orlando/Taft Market)