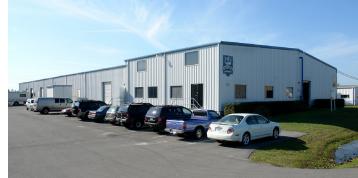

#### PROPERTY DESCRIPTION

This offer consists of an industrial warehouse building totaling  $\pm 35,124$  SF, including a  $\pm 2,250$  SF upper mezzanine level, on  $\pm 1.49$  AC. The metal building has 5 dock-high roll-up doors and 27 parking spaces. The property is zoned IND-4.