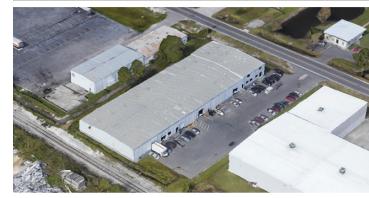

#### PROPERTY DESCRIPTION

This offer consists of an industrial warehouse building totaling  $\pm 35,124$  SF, including a  $\pm 2,250$  SF upper mezzanine level, on  $\pm 1.49$  AC. The metal building has 5 dock-high roll-up doors and 27 parking spaces. The property is zoned IND-4.