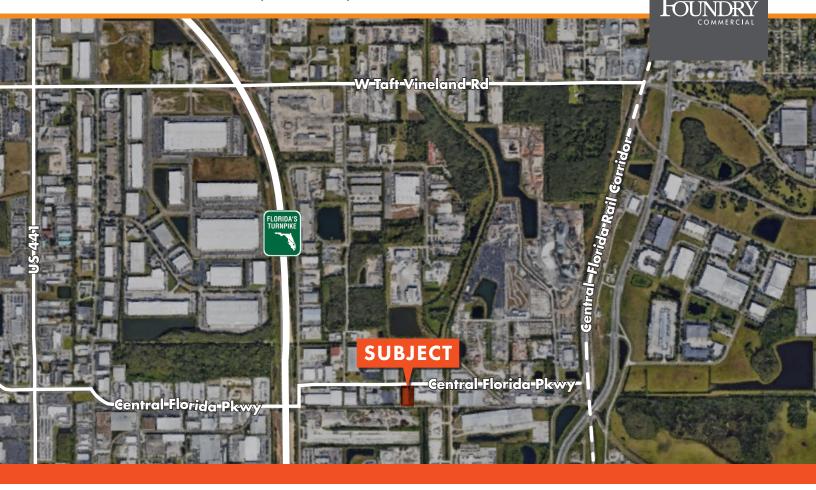

Within 4 miles from the Florida Turnpike, The Beachline Expressway, FL 417, and US 441. In close proximity to the Orlando International Airport. This asset is located in within one of the strongest industrial markets in the country.

#### PROPERTY HIGHLIGHTS

- $\pm 35,124$  SF including  $\pm 2,250$  SF upper mezzanine
- Five dock-high roll-up doors
- 27 parking spaces
- Excellent access to Florida Turnpike, Beachline Expressway, FL 417, and US 441
- Located in one of the country's strongest industrial market (South Orlando/Taft Market)