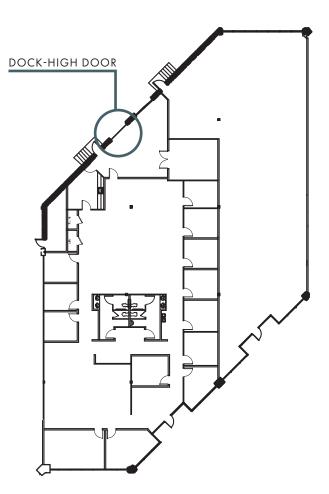

#### foundrycommercial.com

SUITE 200 & 250 | ±10,109 SF

For more information, please contact: