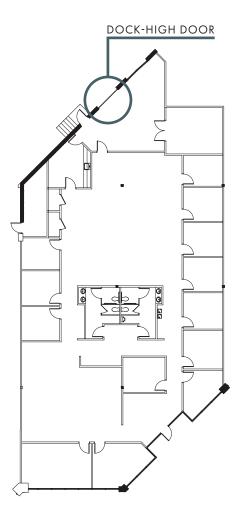

#### foundrycommercial.com

SUITE 250 | ±6,224 SF

For more information, please contact: