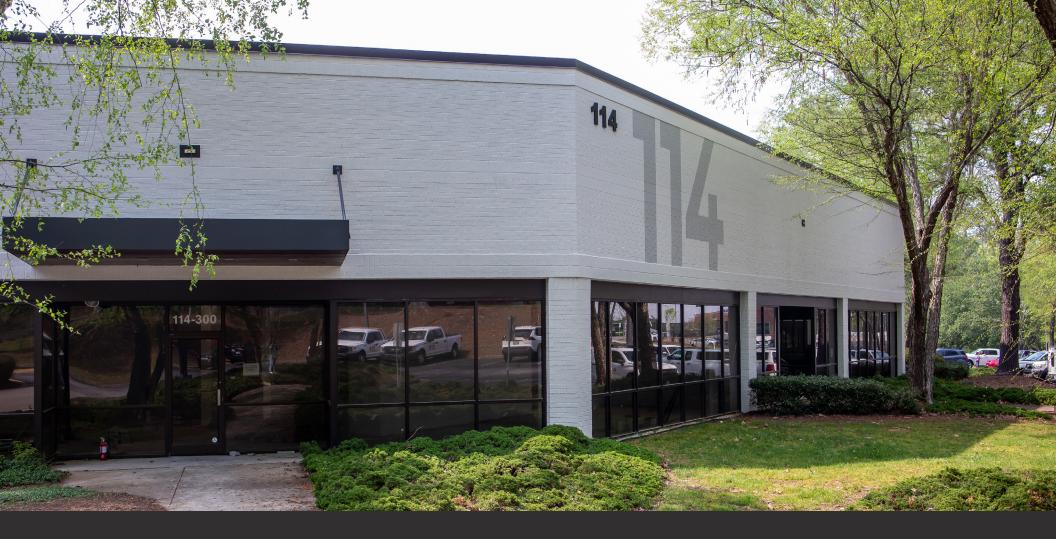

# MACGREGOR YARDS I 114 MACKENAN DRIVE

CARY, NORTH CAROLINA 27511

**OFFICE/FLEX SPACE FOR LEASE** 

±6,224 - 10,109 SF

### **PROPERTY FEATURES**

- Attractive creative office/flex setting
- Property upgrades currently underway
- $\cdot\;$  Functional space with loading doors and a well-designed truck court
- $\cdot\,$  Strong ownership prepared to execute