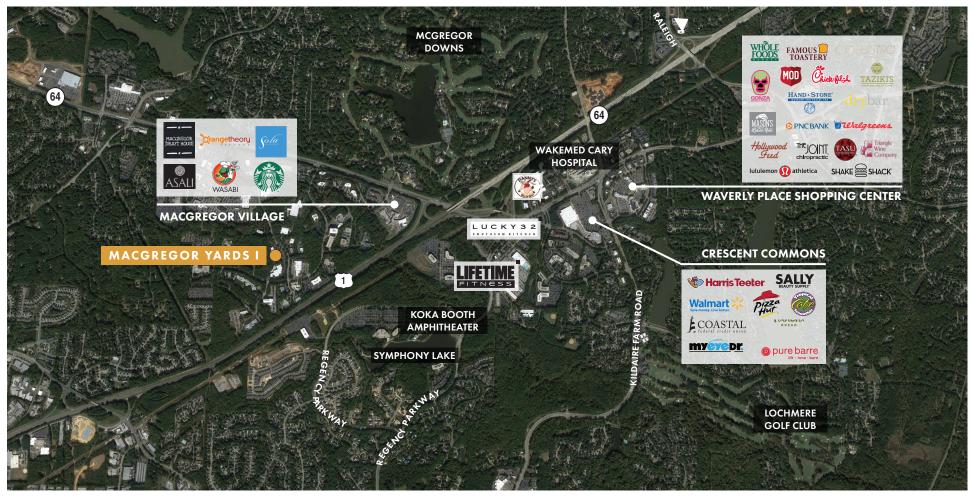

### **LOCATION & NEARBY AMENITIES**

- Central Cary location with direct access to US-1 and Highway 64
- Close proximity to MacGregor Village, Waverly Place and Koka Booth Amphitheater

### **NEARBY AMENITIES**

For more information, please contact: