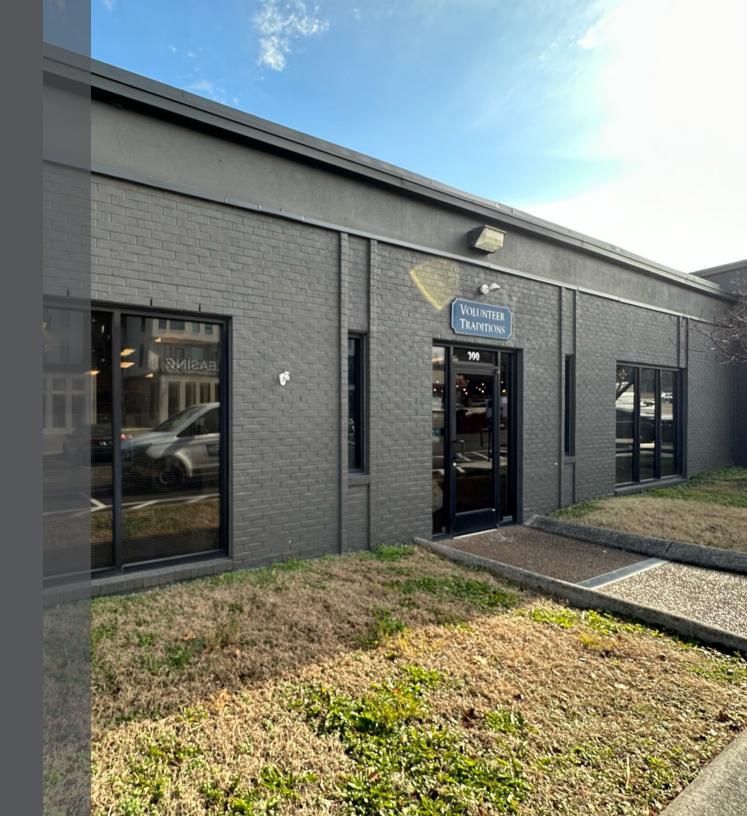

## **PROPERTY OVERVIEW**

## **PROPERTY DETAILS**

| Address       | 1004 8th Avenue South, Nashville, TN 37203 |
|---------------|--------------------------------------------|
| Submarket     | Eighth Avenue / Edgehill / Music Row       |
| Suite         | 300                                        |
| Available     | ± 3,050 SF                                 |
| Parking Ratio | Approx. 3/1000                             |
| Possible Uses | Retail, Office, Showroom                   |
| Available     | 6/1/2024                                   |
| Rate          | \$30.00/SF NNN                             |
|               |                                            |

## **PROPERTY HIGHLIGHTS**

- Newly Painted Exterior
- Brand New Parking Lot
- Located at the gateway to The Gulch and Downtown
- Interior suitable for a broad number of uses
- Prominent 8th Ave Location
- Pylon Signage and Building Signage Available
- Dock Door with direct access to Premises