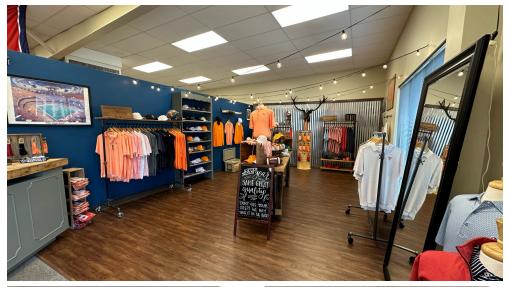

## **PROPERTY OVERVIEW**

## **PROPERTY HIGHLIGHTS**

- Newly Painted Exterior
- Brand New Parking Lot
- Located at the gateway to The Gulch and Downtown
- Interior suitable for a broad number of uses
- Prominent 8th Ave Location
- Pylon Signage and Building Signage Available
- Dock Door with direct access to Premises