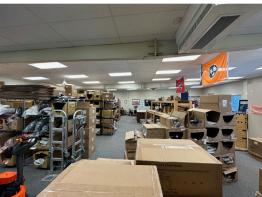

## **PROPERTY HIGHLIGHTS**

- Newly Painted Exterior
- Brand New Parking Lot
- Located at the gateway to The Gulch and Downtown
- Interior suitable for a broad number of uses
- Prominent 8th Ave Location
- Pylon Signage and Building Signage Available
- Dock Door with direct access to Premises