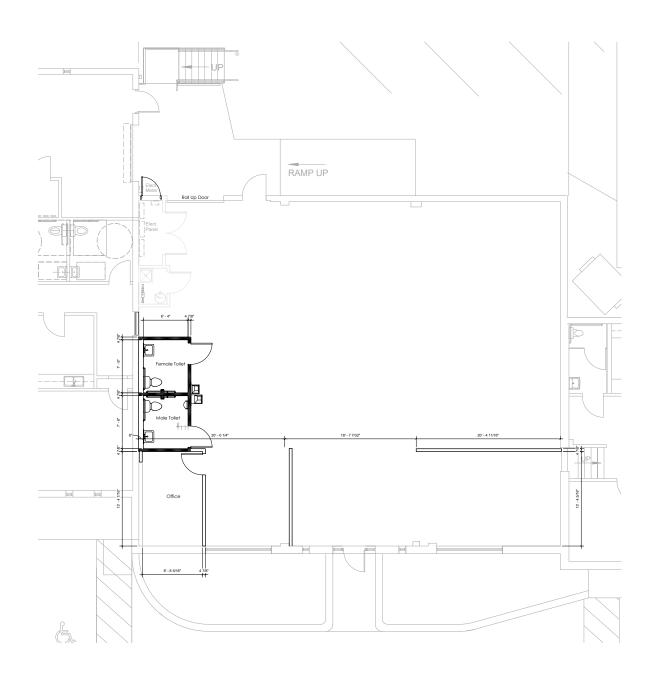

## **PROPERTY DETAILS**

| Address       | 1004 8th Avenue South, Nashville, TN 37203 |
|---------------|--------------------------------------------|
| Submarket     | Eighth Avenue / Edgehill / Music Row       |
| Suite         | 300                                        |
| Available     | ± 3,050 SF                                 |
| Parking Ratio | Approx. 3/1000                             |
| Possible Uses | Retail, Office, Showroom                   |
| Available     | 6/1/2024                                   |
| Rate          | \$30.00/SF NNN                             |
|               |                                            |

foundrycommercial.com

Square footage is approximate, and floor plan drawings are for representation purposes only. The measurements provided are approximate values derived from property plans and specifications, subject to variances in construction and interior floor plans.