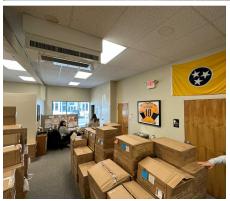

## **PROPERTY HIGHLIGHTS**

- Newly Painted Exterior
- Brand New Parking Lot
- Located at the gateway to The Gulch and Downtown
- Interior suitable for a broad number of uses
- Prominent 8th Ave Location
- Pylon Signage and Building Signage Available
- Dock Door with direct access to Premises