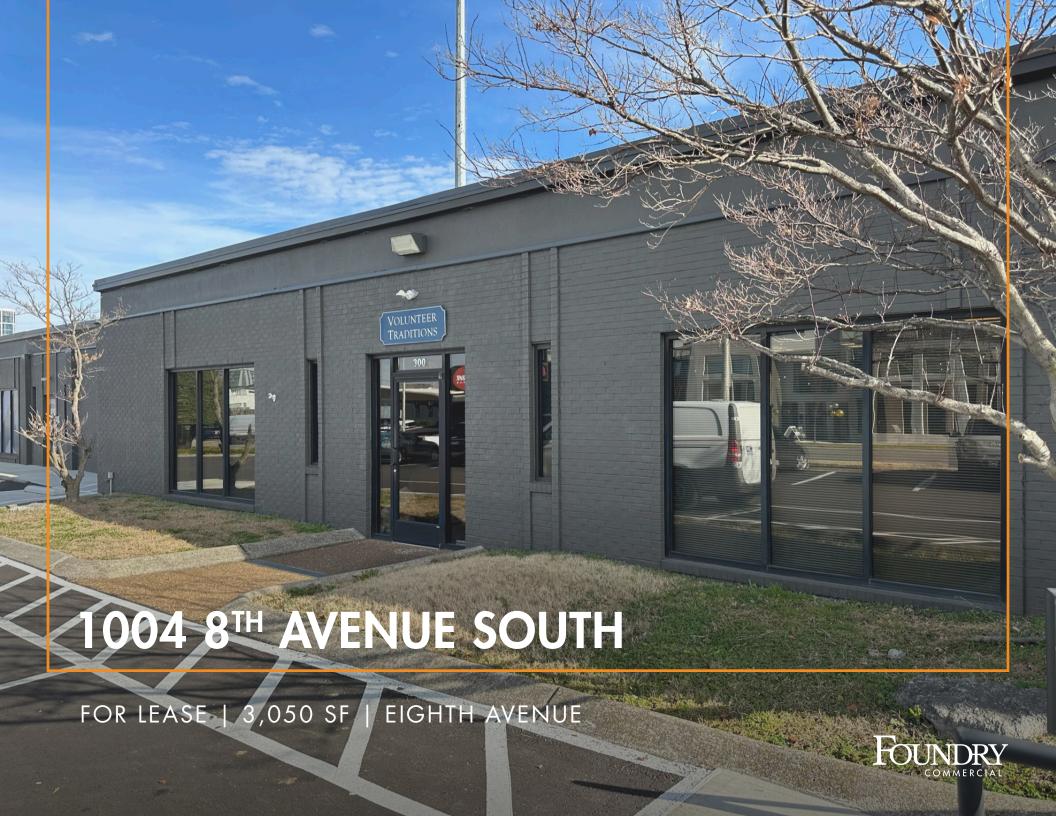

## **PROPERTY OVERVIEW**

## **PROPERTY DETAILS**

| Address       | 1004 8th Avenue South, Nashville, TN 37203 |
|---------------|--------------------------------------------|
| Submarket     | Eighth Avenue / Edgehill / Music Row       |
| Suite         | 300                                        |
| Available     | ± 3,050 SF                                 |
| Parking Ratio | Approx. 3/1000                             |
| Possible Uses | Retail, Office, Showroom                   |
| Available     | 6/1/2024                                   |
| Rate          | \$30.00/SF NNN                             |
|               |                                            |

## **PROPERTY HIGHLIGHTS**

- Newly Painted Exterior
- Brand New Parking Lot
- Located at the gateway to The Gulch and Downtown
- Interior suitable for a broad number of uses
- Prominent 8th Ave Location
- Pylon Signage and Building Signage Available
- Dock Door with direct access to Premises