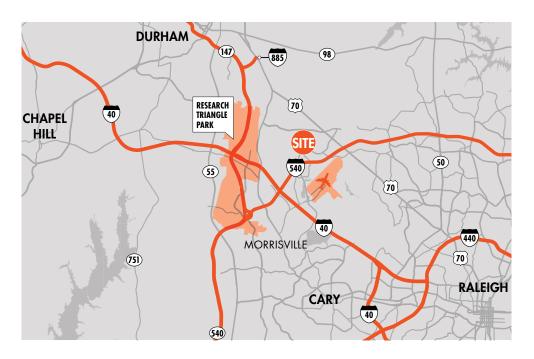

## **PROPERTY FEATURES**

- Rare opportunity in the highly sought after North Raleigh/Brier Creek submarket
- Located at the heavily traveled signalized intersection of Globe Road and Brier Creek Parkway
- High concentration of residential, office, and medical surrounding the site
- Sheetz under construction with an estimated opening in late 2024
- Easy access to RDU, I-540, I-40, and US-70