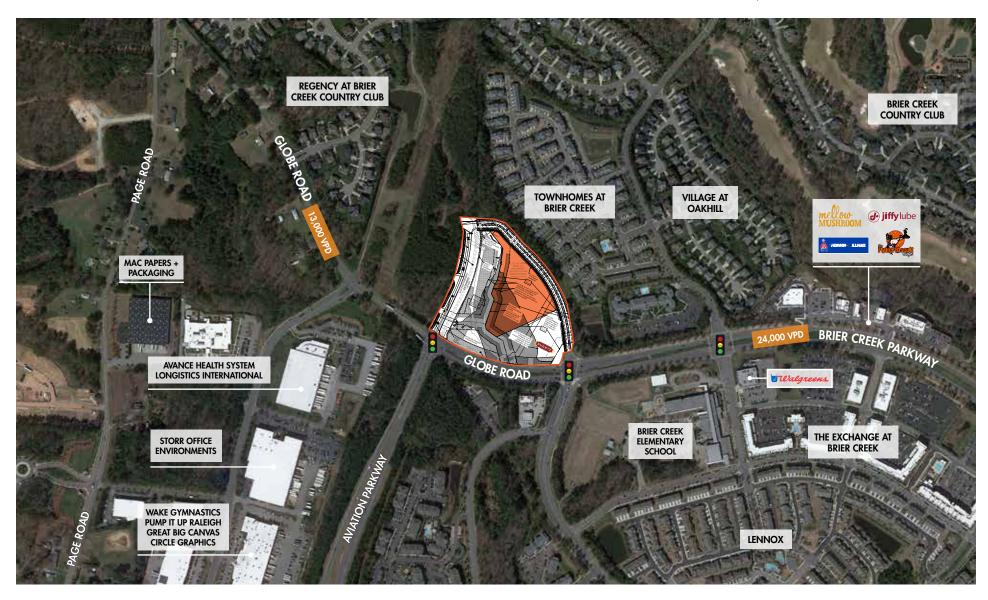

## **PROPERTY FEATURES**

- Rare opportunity in the highly sought after North Raleigh/Brier Creek submarket
- Located at the heavily traveled signalized intersection of Globe Road and Brier Creek Parkway
- High concentration of residential, office, and medical surrounding the site
- Sheetz under construction with an estimated opening in late 2024
- Easy access to RDU, I-540, I-40, and US-70