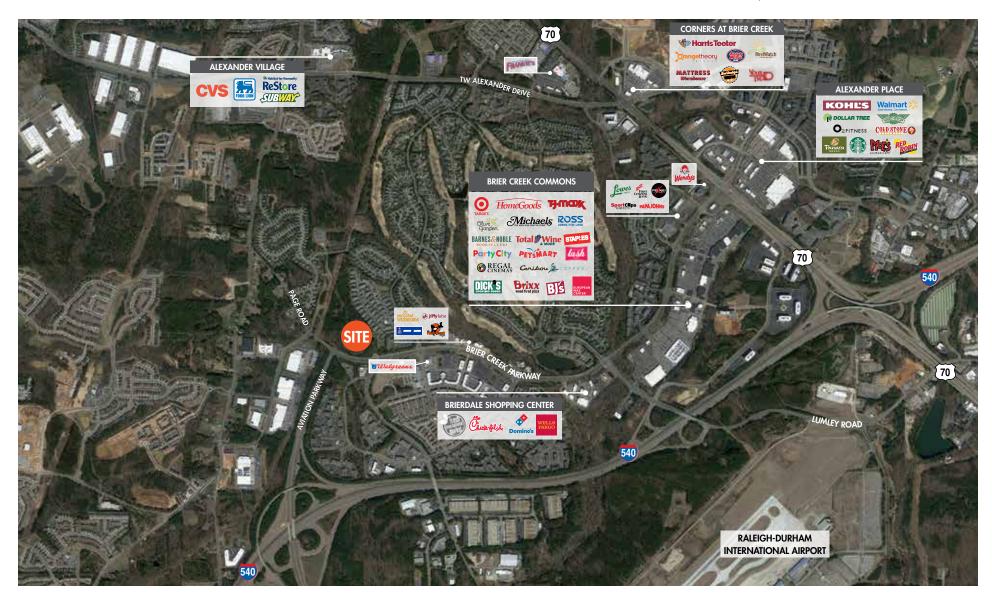

## **PROPERTY FEATURES**

- Rare opportunity in the highly sought after North Raleigh/Brier Creek submarket
- Located at the heavily traveled signalized intersection of Globe Road and Brier Creek Parkway
- High concentration of residential, office, and medical surrounding the site
- Sheetz under construction with an estimated opening in late 2024
- Easy access to RDU, I-540, I-40, and US-70

MEDIAN AGE

\$353,381

86.182 TOTAL EMPLOYEES

\$98,197

MEDIAN HOUSEHOLD INCOME

AREA RETAILERS -

MEDIAN HOME VALUE 2022

FOR MORE INFORMATION, PLEASE CONTACT: