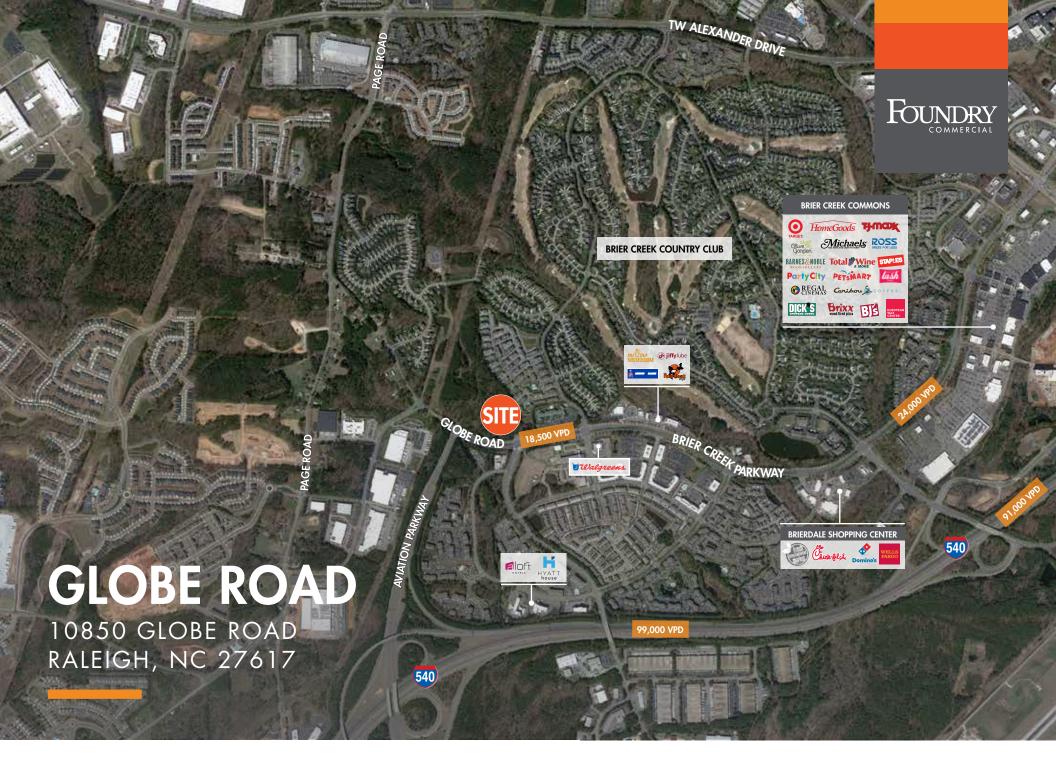

## **PROPERTY FEATURES**

- Rare opportunity in the highly sought after North Raleigh/Brier Creek submarket
- Located at the heavily traveled signalized intersection of Globe Road and Brier Creek Parkway
- High concentration of residential, office, and medical surrounding the site
- Sheetz under construction with an estimated opening in late 2024
- Easy access to RDU, I-540, I-40, and US-70