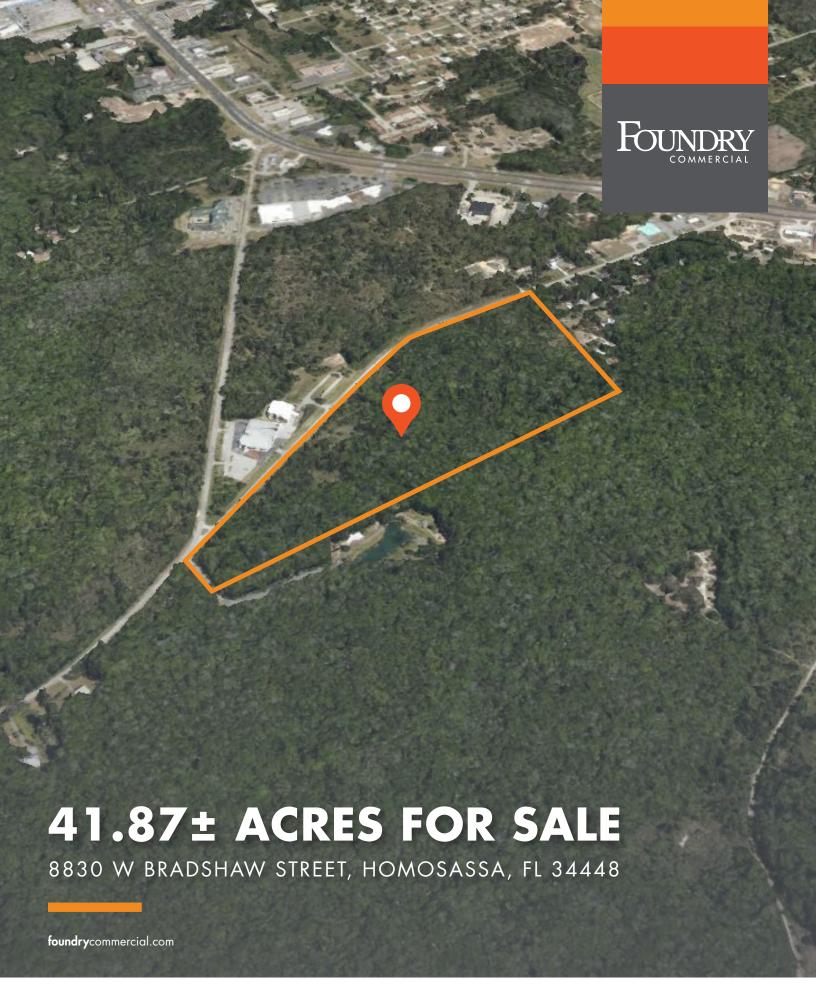

# **PROPERTY HIGHLIGHTS**

- Prime wetland mitigation bank opportunity located in Homosassa, Florida
- 41.87± acres of land located just off Hwy-19 and less than 10 minutes from Homosassa Springs Wildlife State Park
- The property includes 11.68± acres uplands and 30.19± acres of wetland preserve
- Zoning is CL (Coastal Lakes)

| PROPERTY SPECIFICATIONS |                              |
|-------------------------|------------------------------|
| LOT SIZE                | 41.87± AC                    |
| PARCEL ID               | 17E19S27 32000               |
| ZONING                  | CL   Coastal Lakes           |
| COUNTY                  | Citrus                       |
| CURRENT USE             | Vacant Land/Wetland Preserve |
| FRONTAGE                | 2,519'±                      |
| ASKING PRICE            | \$450,000                    |
|                         |                              |