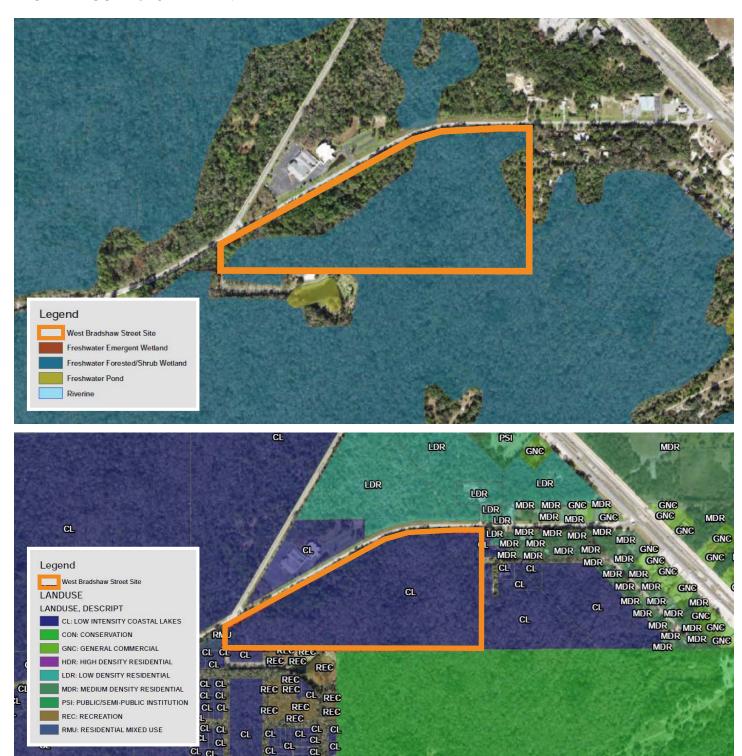

# **PROPERTY HIGHLIGHTS**

- Prime wetland mitigation bank opportunity located in Homosassa, Florida
- 41.87± acres of land located just off Hwy-19 and less than 10 minutes from Homosassa Springs Wildlife State Park
- The property includes 11.68± acres uplands and 30.19± acres of wetland preserve
- Zoning is CL (Coastal Lakes)

| PROPERTY SPECIFICATIONS |                              |
|-------------------------|------------------------------|
| LOT SIZE                | 41.87± AC                    |
| PARCEL ID               | 17E19S27 32000               |
| ZONING                  | CL   Coastal Lakes           |
| COUNTY                  | Citrus                       |
| CURRENT USE             | Vacant Land/Wetland Preserve |
| FRONTAGE                | 2,519'±                      |
| ASKING PRICE            | \$450,000                    |
|                         |                              |