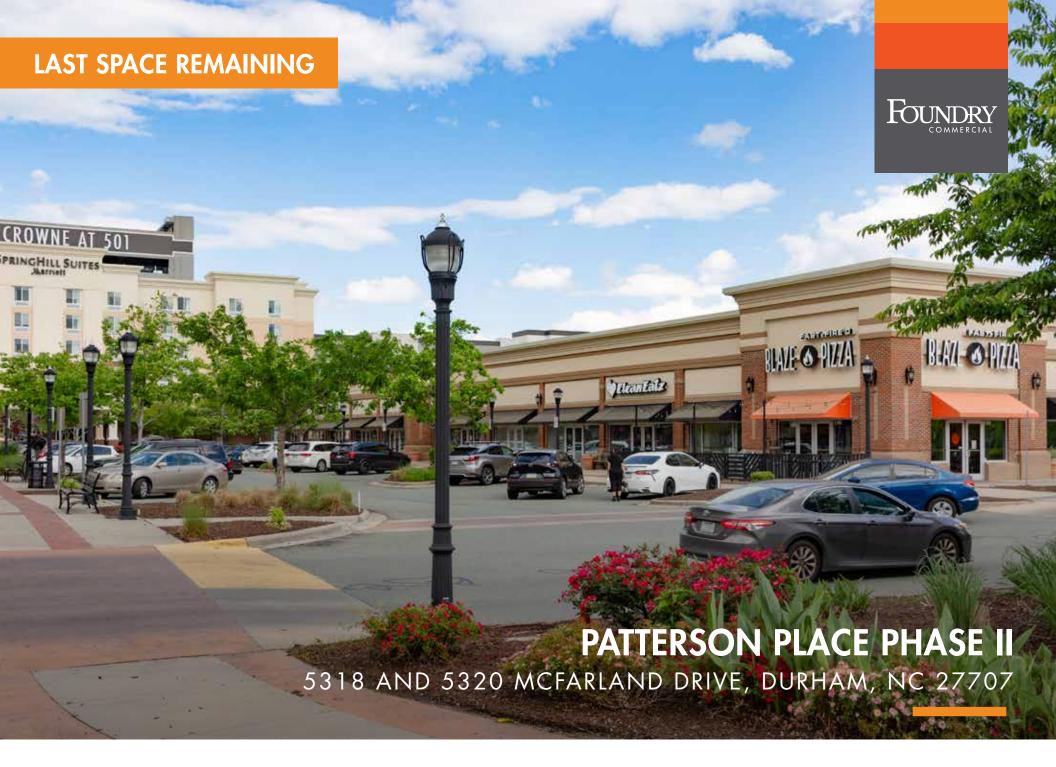

## **PROPERTY FEATURES**

- Prime retail location just off the heavily trafficked 15-501 corridor with over 49,000 vehicles per day
- Shadow anchored retail center with a strong mix of regional and national big box and small shop tenants and a 60,000 SF Duke Health medical complex
- Over 2,750 apartments in a one mile radius with 299 units currently under construction (The Piedmont at Patterson Place) and an additional 346 proposed units (Oak Ridge)