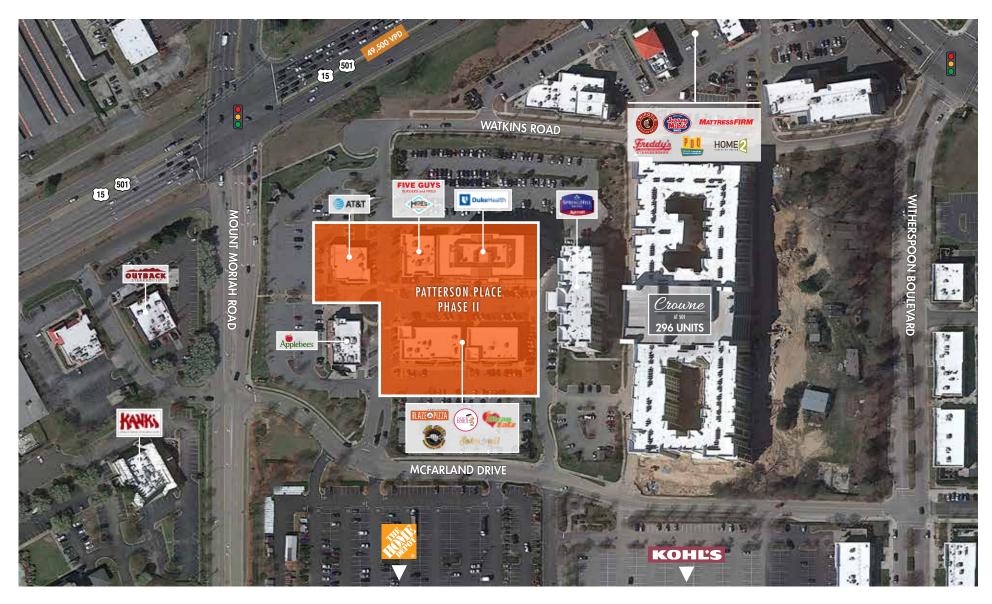

## **PROPERTY FEATURES**

- Prime retail location just off the heavily trafficked 15-501 corridor with over 49,000 vehicles per day
- Shadow anchored retail center with a strong mix of regional and national big box and small shop tenants and a 60,000 SF Duke Health medical complex
- Over 2,750 apartments in a one mile radius with 299 units currently under construction (The Piedmont at Patterson Place) and an additional 346 proposed units (Oak Ridge)

# **5318 MCFARLAND DRIVE**

| UNIT      | TENANT                       | SIZE      |  |
|-----------|------------------------------|-----------|--|
| 100 + 110 | AVAILABLE                    | ±2,706 SF |  |
| 120       | Lady Jane's Haircuts for Men | ±1,330 SF |  |
| 140       | Soho Nail Lounae             | ±1.677 SF |  |

# **5320 MCFARLAND DRIVE**

| UNIT      | TENANT      | SIZE      |
|-----------|-------------|-----------|
| 100       | Blaze Pizza | ±2,650 SF |
| 110       | Clean Eatz  | ±2,167 SF |
| 120 + 130 | Gossip Tea  | ±1,721 SF |
| 140       | Duck Donuts | ±1,600 SF |