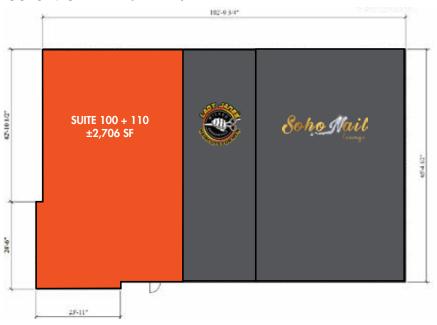

# **5318 MCFARLAND DRIVE**

| UNIT      | TENANT                       | SIZE      |  |
|-----------|------------------------------|-----------|--|
| 100 + 110 | AVAILABLE                    | ±2,706 SF |  |
| 120       | Lady Jane's Haircuts for Men | ±1,330 SF |  |
| 140       | Soho Nail Lounae             | ±1.677 SF |  |