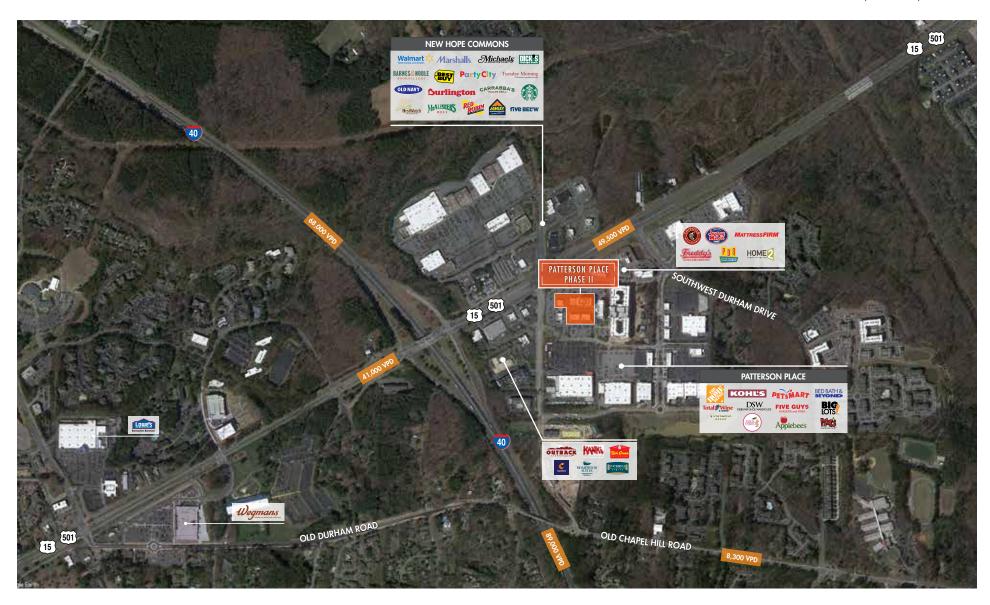

## **PROPERTY FEATURES**

- Prime retail location just off the heavily trafficked 15-501 corridor with over 49,000 vehicles per day
- Shadow anchored retail center with a strong mix of regional and national big box and small shop tenants and a 60,000 SF Duke Health medical complex
- Over 2,750 apartments in a one mile radius with 299 units currently under construction (The Piedmont at Patterson Place) and an additional 346 proposed units (Oak Ridge)