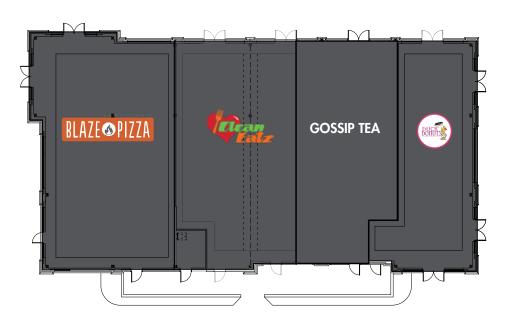

# **5320 MCFARLAND DRIVE**

| UNIT      | TENANT      | SIZE      |
|-----------|-------------|-----------|
| 100       | Blaze Pizza | ±2,650 SF |
| 110       | Clean Eatz  | ±2,167 SF |
| 120 + 130 | Gossip Tea  | ±1,721 SF |
| 140       | Duck Donuts | ±1,600 SF |