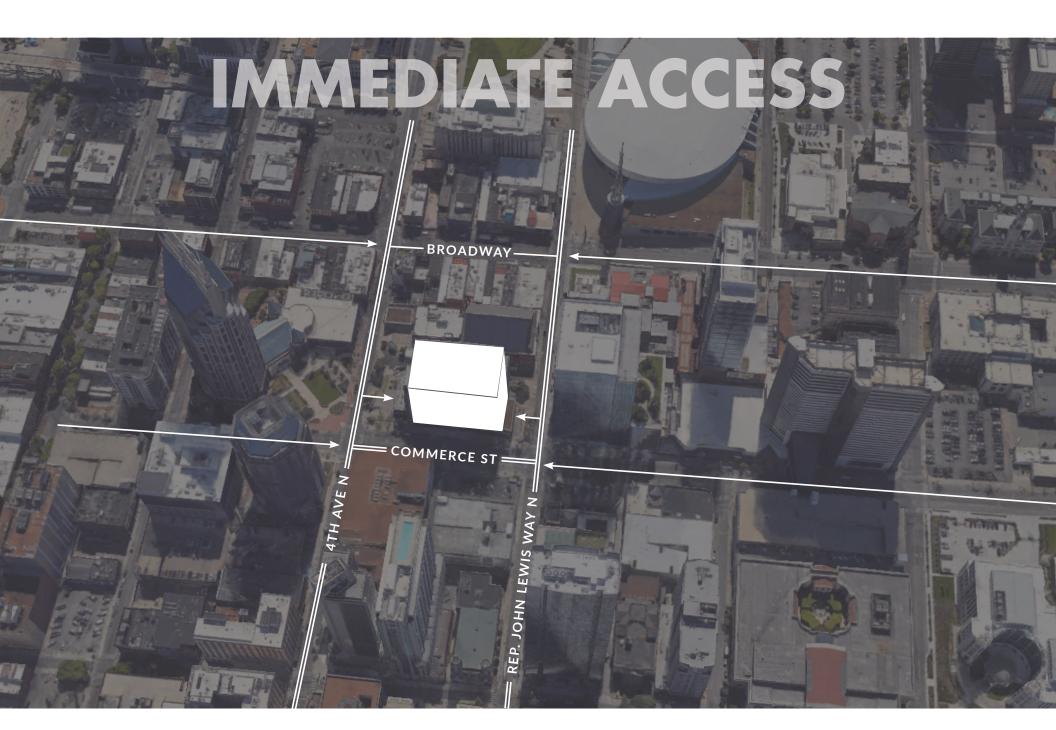

el
The Fairlane
Dream Nashville
21C Museum Hotel
Courtyard by Marriott
DoubleTree by Hilton
Renaissance Hotel
Homewood Suites by Hilton
Sheraton Grand Nashville

# HOWDY NASHVILLE

#### **AMENITIES**

Outdoor Terrace on 1st Floor

Onsite Truist Bank & ATM and Panera Bread Restaurant on Ground Floor

Fitness Center-Renovated in 2023

1 Block off Broadway next to Ryman Auditorium

The center of Downtown Restaurants, Entertainment, Venues and Fifth & Broadway Retail

#### **PARKING**

500 Covered Parking Spaces in the Building

Ample Parking for Tenants & Visitors

Truist Plaza also uses its 4th& Commerce Parking Garage across Commerce Street

#### **SECURITY**

24 Hour, 7 Day On-Site Concierge/ Guest Service

After Hours Card Key Access on Exterior Doors and Flevators







TRUIST PLAZA







**SHELBY HALL** 615.771.0770

**JOHN MUDGETT** 615.334.7259

FOUNDRY