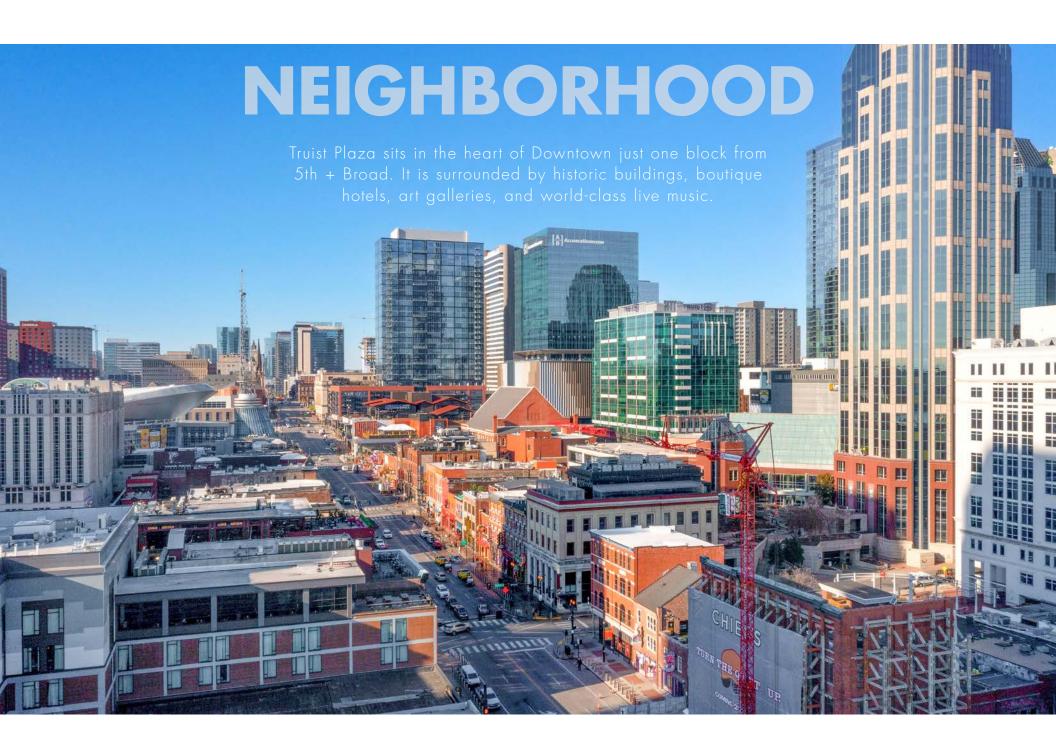

### TRUIST PLAZA

401 Commerce St Class A Office



FOR SUBLEASE

1,909 RSF

### **ADDRESS**

401 Commerce St Nashville, TN 37219

## SUBLEASE SPACE AVAILABLE

Suite 330 1,909 RSF Available Immediately

## PRIME LEASE EXPIRATION

12/31/25

#### **PARKING**

Available upon request









TRUIST PLAZA

### **SUITE 330**

1,909 RSF

AVAILABLE: Immediately TERM: Through 12/31/25

RATE: \$36/SF FSG



# **SUITE 330**

TRUIST PLAZA

# SUITE 330

















### **BREW**

Elixr Coffee Roasters Pj's Coffee Drug Store Coffee Elegy Coffee Starbucks Frothy Monkey

#### EAT + DRINK

Assembly Food Hall
Puckett's Restaurant
Stateside Kitchen
Geist Bar + Restaurant
Chile Burrito
Morton's The Steakhouse
Church And Union
Shake Shack
Hattie B's
Boqueria
Slim & Husky's
Twelve-Thirty Club

#### SOCIAL

The Ryman Auditorium
Broadway Honky Tonks
Printers Alley
Bourbon Street Blues &
Boogie
Skull's Rainbow Room
Tennessee Performing Arts
Center
The Escape Game
The Arts Company

#### **STAY**

The Hermitage Hotel
Noelle
The Bobby Hotel
The Fairlane
Dream Nashville
21C Museum Hotel
Courtyard by Marriott
DoubleTree by Hilton
Renaissance Hotel
Homewood Suites by Hilton
Sheraton Grand Nashville

# HOWDY NASHVILLE

#### **AMENITIES**

Outdoor Terrace on 1s