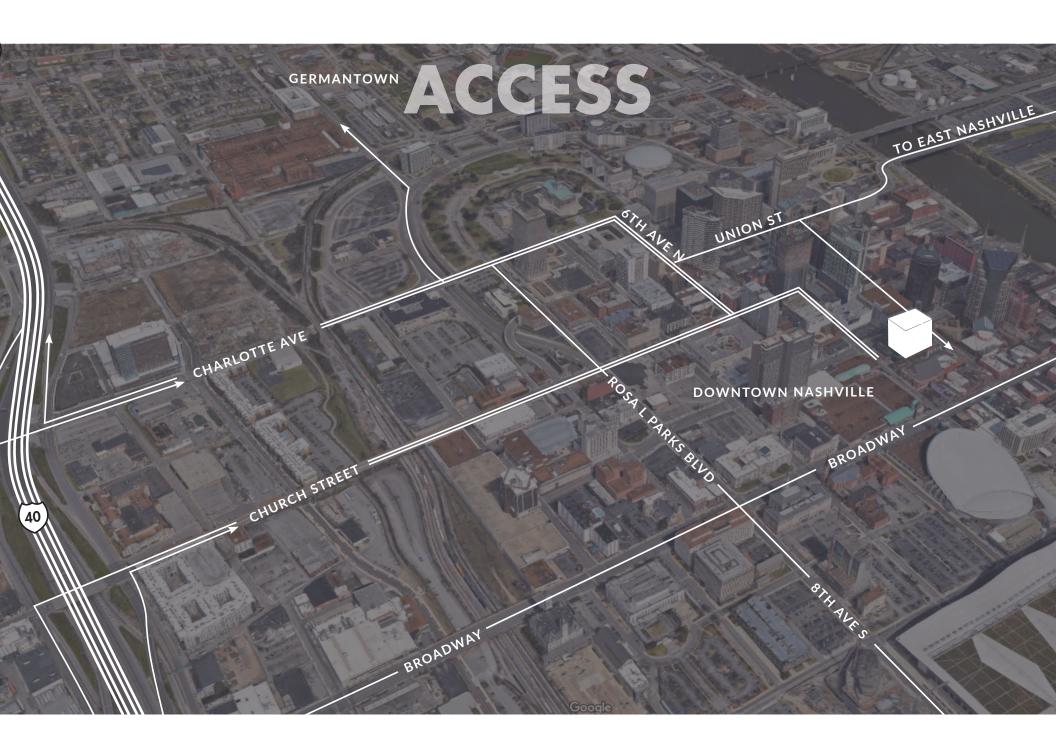

otel
The Fairlane
Dream Nashville
21C Museum Hotel
Courtyard by Marriott
DoubleTree by Hilton
Renaissance Hotel
Homewood Suites by Hilton
Sheraton Grand Nashville

# HOWDY NASHVILLE

#### **AMENITIES**

Outdoor Terrace on 1st Floor

Onsite Truist Bank & ATM and Panera Bread Restaurant on Ground Floor

Fitness Center-Renovated in 2023

1 Block off Broadway next to Ryman Auditorium

The center of Downtown Restaurants, Entertainment, Venues and Fifth & Broadway Retail

#### **PARKING**

500 Covered Parking Spaces in the Building

Ample Parking for Tenants & Visitors

Truist Plaza also uses its 4th& Commerce Parking Garage across Commerce Street

#### **SECURITY**

24 Hour, 7 Day On-Site Concierge/ Guest Service

After Hours Card Key Access on Exterior Doors and Flevators







TRUIST PLAZA







**SHELBY HALL** 615.771.0770

**JOHN MUDGETT** 615.334.7259

FOUNDRY