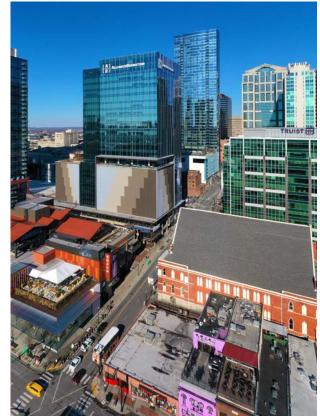

#### **AMENITIES**

Outdoor Terrace on 1st Floor

Onsite Truist Bank & ATM and Panera Bread Restaurant on Ground Floor

Fitness Center-Renovated in 2023

1 Block off Broadway next to Ryman Auditorium

The center of Downtown Restaurants, Entertainment, Venues and Fifth & Broadway Retail