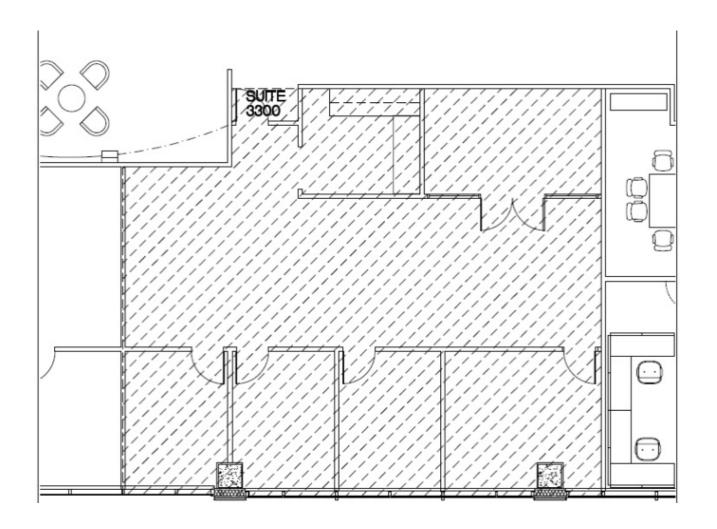

## SUBLEASE SPACE AVAILABLE

Suite 330 1,909 RSF Available Immediately

### **SUITE 330**

1,909 RSF

AVAILABLE: Immediately TERM: Through 12/31/25

RATE: \$36/SF FSG