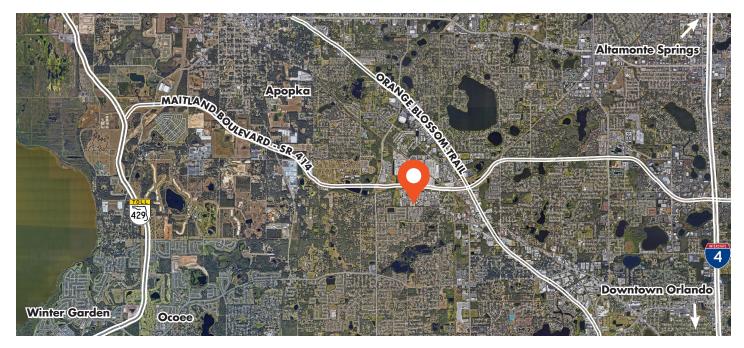

# LOCATION

## **PROPERTY FEATURES**

2402 Clark Street is a multi-tenant, grade level, warehouse building in the heavy industrial pocket of Apopka. The property is located near the intersection of N Orange Blossom Trail and Maitland Blvd (SR 414) which provides convenient access to I-4, and the newly completed 429 Beltway. Recent renovations include fully reconditioned office with new flooring, paint, and large breakroom.