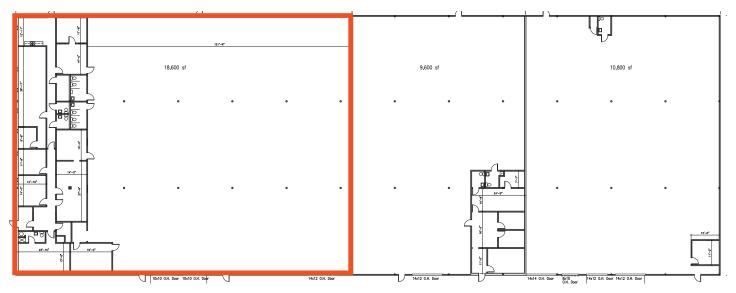

## **FLOOR PLAN**

| PROPERTY SPECIFICATIONS |                                    |
|-------------------------|------------------------------------|
| ADDRESS                 | 2402 Clark St,<br>Apopka, FL 32703 |
| AVAILABLE SPACE         | 18,600 +/- SF                      |
| OFFICE                  | 4,150 +/- SF                       |
| MEZZANINE               | 4,000 +/- SF                       |
| overhead<br>doors       | 2 - 10' x 10'<br>1 - 14' x 12'     |
| FIRE SPRINKLERS         | Installed                          |
| CLEAR HEIGHT            | 17'8" - 20'5"                      |
| PARKING                 | Fully fenced and secured           |
| AVAILABLE               | Now                                |