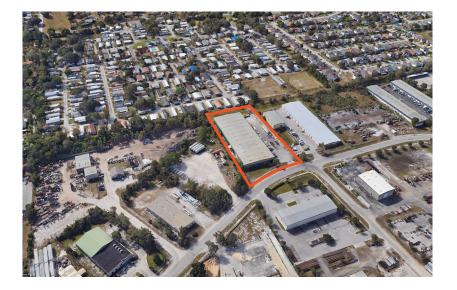

## **PROPERTY FEATURES**

2402 Clark Street is a multi-tenant, grade level, warehouse building in the heavy industrial pocket of Apopka. The property is located near the intersection of N Orange Blossom Trail and Maitland Blvd (SR 414) which provides convenient access to I-4, and the newly completed 429 Beltway. Recent renovations include fully reconditioned office with new flooring, paint, and large breakroom.



| PROPERTY SPECIFICATIONS |                                    |
|-------------------------|------------------------------------|
| ADDRESS                 | 2402 Clark St,<br>Apopka, FL 32703 |
| AVAILABLE SPACE         | 18,600 +/- SF                      |
| OFFICE                  | 4,150 +/- SF                       |
| MEZZANINE               | 4,000 +/- SF                       |
| overhead<br>doors       | 2 - 10' x 10'<br>1 - 14' x 12'     |
| FIRE SPRINKLERS         | Installed                          |
| CLEAR HEIGHT            | 17'8" - 20'5"                      |
| PARKING                 | Fully fenced and secured           |
| AVAILABLE               | Now                                |

#### FOR MORE INFORMATION, PLEASE CONTACT:

JEROD FREELAND | **321.591.5404** Jero