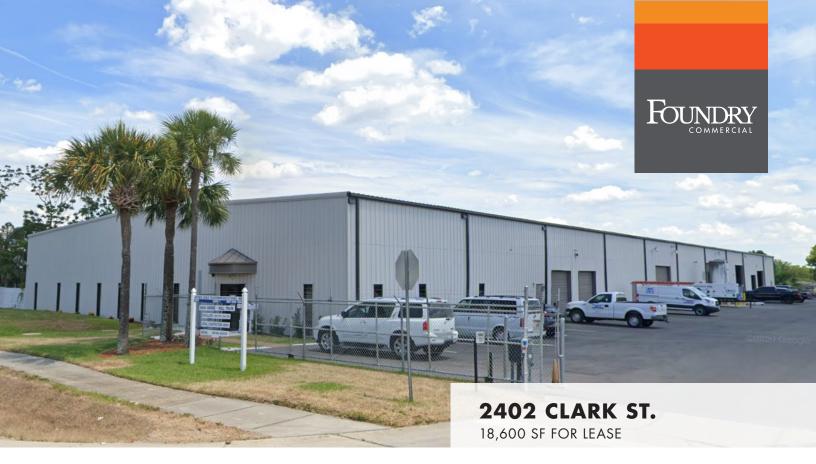

## **PROPERTY FEATURES**

2402 Clark Street is a multi-tenant, grade level, warehouse building in the heavy industrial pocket of Apopka. The property is located near the intersection of N Orange Blossom Trail and Maitland Blvd (SR 414) which provides convenient access to I-4, and the newly completed 429 Beltway. Recent renovations include fully reconditioned office with new flooring, paint, and large breakroom.

# 2402 CLARK ST.