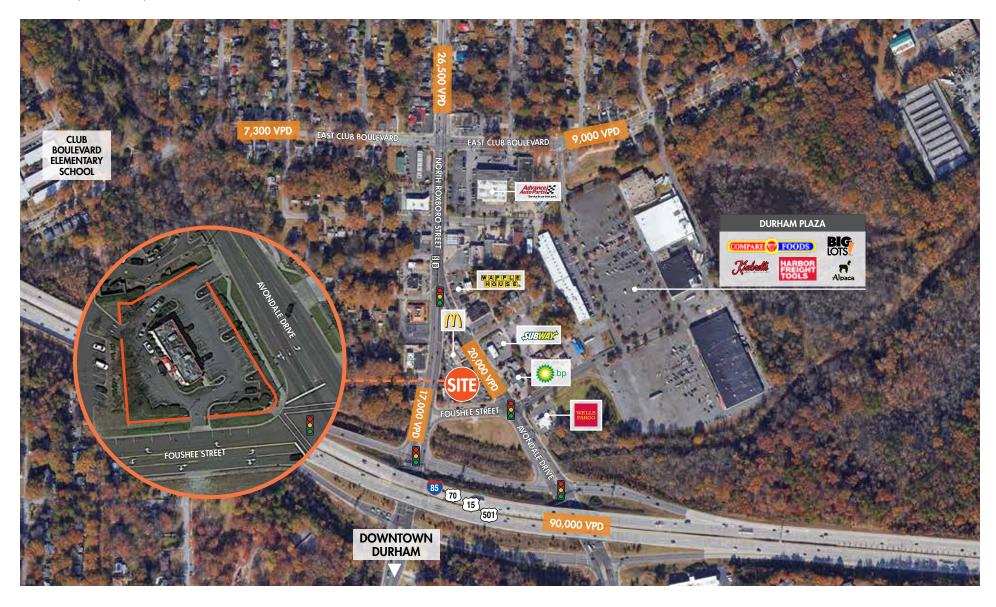

## **PROPERTY FEATURES**

- 2nd generation restaurant with drive-thru
- Excellent visibility
- Multiple points of ingress/egress on Avondale Drive, North Roxboro Street, and Foushee Street
- High barriers to entry
- Immediately off of I-85 on/off ramp
- Less than 2 miles from Duke Regional Hospital with 388 beds and over 3,500 employees