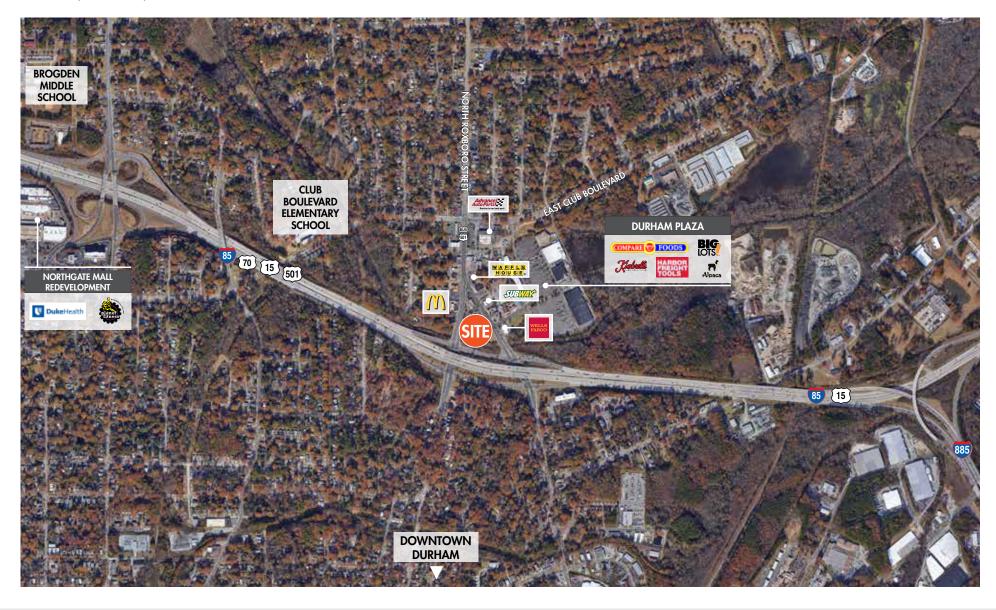

## **PROPERTY FEATURES**

- 2nd generation restaurant with drive-thru
- Excellent visibility
- Multiple points of ingress/egress on Avondale Drive, North Roxboro Street, and Foushee Street
- High barriers to entry
- Immediately off of I-85 on/off ramp
- Less than 2 miles from Duke Regional Hospital with 388 beds and over 3,500 employees