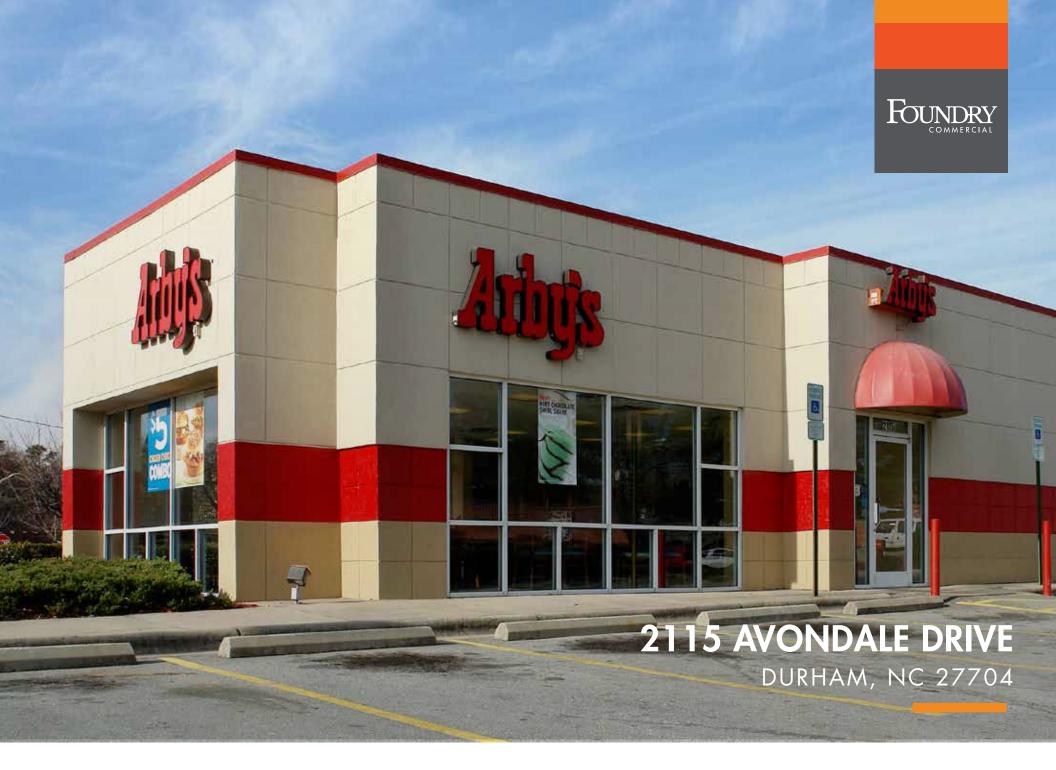

## **PROPERTY FEATURES**

- 2nd generation restaurant with drive-thru
- Excellent visibility
- Multiple points of ingress/egress on Avondale Drive, North Roxboro Street, and Foushee Street
- High barriers to entry
- Immediately off of I-85 on/off ramp
- Less than 2 miles from Duke Regional Hospital with 388 beds and over 3,500 employees