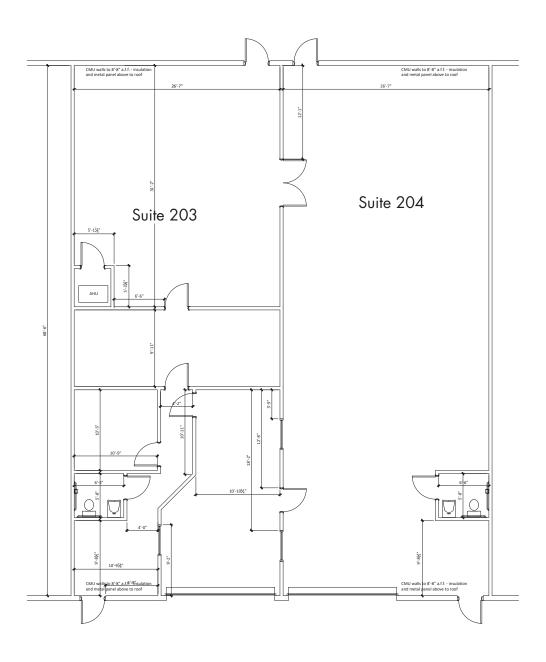

### **FLOOR PLANS**

2591 CLARK - SUITES 203 - 204

| AVAILABLE SPACES     |                     |
|----------------------|---------------------|
| <b>SUITE 203-204</b> | 3,750 SF            |
| OFFICE               | +/- 1,011 SF        |
| LOADING              | 2 Grade Level Doors |