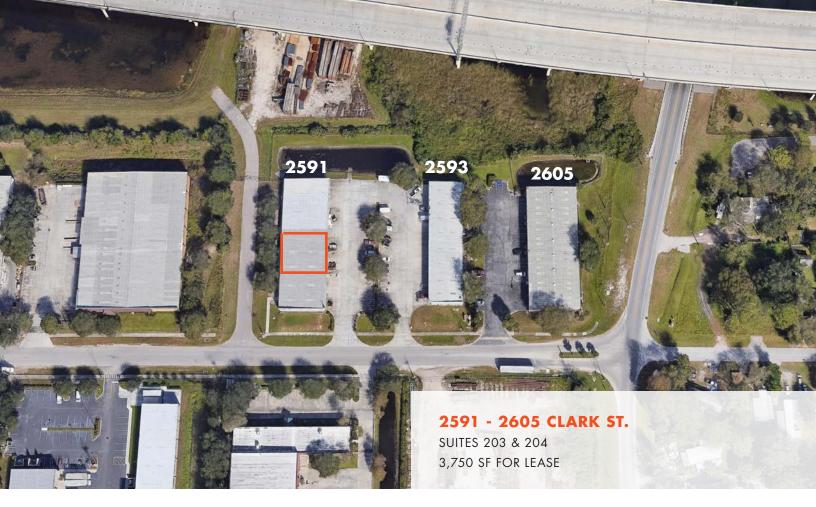

# 2591 - 2605 CLARK ST.

| AVAILABLE SPACES     |                     |
|----------------------|---------------------|
| <b>SUITE 203-204</b> | 3,750 SF            |
| OFFICE               | +/- 1,011 SF        |
| LOADING              | 2 Grade Level Doors |