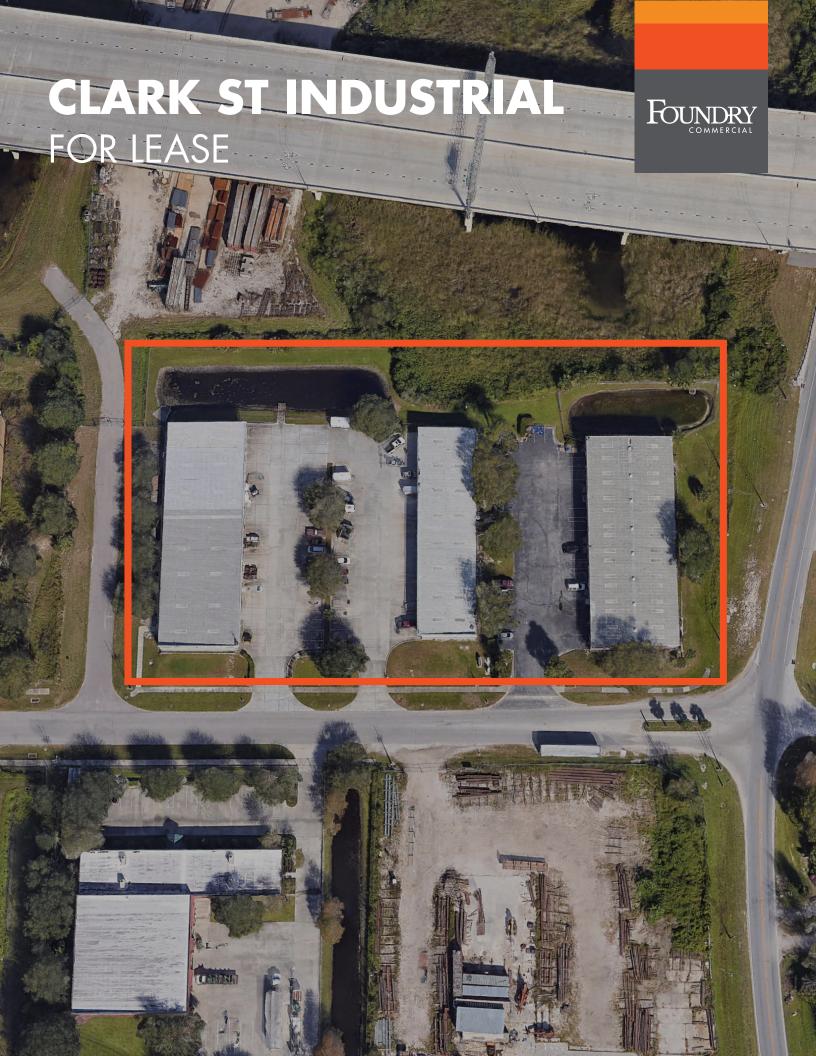

| AVAILABLE SPACES     |                     |
|----------------------|---------------------|
| <b>SUITE 203-204</b> | 3,750 SF            |
| OFFICE               | +/- 1,011 SF        |
| LOADING              | 2 Grade Level Doors |

| PROPERTY SPECIFICATIONS |                |
|-------------------------|----------------|
| LEASE RATE              | Contact Broker |
| LOADING                 | Front          |
| ZONING                  | IND-4          |
| CLEAR HEIGHT            | 18′ 7″         |
| AVAILABLE               | Within 30 Days |

## **PROPERTY FEATURES**

- Freshly painted office
- Convenient access to Apopka Expressway 414,
  I-4, Orange Blossom Trail
- Heavy Industrial Zoning



#### FOR MORE INFORMATION, PLEASE CONTACT:

JEROD FREELAND | 321.591.5404

Vice President