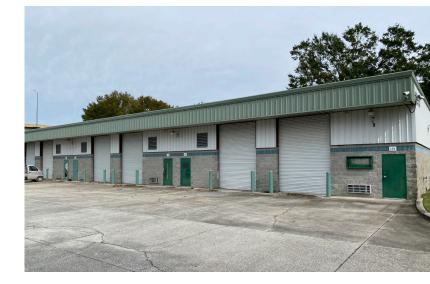

# CLARK ST INDUSTRIAL FOR LEASE

C 1017

| AVAILABLE SPACES |                     |
|------------------|---------------------|
| SUITE 203-204    | 3,750 SF            |
| OFFICE           | +/-1,011 SF         |
| LOADING          | 2 Grade Level Doors |
| SUITE 106        | 1,250 SF            |
| OFFICE           | +/- 142 SF          |
| LOADING          | 1 Bay Door          |

1,250 - 3,750 SF FOR LEASE