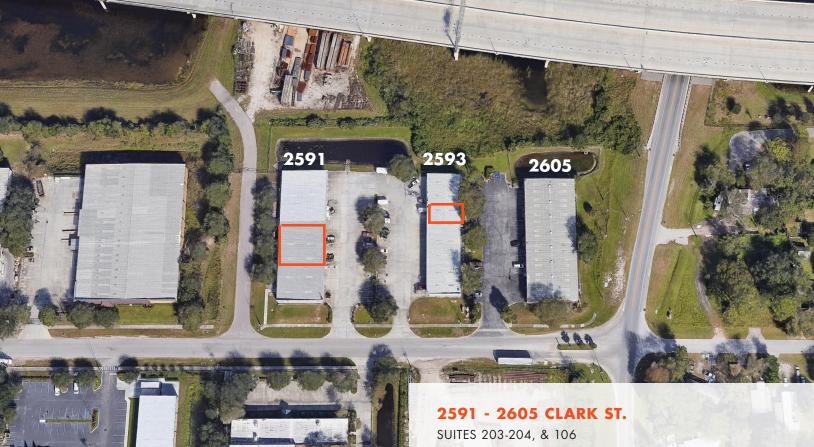

# CLARK ST INDUSTRIAL FOR LEASE

C 1017









| AVAILABLE SPACES |                     |
|------------------|---------------------|
| SUITE 203-204    | 3,750 SF            |
| OFFICE           | +/-1,011 SF         |
| LOADING          | 2 Grade Level Doors |
| SUITE 106        | 1,250 SF            |
| OFFICE           | +/- 142 SF          |
| LOADING          | 1 Bay Door          |

## **PROPERTY SPECIFICATIONS**

| LEASE RATE   | Contact Broker |
|--------------|----------------|
| LOADING      | Front          |
| ZONING       | IND-4          |
| CLEAR HEIGHT | 18' 7"         |
| AVAILABLE    | Available Now  |

1,250 - 3,750 SF FOR LEASE

## **PROPERTY FEATURES**

- Freshly painted office
- Convenient access to Apopka Expressway 414, I-4, Orange Blossom Trail
- Heavy Industrial Zoning



### FOR MORE INFORMATION, PLEASE CON