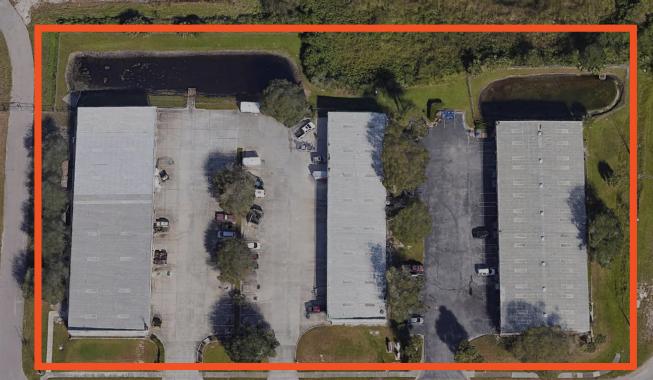

# CLARK ST INDUSTRIAL FOR LEASE

C 1017

| AVAILABLE SPACES |                     |
|------------------|---------------------|
| SUITE 203-204    | 3,750 SF            |
| OFFICE           | +/-1,011 SF         |
| LOADING          | 2 Grade Level Doors |
| SUITE 106        | 1,250 SF            |
| OFFICE           | +/- 142 SF          |
| LOADING          | 1 Bay Door          |

1,250 - 3,750 SF FOR LEASE

# 2591 - 2605 CLARK ST.