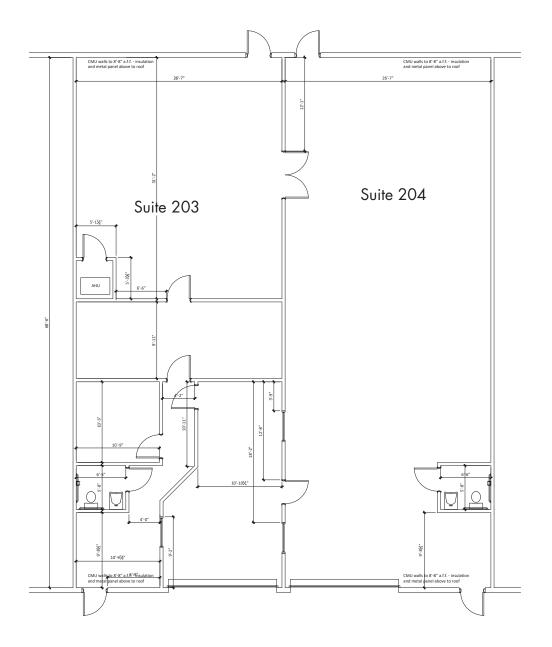

|

1,250 - 3,750 SF FOR LEASE

## **PROPERTY FEATURES**

- Freshly painted office
- Convenient access to Apopka Expressway 414, I-4, Orange Blossom Trail
- Heavy Industrial Zoning



### FOR MORE INFORMATION, PLEASE CONTACT:

JEROD FREELAND | 321.591.5404 Vice President Jerod.Freeland@foundrycommercial.com Licensed Real Estate Broker CHARLES ATTAWAY | 407.963.4064 Associate Charles.Attaway@foundrycommercial.com Licensed Real Estate Broker



Although the information contained herein was provided by sources believed to be reliable, Foundry Commercial makes no representation, expressed or implied, as to its accuracy and said information is subject to errors, omissions or changes.

foundrycommercial.com

# 2591 - 2605 CLARK ST.

## **FLOOR PLANS**

APOPKA, FL

2591 CLARK - SUITES 203 - 204



#### FOR MORE INFORMATION, PLEASE CONTACT:

JEROD FREELAND | **321.591.5404** Vice President

Jerod.Freeland@foundrycommercial.com Licensed Real Estate Broker CHARLES ATTAWAY | **407.963.4064** Associate Charles Attaway@foundrv.commercial.com

Charles.Attaway@foundrycommercial.com Licensed Real Estate Broker



Although the information contained herein was provided by sources believed to be reliable, Foundry Commercial makes no representation, expressed or implied, as to its accuracy and said information is subject to errors, omissions or changes.

foundrycommercial.com

# APOPKA, FL 2591 - 2605 CLARK ST.

## **FLOOR PLANS**

2593 CLARK - SUITE 106



#### FOR MORE INFORMATION, PLEASE CONTACT:

JEROD FREELAND | **321.591.5404** Vice President Jerod.Freeland@foundrycommercial.com

License