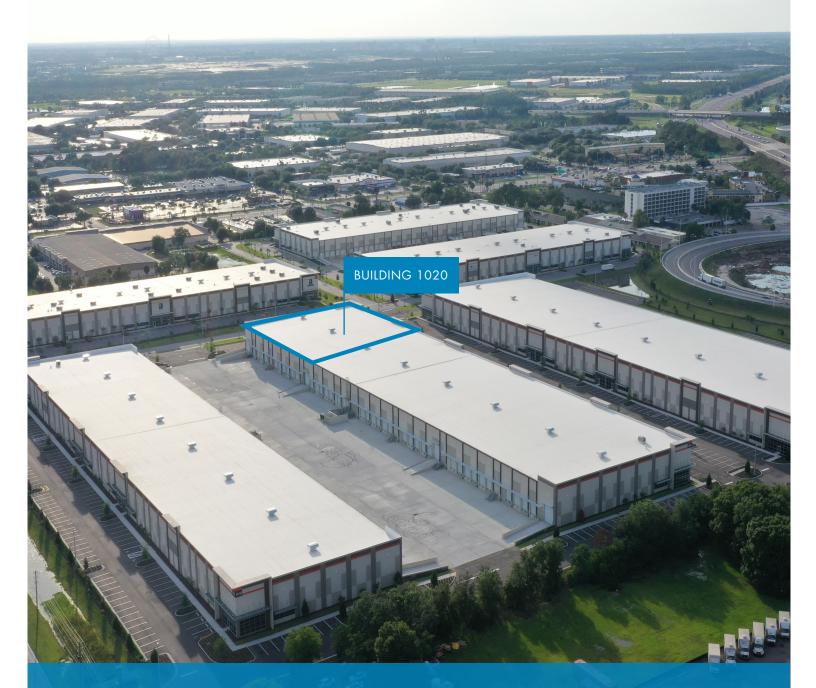

## AVAILABLE FOR SUBLEASE 1020 CREWS COMMERCE DRIVE

5,000 - 15,000 SF AVAILABLE