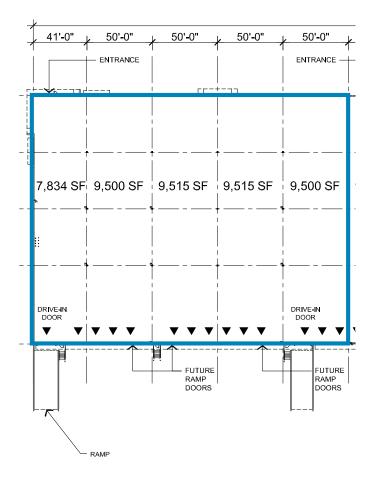

## **DESCRIPTION**

We can accommodate a range of roughly 5,000 to 15,000 SF on a short term and longer term basis. Full service warehouse and distribution also available.

## **BUILDING SPECS**

| SF AVAILABLE:      | ±5,000 - 15,000 SF                |
|--------------------|-----------------------------------|
| TRUCK COURT DEPTH: | 180′                              |
| DOORS:             | 9'x10' dock high (ramp available) |
| CLEAR HEIGHT:      | 30'6"                             |
| BUILDING DEPTH:    | 190′                              |
| COLUMNS:           | 50' x 50' typical                 |
|                    |                                   |