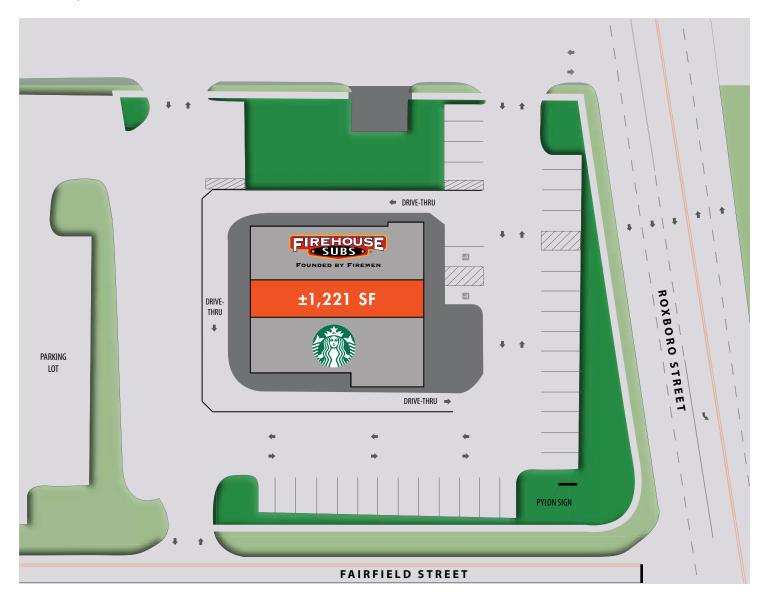

## **PROPERTY FEATURES**

- Rare small shop space adjacent to Starbucks in North Duke Crossing front outparcel building
- Well-positioned only one mile from Duke Regional Hospital (369 licensed beds)
- Excellent visibility on North Roxboro Street with Fairfield Street connection to North **Duke Street**
- Northern High School is one mile north with 250,000 SF on 227 AC due to open next year