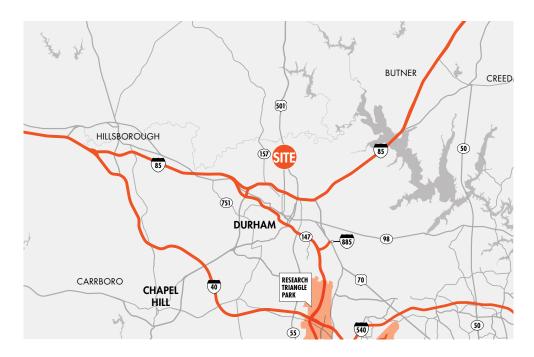

## **PROPERTY FEATURES**

- Rare small shop space adjacent to Starbucks in North Duke Crossing front outparcel building
- Well-positioned only one mile from Duke Regional Hospital (369 licensed beds)
- Excellent visibility on North Roxboro Street with Fairfield Street connection to North **Duke Street**
- Northern High School is one mile north with 250,000 SF on 227 AC due to open next year