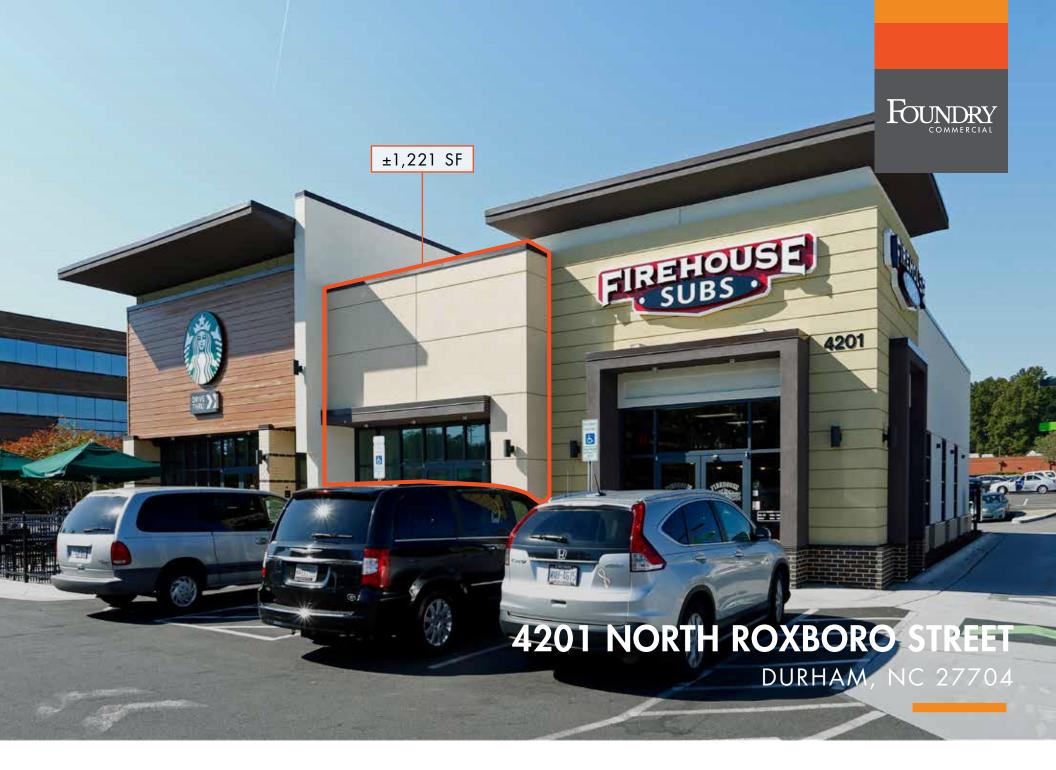

## **PROPERTY FEATURES**

- Rare small shop space adjacent to Starbucks in North Duke Crossing front outparcel building
- Well-positioned only one mile from Duke Regional Hospital (369 licensed beds)
- Excellent visibility on North Roxboro Street with Fairfield Street connection to North **Duke Street**
- Northern High School is one mile north with 250,000 SF on 227 AC due to open next year