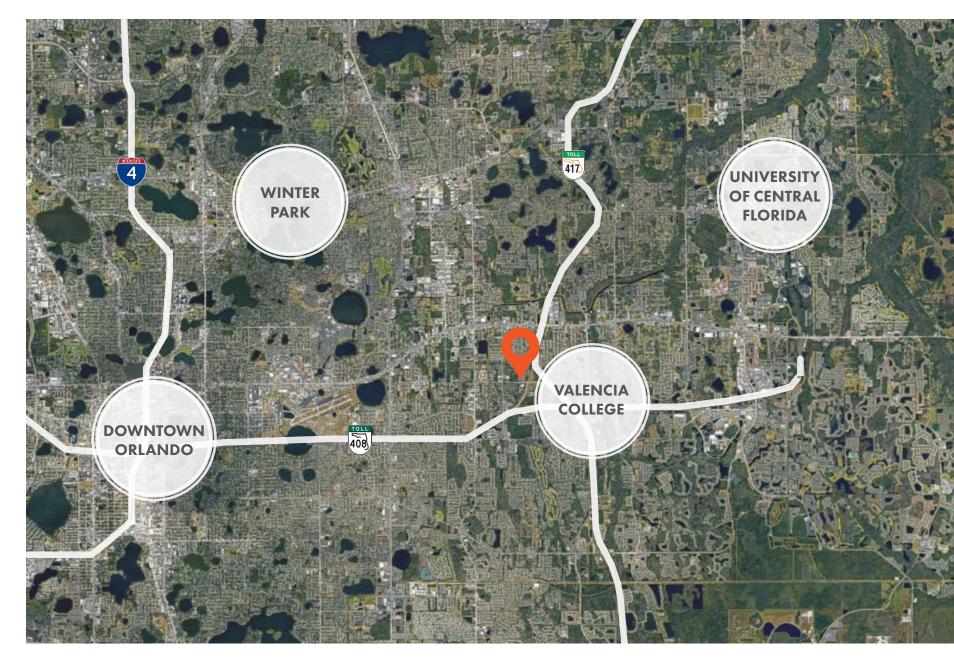

## NEARBY

MULTI-PURPOSE/EDUCATIONAL PROPERTY FOR SALE IN ORLANDO, FL

# LOCATION

MULTI-PURPOSE/EDUCATIONAL PROPERTY FOR SALE IN ORLANDO, FL