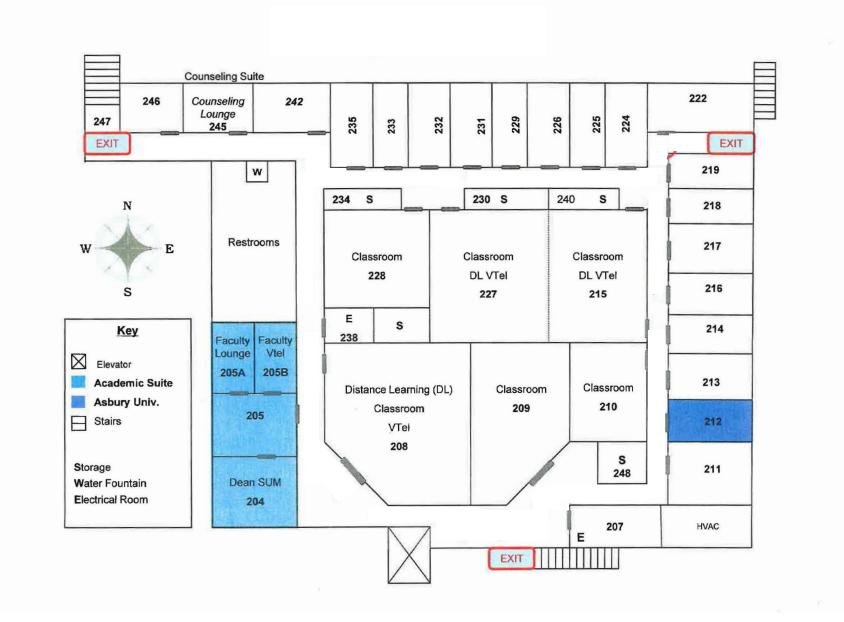

**

300 ± Spaces

#### **AMENITIES**

Elevators & Fire Sprinkler System

#### **PARCEL IDS**

24-22-30-0000-00-008, 24-22-30-0000-00-044, 24-22-30-8856-00-001

#### **ZONING**

P-D

#### **FUTURE LAND USE**

Commercial

#### **REDUCED PRICE**

\$6,950,000 \$6,495,000





#### **ZONING**

P-D

#### **FUTURE LAND USE**

Commercial

The subject property is located in the Asbury Theological Seminary Land Use Plan (PD/LUP). Within this PD, there is a commercial future land use for C-1.

# ZONING









MULTI-PURPOSE/EDUCATIONAL PROPERTY FOR SALE IN ORLANDO, FL









MULTI-PURPOSE/EDUCATIONAL PROPERTY FOR SALE IN ORLANDO, FL

## NEARBY



MULTI-PURPOSE/EDUCATIONAL PROPERTY FOR SALE IN ORLANDO, FL

# LOCATION



MULTI-PURPOSE/EDUCATIONAL PROPERTY FOR SALE IN ORLANDO, FL



### FIRST FLOOR



### SECOND FLOOR

MULTI-PURPOSE/EDUCATIONAL PROPERTY FOR SALE IN ORLANDO, FL

# DEMOGRAPHICS



|                                         | 1 MILE    | 3 MILE    | 5 MILE    |
|-----------------------------------------|-----------|-----------|-----------|
| POPULATION<br>2023                      | 17,710    | 117,073   | 327,192   |
| PROJ.<br>POPULATION<br>INCREASE<br>2028 | 1.0%      | 2.0%      | 1.5%      |
| AVG.<br>HOUSEHOLD<br>INCOME             | \$61,179  | \$78,998  | \$88,700  |
| EMPLOYEES                               | 3,579     | 27,461    | 101,860   |
| MEDIAN AGE                              | 32.6      | 35.9      | 35.5      |
| MEDIAN<br>HOME VALUE                    | \$225,789 | \$260,571 | \$293,603 |

#### FOR MORE INFORMATION:

#### **MATT MESSIER, SIOR, CCIM**