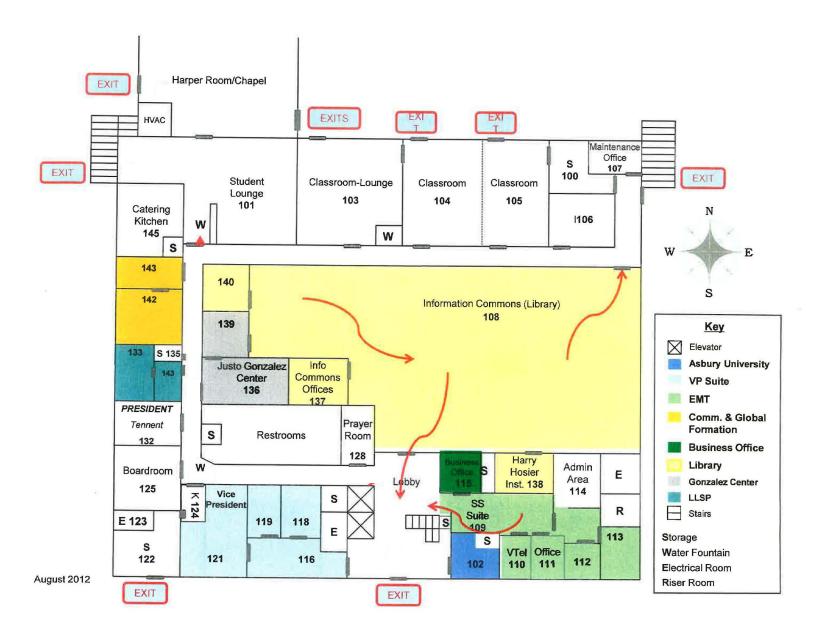

F$ 

#### **PARKING**

300 ± Spaces

#### **AMENITIES**

Elevators & Fire Sprinkler System

#### **PARCEL IDS**

24-22-30-0000-00-008, 24-22-30-0000-00-044, 24-22-30-8856-00-001

#### **ZONING**

P-D

#### **FUTURE LAND USE**

Commercial

#### **REDUCED PRICE**

\$6,950,000 \$6,495,000





#### **ZONING**

P-D

#### **FUTURE LAND USE**

Commercial

The subject property is located in the Asbury Theological Seminary Land Use Plan (PD/LUP). Within this PD, there is a commercial future land use for C-1.

# ZONING









MULTI-PURPOSE/EDUCATIONAL PROPERTY FOR SALE IN ORLANDO, FL









MULTI-PURPOSE/EDUCATIONAL PROPERTY FOR SALE IN ORLANDO, FL

## NEARBY



MULTI-PURPOSE/EDUCATIONAL PROPERTY FOR SALE IN ORLANDO, FL

# LOCATION



MULTI-PURPOSE/EDUCATIONAL PROPERTY FOR SALE IN ORLANDO, FL



### FIRST FLOOR



### SECOND FLOOR

MULTI-PURPOSE/EDUCATIONAL PROPERTY FOR SALE IN ORLANDO, FL

# DEMOGRAPHICS



|                                         | 1 MILE    | 3 MILE    | 5 MILE    |
|-----------------------------------------|-----------|-----------|-----------|
| POPULATION<br>2023                      | 17,710    | 117,073   | 327,192   |
| PROJ.<br>POPULATION<br>INCREASE<br>2028 | 1.0%      | 2.0%      | 1.5%      |
| AVG.<br>HOUSEHOLD<br>INCOME             | \$61,179  | \$78,998  | \$88,700  |
| EMPLOYEES                               | 3,579     | 27,461    | 101,860   |
| MEDIAN AGE                              | 32.6      | 35.9      | 35.5      |
| MEDIAN<br>HOME VALUE                    | \$225,789 | \$260,571 | \$293,603 |

#### FOR MORE INFORMATION:

#### **MATT ME