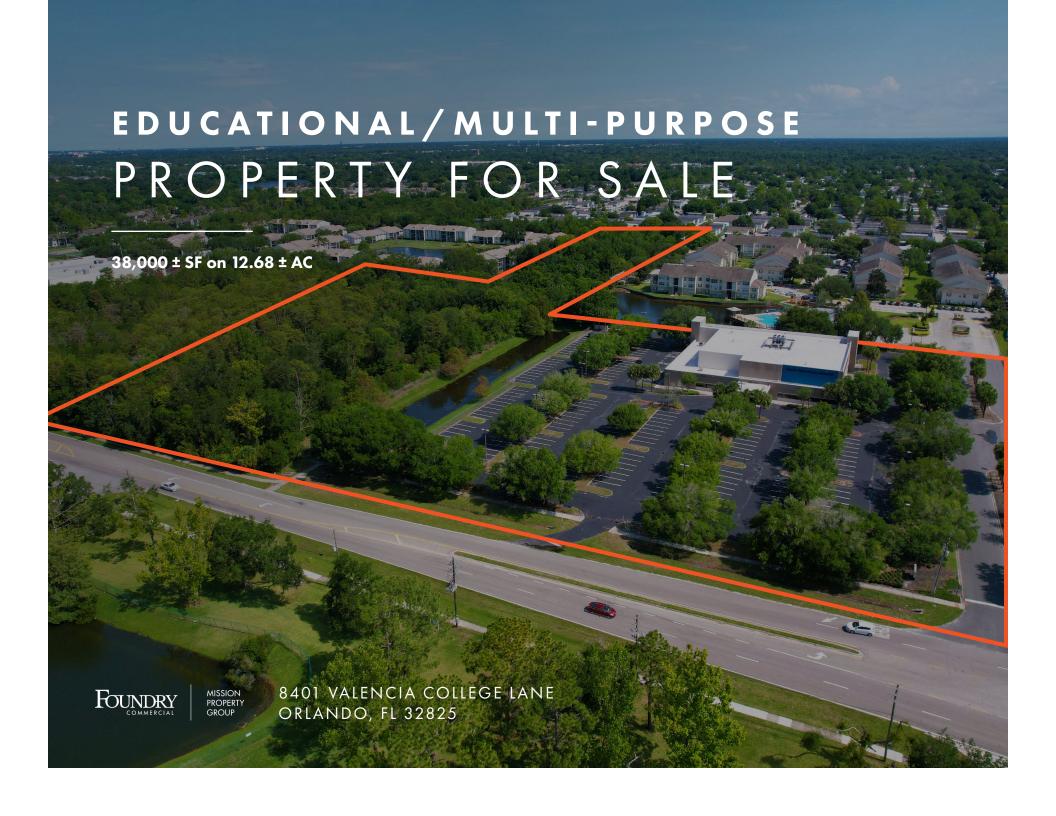

### OVERVIEW

#### **ADDRESS**

8401 Valencia College Ln Orlando, FL 32825

#### **ACREAGE**

 $12.68 \pm AC$ 

#### **SPACE AVAILABLE**

 $38,000 \pm SF$ 

#### **PARKING**

300 ± Spaces