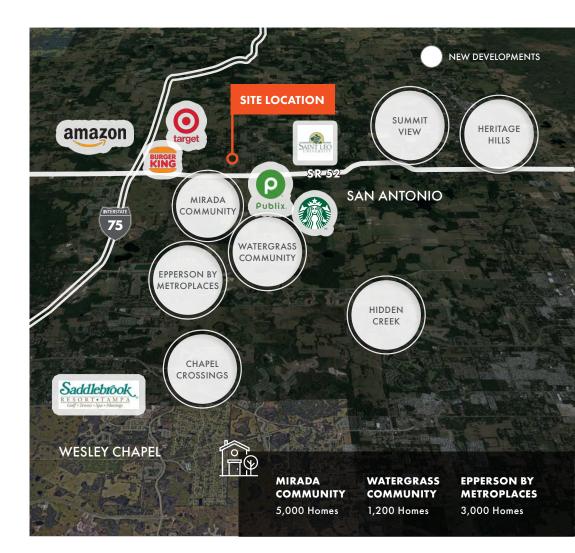

#### THE INVESTMENT OPPORTUNITY

On behalf of Foundry Commercial, we are pleased to present the opportunity to purchase approximately 8.2 acres of land located on SR 52 in San Antonio, FL. The offering represents 8.2 acres of undeveloped, raw land that has excellent access to I-75 and all the growth occurring in Pasco County, Florida. The property was recently rezoned to C-2 within the governing municipality of the City of San Antonio Florida. This allows for a wide range of commercial uses and entitlements are in place for future development.

There is rapid growth occurring near the SR 52 and I-75 intersection consisting of Pasco One Town Center, Mirada and Abbey Crossings combining for more than 11,000 homes planned or under construction. Additionally there's a new Advent Health hospital and Publix just down road, as well as Amazon and Target 1M+ Sf distribution centers.

#### **PROPERTY HIGHLIGHTS**

- 8.2 Acres of Land
- Asking \$3,500,000
- Undeveloped Land
- C2 General Commercial Zoning
- 270' of frontage
- Ideally located across from the brand new Mirada community