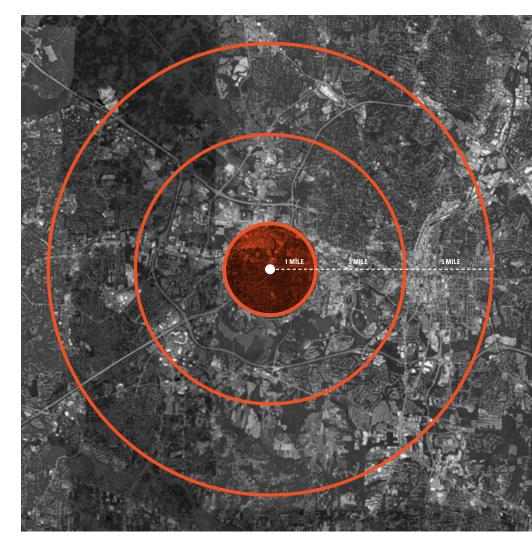

### SCHAUB DRIVE RESIDENTIAL DEMOGRAPHICS

|                      | 1 MILE   | 3 MILES  | 5 MILES   |
|----------------------|----------|----------|-----------|
| ED POPULATION        | 12,434   | 92,102   | 216,929   |
| TED POPULATION       | 13,805   | 100,373  | 236,175   |
| ED HOUSEHOLDS        | 5,339    | 38,586   | 93,518    |
| TED HOUSEHOLDS       | 6,171    | 44,355   | 106,557   |
| ED AVERAGE HH INCOME | \$77,817 | \$98,423 | \$122,432 |
| ed median hh income  | \$66,067 | \$80,988 | \$96,400  |
| ED TOTAL BUSINESSES  | 431      | 5,031    | 14,695    |
| ED TOTAL EMPLOYEES   | 4,341    | 54,078   | 145,939   |

AVERAGE HOUSEHOLD **INCOME OF \$122,432** WITHIN 5 MILES