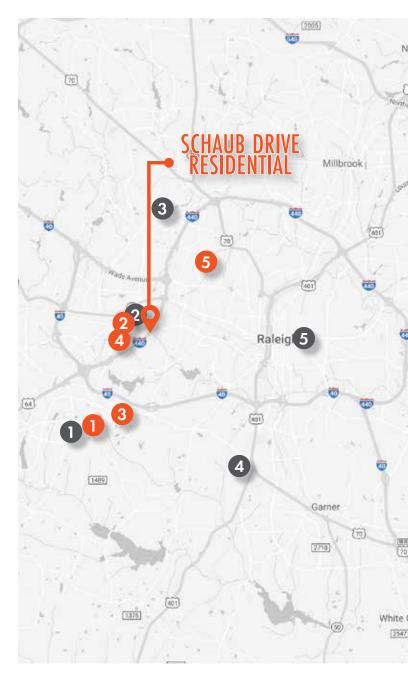

#### SUBDIVISIO

- 1 Mattie Woods
- 2 Grove Avenue
- 3 Bridle Run
- 4 Grove at Powell P
- 5 Nottingham

#### SUBDIVISIO

- 1 Pipers Grove
- 3 Parc at Edwards M
- 4 Dukes at City View
- 5 Oak City Vista

## SCHAUB DRIVE RESIDENTIAL | FOR SALE COMPARABLES

- Average new construction pricing of approximately
- \$750,000 within three miles of the site
- High demographic area with average household income of
- Strong new construction absorption in this area of Raleigh

OVER 53 NEW **CONSTRUCTION HOMES** SOLD WITHIN 3 MILE **RADIUS IN THE LAST 12** MONTHS WITH AN **AVERAGE PRICE OF** \$750,000

| HOME ANALYSIS   3 MILE RADIUS |                                                        |                                                                                                   |                                                                                                                                                                                                                                                                            |                                                                                                                                                                                                                                                                                                                       |                                                                                                                                                                                                                                                                                                                                                         |
|-------------------------------|--------------------------------------------------------|---------------------------------------------------------------------------------------------------|----------------------------------------------------------------------------------------------------------------------------------------------------------------------------------------------------------------------------------------------------------------------------|-----------------------------------------------------------------------------------------------------------------------------------------------------------------------------------------------------------------------------------------------------------------------------------------------------------------------|---------------------------------------------------------------------------------------------------------------------------------------------------------------------------------------------------------------------------------------------------------------------------------------------------------------------------------------------------------|
| LOT SIZES<br>(SF)             | BUILDER                                                | PRICE<br>RANGE                                                                                    | ANNUAL<br>STARTS                                                                                                                                                                                                                                                           | COMPLETED<br>TO DATE                                                                                                                                                                                                                                                                                                  | TOTAL BUILD-<br>OUT                                                                                                                                                                                                                                                                                                                                     |
| 32,340                        | Build Raleigh                                          | \$300,000 -<br>\$500,000                                                                          | 2                                                                                                                                                                                                                                                                          | 13                                                                                                                                                                                                                                                                                                                    | 14                                                                                                                                                                                                                                                                                                                                                      |
| 6,050                         | Build Raleigh                                          | \$550,000 -<br>\$700,000                                                                          | 3                                                                                                                                                                                                                                                                          | 14                                                                                                                                                                                                                                                                                                                    | 15                                                                                                                                                                                                                                                                                                                                                      |
| 6,600                         | David Weekley                                          | \$740,000 -<br>\$800,000                                                                          | 18                                                                                                                                                                                                                                                                         | 7                                                                                                                                                                                                                                                                                                                     | 44                                                                                                                                                                                                                                                                                                                                                      |
| 5,390                         | Build Raleigh                                          | \$800,000 -<br>\$900,000                                                                          | 5                                                                                                                                                                                                                                                                          | 10                                                                                                                                                                                                                                                                                                                    | 10                                                                                                                                                                                                                                                                                                                                                      |
| 10,000                        | Concept Eight                                          | \$1,000,000 -<br>\$1,500,000                                                                      | 2                                                                                                                                                                                                                                                                          | 5                                                                                                                                                                                                                                                                                                                     | 7                                                                                                                                                                                                                                                                                                                                                       |
|                               | LOT SIZES<br>(SF)<br>32,340<br>6,050<br>6,600<br>5,390 | LOT SIZES<br>(SF)BUILDER32,340Build Raleigh6,050Build Raleigh6,600David Weekley5,390Build Raleigh | LOT SIZES<br>(SF) BUILDER PRICE<br>RANGE   32,340 Build Raleigh \$300,000 -<br>\$500,000   6,050 Build Raleigh \$550,000 -<br>\$700,000   6,600 David Weekley \$740,000 -<br>\$800,000   5,390 Build Raleigh \$800,000 -<br>\$900,000   10,000 Concept Eight \$1,000,000 - | LOT SIZES<br>(SF) BUILDER PRICE<br>RANGE ANNUAL<br>STARTS   32,340 Build Raleigh \$300,000 -<br>\$500,000 2   6,050 Build Raleigh \$555,000 -<br>\$700,000 3   6,600 David Weekley \$740,000 -<br>\$800,000 18   5,390 Build Raleigh \$800,000 -<br>\$900,000 5   10,000 Concept Eight \$1,000,000 -<br>\$1,000,000 2 | LOT SIZES<br>(SF) BUILDER PRICE<br>RANGE ANNUAL<br>STARTS COMPLETED<br>TO DATE   32,340 Build Raleigh \$300,000 -<br>\$500,000 2 13   6,050 Build Raleigh \$550,000 -<br>\$700,000 3 14   6,050 David Weekley \$740,000 -<br>\$800,000 18 7   5,390 Build Raleigh \$800,000 -<br>\$990,000 5 10   10,000 Concept Eight \$1,000,000 -<br>\$1,000,000 2 5 |

| T | TOWNHOME ANALYSIS   5 MILE RADIUS |                   |                                       |                            |                  |                      |                     |
|---|-----------------------------------|-------------------|---------------------------------------|----------------------------|------------------|----------------------|---------------------|
|   | SUBDIVISION                       | LOT SIZES<br>(SF) | BUILDER                               | PRICE<br>RANGE             | ANNUAL<br>STARTS | COMPLETED<br>TO DATE | TOTAL BUILD-<br>OUT |
| 1 | Pipers Grove                      | 3,034             | DRB Homes                             | \$344,000 -<br>\$369,000   | 5                | 43                   | 53                  |
| 2 | West End Townes                   | 1,560             | A Squared                             | \$370,000 -<br>\$420,000   | 15               | 46                   | 50                  |
| 3 | Parc at Edwards Mill              | 1,900             | Baker Residential of<br>the Carolinas | \$450,000 -<br>\$460,000   | 39               | 38                   | 44                  |
| 4 | Dukes at City View                | 900               | Dukes Properties<br>& Dev             | \$900,000 -<br>\$1,050,000 | 8                | 4                    | 8                   |
| 5 | Oak City Vista                    | 3,000             | Verde Homes                           | \$500,000 -<br>\$600,000   | 18               | 0                    | 18                  |