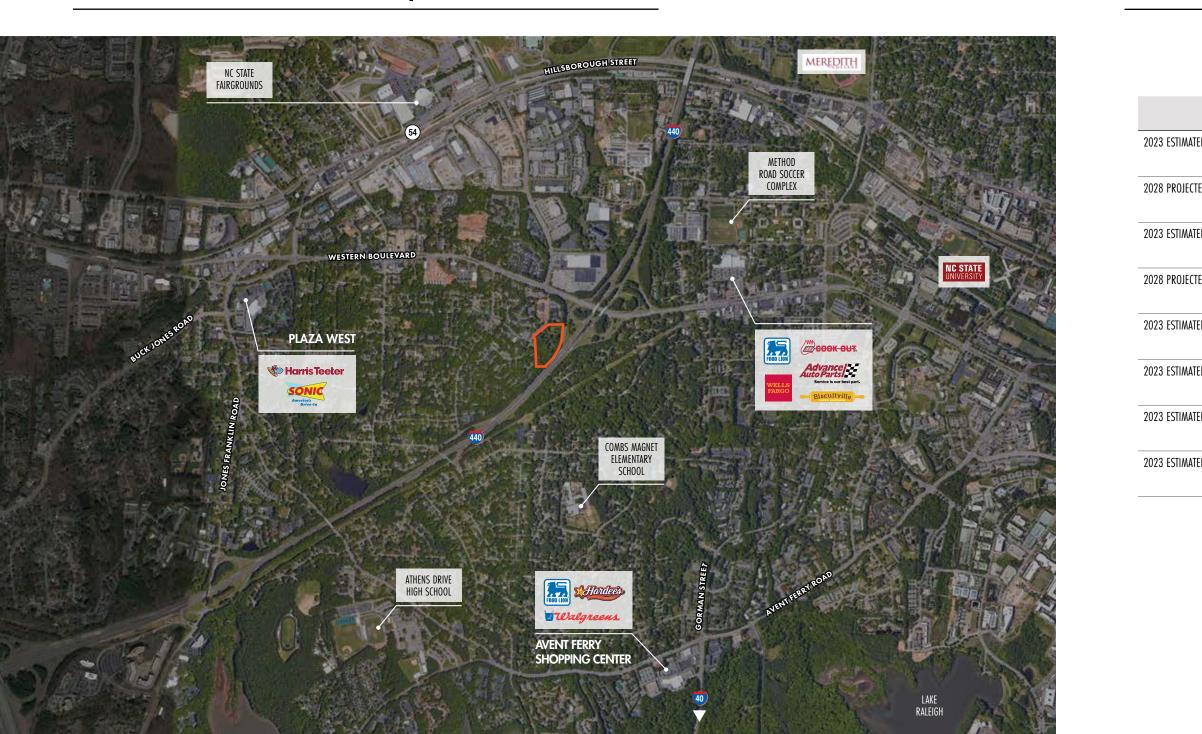

### SCHAUB DRIVE RESIDENTIAL | NEARBY AMENITIES

The site is located one minute from I-440, four minutes from NC State University, seven minutes from Crossroads Plaza (1M+ SF of retail), and 13 minutes from Downtown Raleigh. The southwest Raleigh submarket, including the I-440/US-1 corridor, have seen immense growth in the last few years. Limited developable land exists in this corridor providing developers with a unique opportunity. The area commands strong demographics with convenient location near I-440 providing quick access to the Greater Raleigh area.