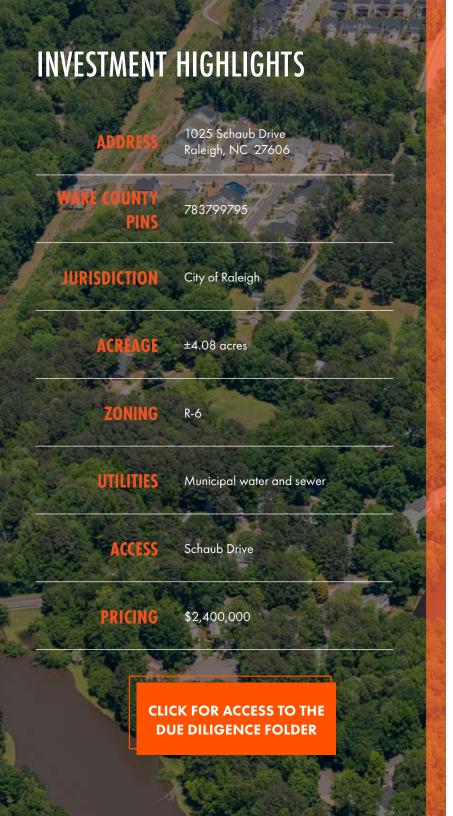

### 1025 SCHAUB DRIVE | RALEIGH, NC 27606

#### ±4.08-Acre Residential Development Opportunity

West Raleigh Residential Development Opportunity with Proximity to the Western Boulevard/I-440 Interchange

WESTERN BOULEVARD

#### SCHAUB DRIVE RESIDENTIAL | THE OPPORTUNITY

Foundry Commercial, a North Carolina broker, has been retained as the exclusive agent for the owner of Schaub Drive Residential (the "Property"), a ±4.08-acre residential development opportunity located in West Raleigh approximately 1,500 feet from the Western Boulevard (31,000 VPD)/I-440 (78,500 VPD) interchange. Schaub Drive is a unique infill development opportunity providing an opportunity for single-family and multi-family residential development.

Currently zoned R-6 with a maximum density 39 units or 9.68 units per acre, additional density would require a rezoning. Per the City of Raleigh Comprehensive Plan, the future land use (FLU) for the site is identified as Moderate Scale Residential (MSR). The MSR's corresponding zoning districts are indicated as R-6, R-10, or RX-3.

#### **INVESTMENT HIGHLIGHTS**

- Unique West Raleigh location
- In-place zoning for 9.68 units/acre
- 7 minutes/4 miles to Crossroads Plaza
- 1 minute/0.3 miles to the I-440/Western Boulevard interchange