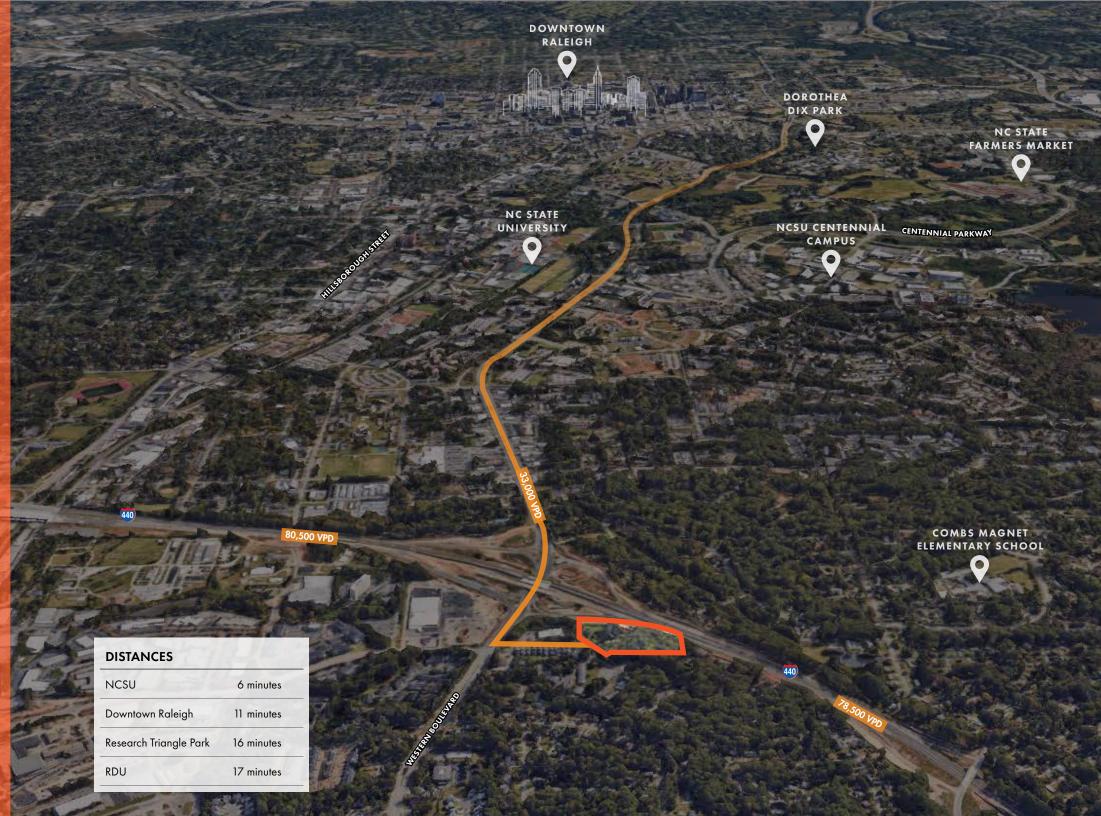

#### SCHAUB DRIVE RESIDENTIAL | THE OPPORTUNITY

Foundry Commercial, a North Carolina broker, has been retained as the exclusive agent for the owner of Schaub Drive Residential (the "Property"), a ±4.08-acre residential development opportunity located in West Raleigh approximately 1,500 feet from the Western Boulevard (31,000 VPD)/I-440 (78,500 VPD) interchange. Schaub Drive is a unique infill development opportunity providing an opportunity for single-family and multi-family residential development.

The site is located one minute from I-440, four minutes from NC State University, seven minutes from Crossroads Plaza (1M+ SF of retail), and 13 minutes from Downtown Raleigh. The southwest Raleigh submarket, including the I-440/US-1 corridor, have seen immense growth in the last few years. Limited developable land exists in this corridor providing developers with a unique opportunity. The area commands strong demographics with convenient location near I-440 providing quick access to the Greater Raleigh area.

#### **INVESTMENT HIGHLIGHTS**

- Unique West Raleigh location
- In-place zoning for 9.68 units/acre
- 7 minutes/4 miles to Crossroads Plaza
- 1 minute/0.3 miles to the I-440/Western Boulevard interchange