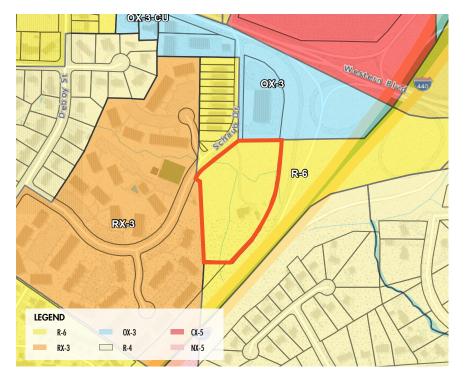

### SCHAUB DRIVE RESIDENTIAL | ZONING & FUTURE LAND USE

#### ZONING

Currently zoned R-6, the site can support single-family detached or attached homes with minimum lot sizes of 6,000 SF (7.26 units per acre) and townhomes with minimum lot sizes of 4,500 SF (9.68 units per acre), by-right. In order to achieve additional density the site will need to be rezoned. The site's future land use (FLU) has been identified as Moderate Scale Residential (MCR) which has corresponding zoning designations of R-6, R-10, or RX-3.

#### **R-6 LOT DIMENSIONS**

| HOUSING TYPE   | MINIMUM LOT SF | HEIGHT MAXIMUM |
|----------------|----------------|----------------|
| Detached House | 6,000 SF       | 40'/3-Stories  |
| Attached House | 6,000 SF       | 40'/3-Stories  |
| Townhouse      | 4,500 SF       | 45'/3-Stories  |