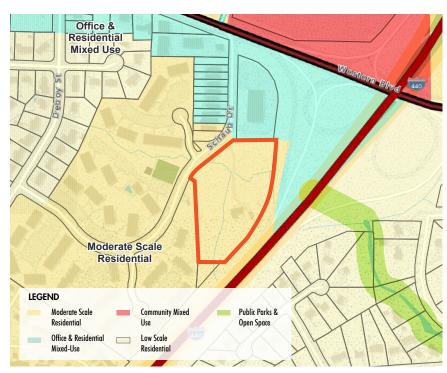

### SCHAUB DRIVE RESIDENTIAL | ZONING & FUTURE LAND USE

#### ZONING

Currently zoned R-6, the site can support single-family detached or attached homes with minimum lot sizes of 6,000 SF (7.26 units per acre) and townhomes with minimum lot sizes of 4,500 SF (9.68 units per acre), by-right. In order to achieve additional density the site will need to be rezoned. The site's future land use (FLU) has been identified as Moderate Scale Residential (MCR) which has corresponding zoning designations of R-6, R-10, or RX-3.

#### **FUTURE LAND USE**