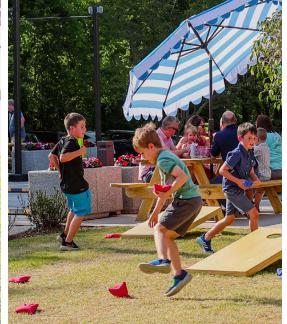

#### THE NEIGHBORHOOD

local connectivity
breweries
outdoor adventures

Walk23 is positioned in the heart of charming Downtown Huntersville, with a handful of breweries, restaurants and small shops all within walking distance. Grab a beer after work at the newest craft brewery, 760 Craft Works, or gather your friends to listen to an outdoor concert at the Icehouse Amphitheater at Veteran's Park. Enjoy a relaxing stroll on The Vine, Downtown Huntersville's growing greenway consisting of 4 miles of greenways and 3 miles of dirtways. Afterwards make a stop for lunch at one of the food trucks located in Downtown. With so much in your backyard, Walk23 makes for a convenient and fun place to live, work and play.