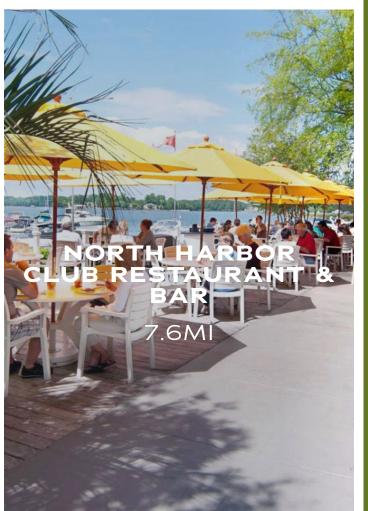

#### huntersville, no

Nestled in the center of it all, Walk23 is located all within a 15-minute drive time of some of North Carolina's finest shopping, dining and entertainment. Get some retail therapy in at Huntersville's Birkdale Village with plenty of dining, shopping and special events to keep you coming back for more. Get outside and spend some time swimming and sunbathing at Lake Norman, or swinging a golf club at Northstone Country Club. Keep a lookout for the next Charlotte Football Club soccer game or Carolina Panther's football game at Bank of America stadium in Charlotte. For those days you don't feel like cooking, head back on over to Lake Norman for experiential waterfront dining. With so much to do so close by, it's no secret why Walk23 is the next big thing to come to Huntersville.