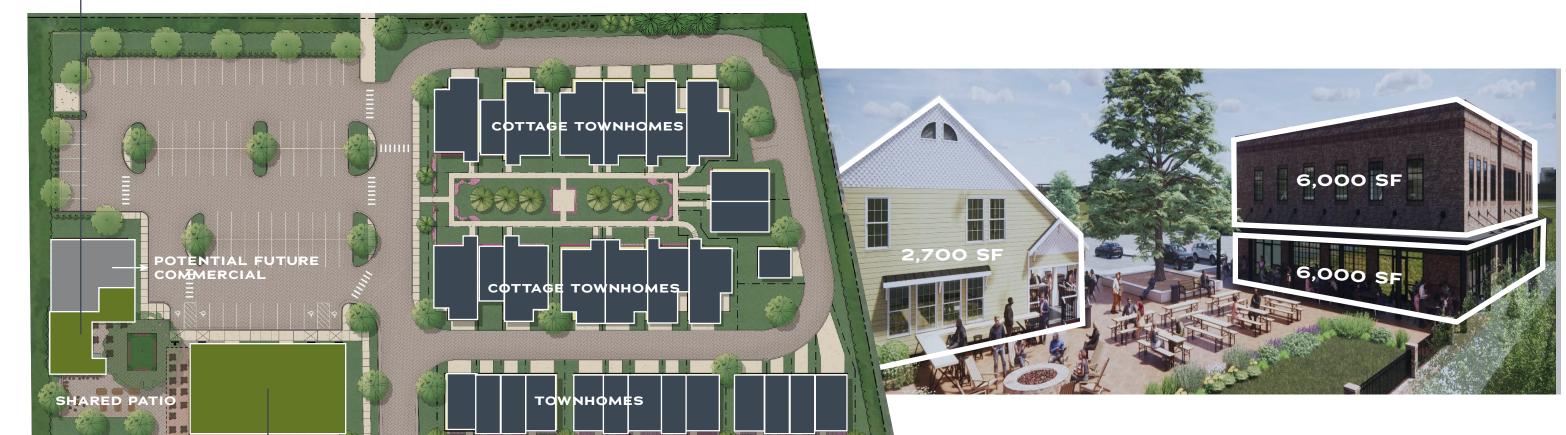

#### WALK23

Walk23 is a mixed-use development positioned along Gilead Road in Huntersville, NC. The development reflects Huntersville uniqueness and character by perfecting a balance of combining the old and the new. The Victorian style yellow home encompasses Huntersville origin roots and small-town feel, blending with soon to be constructed 29 town homes and 12,000 square feet of retail/office space. The connectivity of the future greenway with the development encourages the connection and walkability that remain important to the residents and visitors of Huntersville. With almost 5,000 square feet of outdoor patio space opportunity, this development encourages residents and visitors to stop by and stay a while.

#### 3,200 SF

existing home conversion with ability to expand up to 2,000 additional SF

#### **2,700 SF HOUSE**

6,000 SF 2 STORY
12,000 SF TOTAL