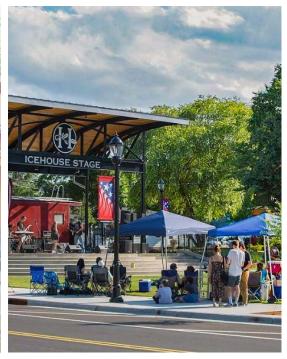

#### THE NEIGHBORHOOD

local connectivity
breweries
outdoor adventures

Walk23 is positioned in the heart of charming Downtown Huntersville, with a handful of breweries, restaurants and small shops all within walking distance. Grab a beer after work at the newest craft brewery, 760 Craft Works, or gather your friends to listen to an outdoor concert at the Icehouse Amphitheater at Veteran's Park. Enjoy a relaxing stroll on The Vine, Downtown Huntersville's growing greenway consisting of 4 miles of greenways and 3 miles of dirtways. Afterwards make a stop for lunch at one of the food trucks located in Downtown. With so much in your backyard, Walk23 makes for a convenient and fun place to live, work and play.