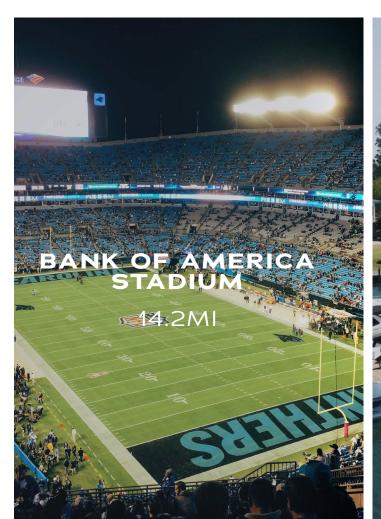

#### huntersville, no

Nestled in the center of it all, Walk23 is located all within a 15-minute drive time of some of North Carolina's finest shopping, dining and entertainment. Get some retail therapy in at Huntersville's Birkdale Village with plenty of dining, shopping and special events to keep you coming back for more. Get outside and spend some time swimming and sunbathing at Lake Norman, or swinging a golf club at Northstone Country Club. Keep a lookout for the next Charlotte Football Club soccer game or Carolina Panther's football game at Bank of America stadium in Charlotte. For those days you don't feel like cooking, head back on over to Lake Norman for experiential waterfront dining. With so much to do so close by, it's no secret why Walk23 is the next big thing to come to Huntersville.