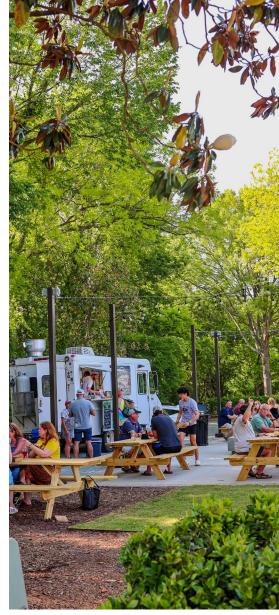

#### THE NEIGHBORHOOD

local connectivity
breweries
outdoor adventures

Walk23 is positioned in the heart of charming Downtown Huntersville, with a handful of breweries, restaurants and small shops all within walking distance. Grab a beer after work at the newest craft brewery, 760 Craft Works, or gather your friends to listen to an outdoor concert at the Icehouse Amphitheater at Veteran's Park. Enjoy a relaxing stroll on The Vine, Downtown Huntersville's growing greenway consisting of 4 miles of greenways and 3 miles of dirtways. Afterwards make a stop for lunch at one of the food trucks located in Downtown. With so much in your backyard, Walk23 makes for a convenient and fun place to live, work and play.