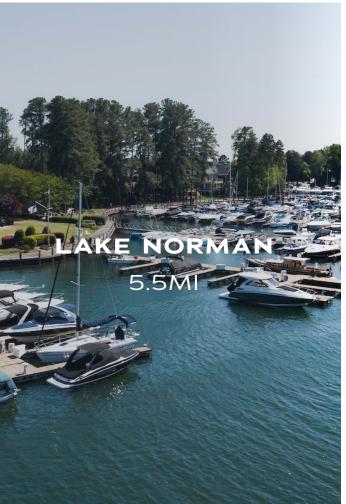

#### huntersville, no

Nestled in the center of it all, Walk23 is located all within a 15-minute drive time of some of North Carolina's finest shopping, dining and entertainment. Get some retail therapy in at Huntersville's Birkdale Village with plenty of dining, shopping and special events to keep you coming back for more. Get outside and spend some time swimming and sunbathing at Lake Norman, or swinging a golf club at Northstone Country Club. Keep a lookout for the next Charlotte Football Club soccer game or Carolina Panther's football game at Bank of America stadium in Charlotte. For those days you don't feel like cooking, head back on over to Lake Norman for experiential waterfront dining. With so much to do so close by, it's no secret why Walk23 is the next big thing to come to Huntersville.