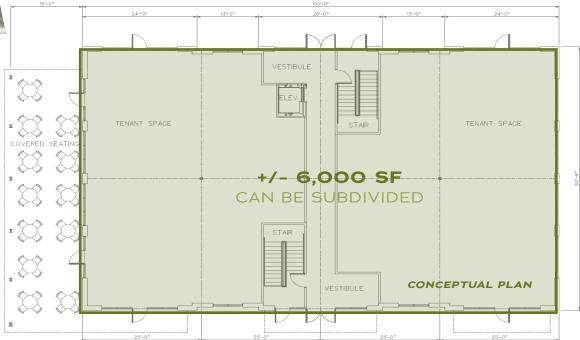

# RETAIL AVAILABLE 14,700 SF

206 - 208 GILEAD ROAD, HUNTERSVILLE, NC

#### **2,700 SF HOUSE**

6,000 SF 2 STORY
12,000 SF TOTAL