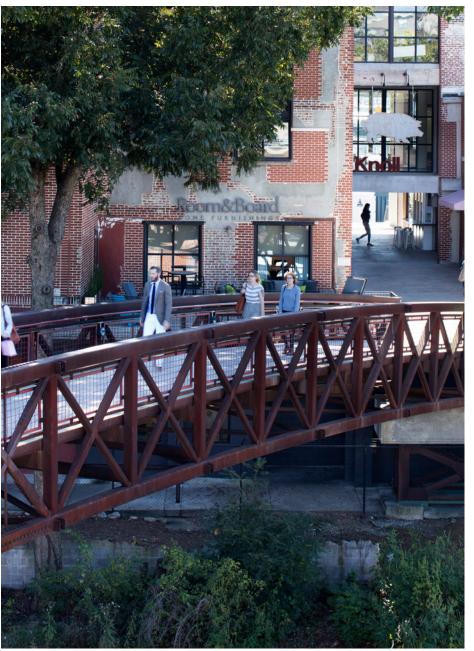

# PROPERTY OVERVIEW

Westside Provisions District is a distinctive mixed-use destination and served as the catalyst for redevelopment of the surrounding Westside district. The District features a magnetic assortment of boutique retail, showroom, and restaurant spaces as well as sophisticated office spaces and elegant condominium units. The historic heart of Westside Provisions was once the site of Atlanta's first meat-packing facility.

- 258,000 SF of retail & office space
- 94 residential condo units on-site
- Located in rapidly growing West Midtown near Georgia Tech, Westside Reservoir Park and the future Atlanta BeltLine trail
- Home to neighborhood events & programming
- Ample covered and street parking