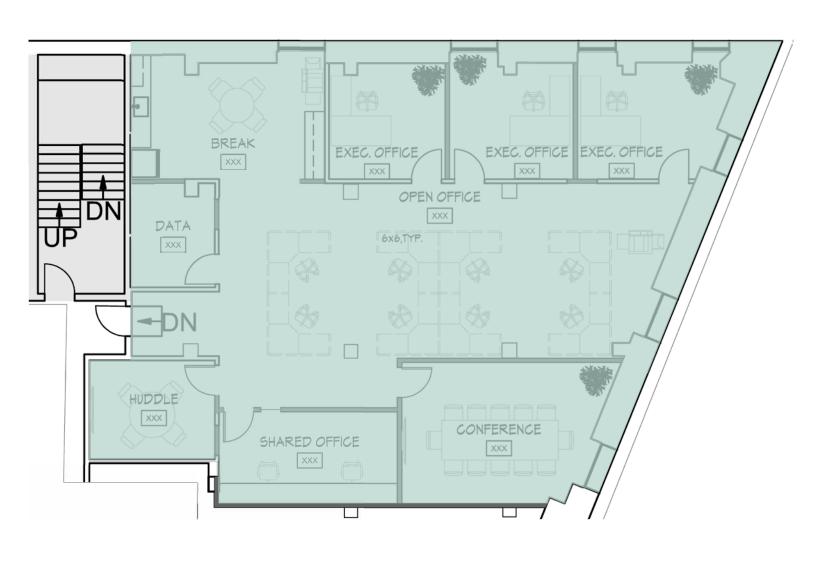

# **SUITE 310**

#### 3,053 SF

Customizable, corner space overlooking Howell Mill Road able to accommodate up to 25 people

WESTSIDEPROVISIONS.COM // 8