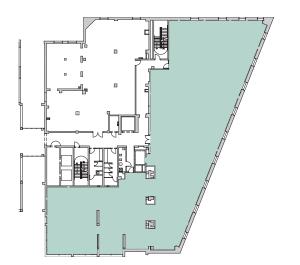

# **SUITE 310**

#### 3,053 SF

Customizable, corner space overlooking Howell Mill Road able to accommodate up to 25 people

WESTSIDEPROVISIONS.COM // 8