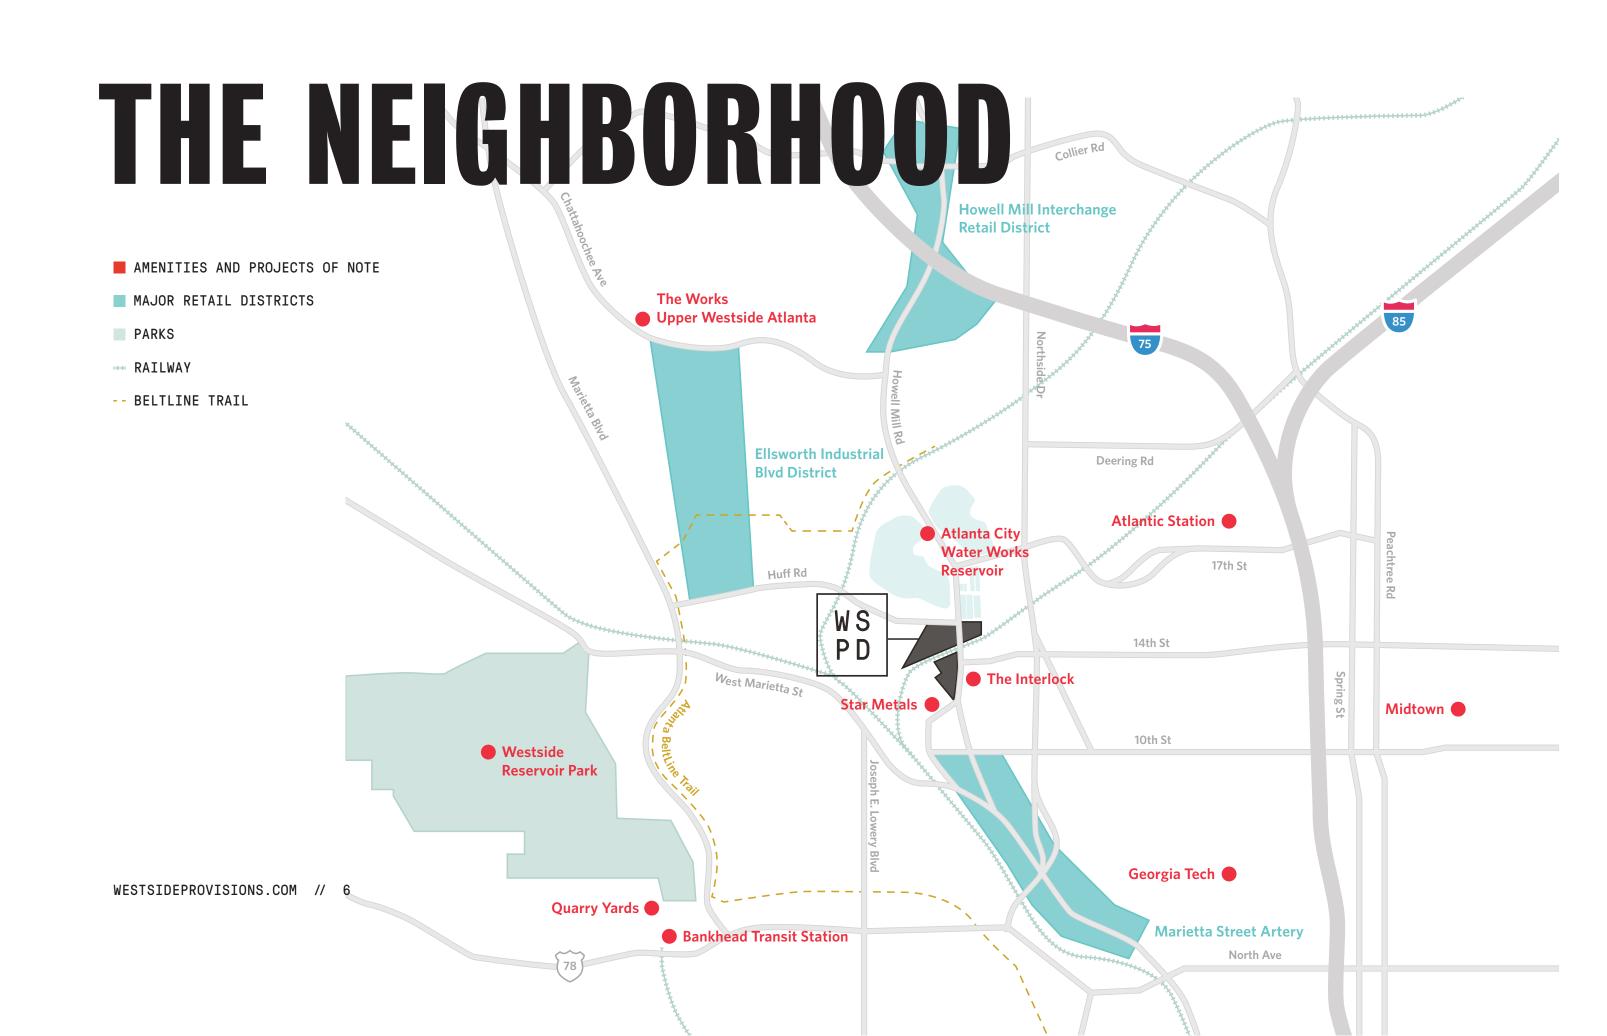

- 258,000 SF of retail & office space
- 94 residential condo units on-site
- Located in rapidly growing West Midtown near Georgia Tech, Westside Reservoir Park and the future Atlanta BeltLine trail
- Home to neighborhood events & programming
- Ample covered and street parking