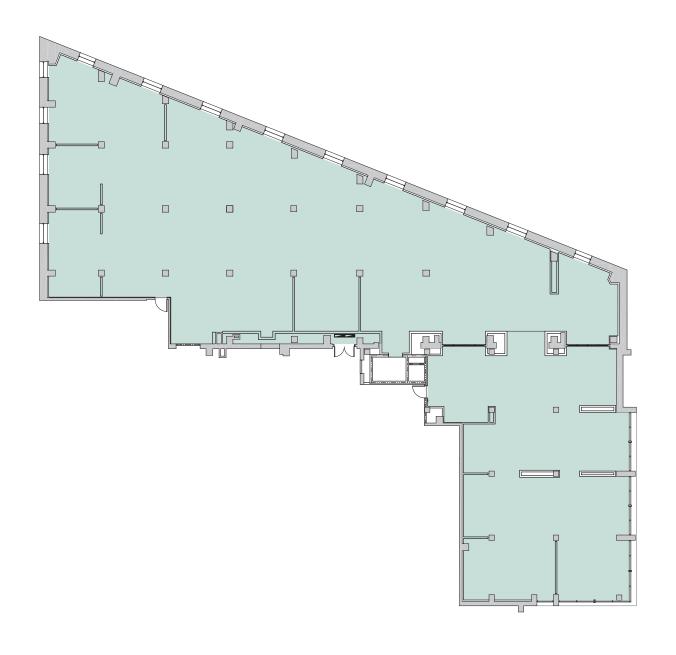

# SUITE 201

#### 10,171 SF

Space features glass elevator lobby entrance and epic Midtown views