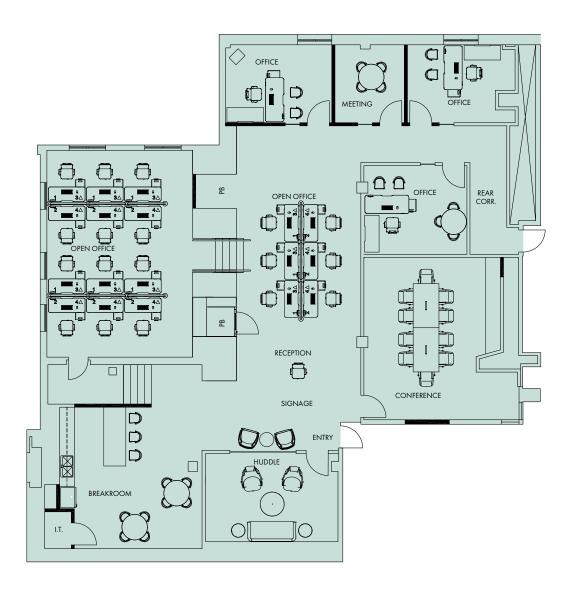

# SUITE 201

#### 10,171 SF

Space features glass elevator lobby entrance and epic Midtown views