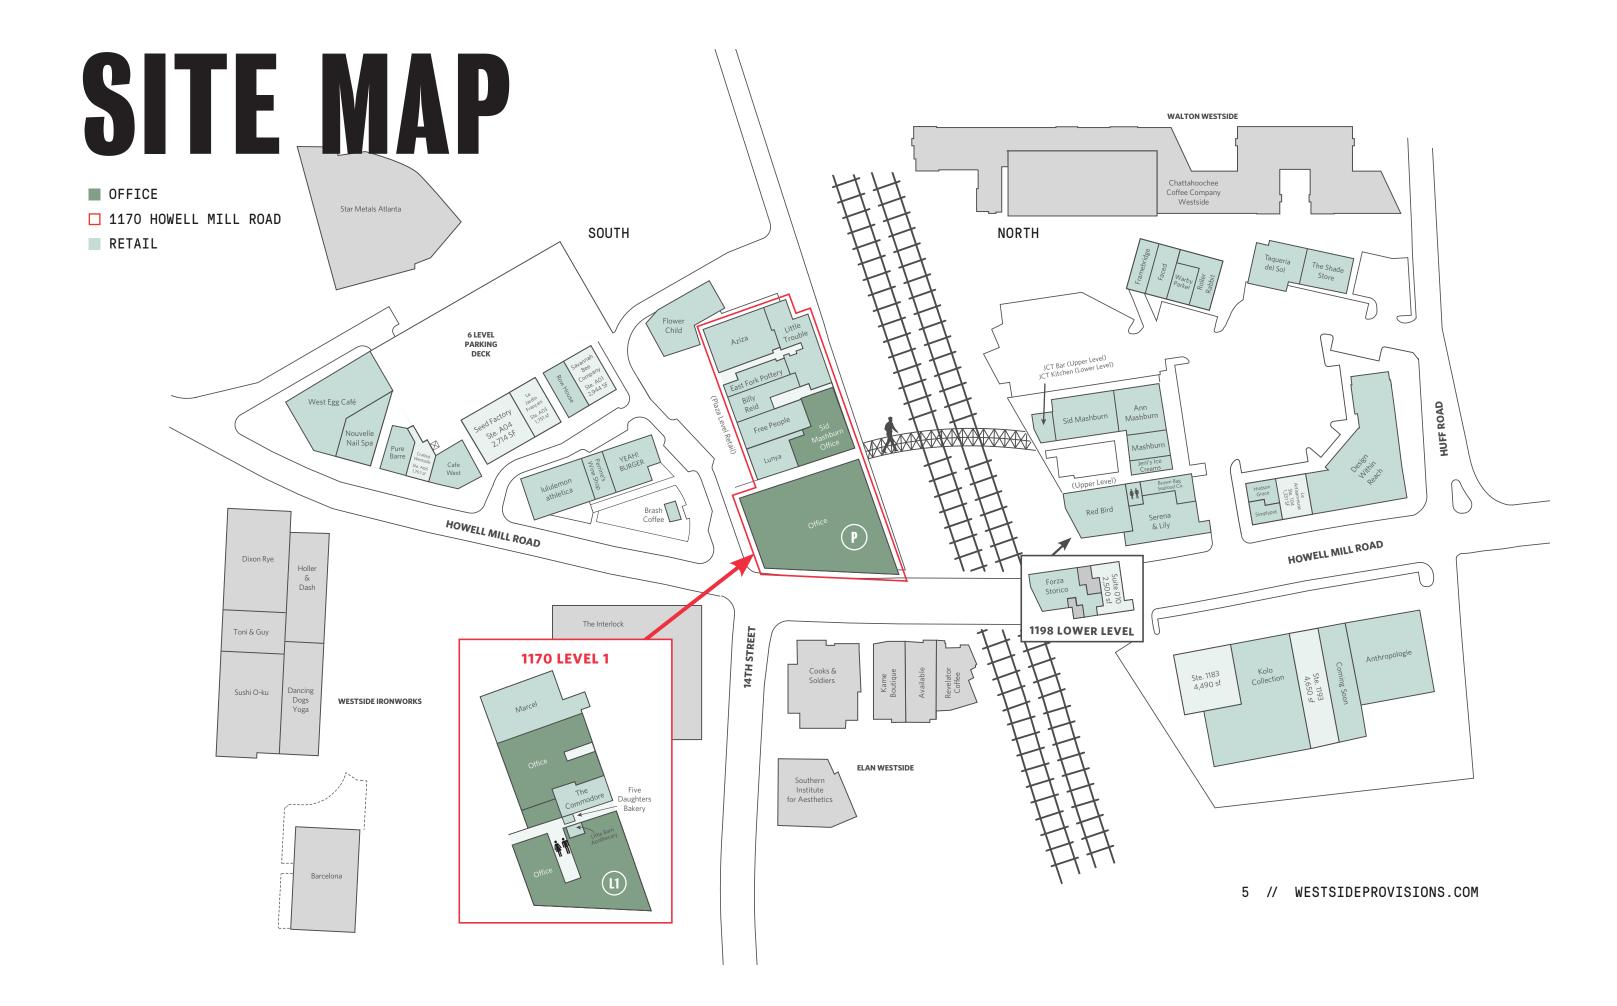

## THE OFFICES 1170 HOWELL MILL ROAD ATLANTA

# PROPERTY OVERVIEW

Westside Provisions District is a distinctive mixed-use destination and served as the catalyst for redevelopment of the surrounding Westside district. The District features a magnetic assortment of boutique retail, showroom, and restaurant spaces as well as sophisticated office spaces and elegant condominium units. The historic heart of Westside Provisions was once the site of Atlanta's first meat-packing facility.

- 258,000 SF of retail & office space
- 94 residential condo units on-site
- Located in rapidly growing West Midtown near Georgia Tech, Westside Reservoir Park and the future Atlanta BeltLine trail
- Home to neighborhood events & programming
- Ample covered and street parking