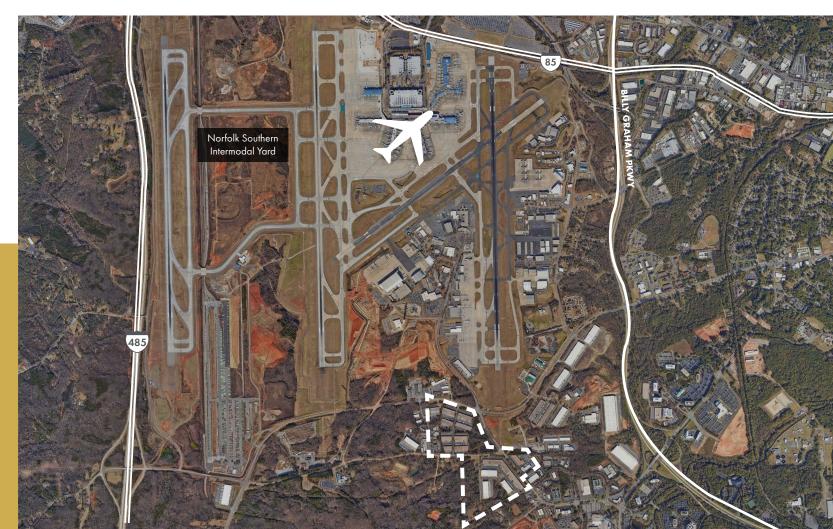

# **CLT LOGISTICS CENTER**

3101 YORKMONT RD SUITE 1600

CHARLOTTE, NORTH CAROLINA

7,221 SF AVAILABLE FOR LEASE