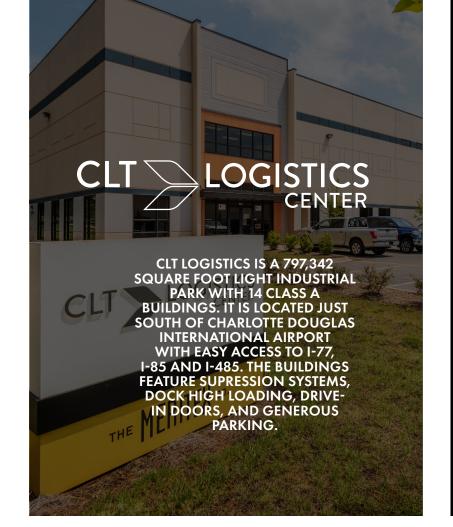

# **CLT LOGISTICS CENTER**

3101 YORKMONT RD SUITE 1600

CHARLOTTE, NORTH CAROLINA

7,221 SF AVAILABLE FOR LEASE