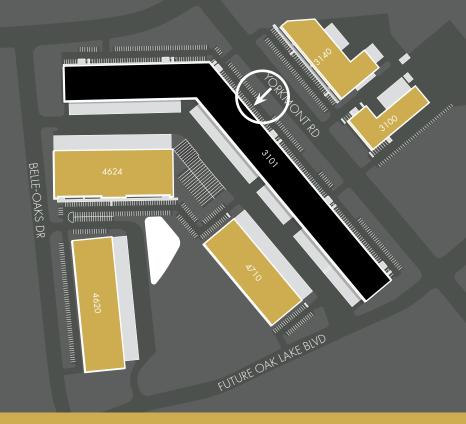

# **CLT LOGISTICS CENTER**

3101 YORKMONT RD SUITE 1600

CHARLOTTE, NORTH CAROLINA

7,221 SF AVAILABLE FOR LEASE

## 3101 YORKMONT RD SUITE 1600

5,829 SF WAREHOUSE 1,392 SF OFFICE

7,221 SF Total