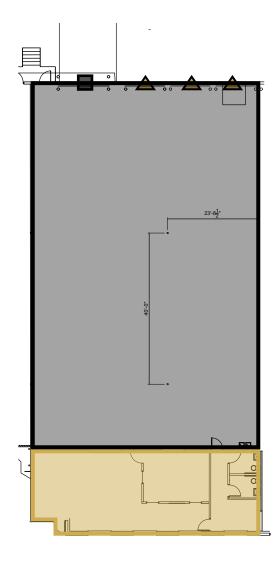

## 3101 YORKMONT RD SUITE 1600

5,829 SF WAREHOUSE 1,392 SF OFFICE

7,221 SF Total

## **SPACE FEATURES**

7221 SF Total Available

- 5,829 SF Warehouse
- 1,392 SF Office
- 2 Dock High Doors with EOD Levelers
- 1 Dock High Door with Pit Leveler
- 1 (12' x 14') Drive-In Door

- Fenced Truck Court
- 200 Amp Power Service
- Wet Sprinkler System
- 18' Clear Height
- I-2 Zoning