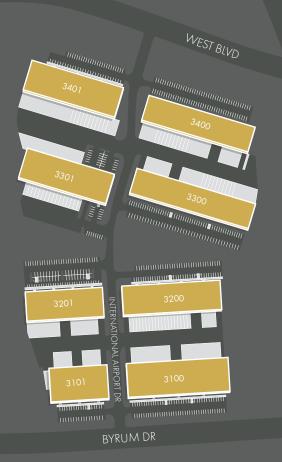

| SUITE NO. | TENANT                      | SF      |
|-----------|-----------------------------|---------|
| 3401      | INTERNATIONAL AIRPORT DRIVE | 43,345  |
| 3400      | INTERNATIONAL AIRPORT DRIVE | 42,088  |
| 3301      | INTERNATIONAL AIRPORT DRIVE | 40,920  |
| 3300      | INTERNATIONAL AIRPORT DRIVE | 46,977  |
| 3201      | INTERNATIONAL AIRPORT DRIVE | 31,725  |
| 3200      | INTERNATIONAL AIRPORT DRIVE | 41,146  |
| 3101      | INTERNATIONAL AIRPORT DRIVE | 28,138  |
| 3100      | INTERNATIONAL AIRPORT DRIVE | 50,356  |
| 3140      | YORKMONT RD                 | 43,341  |
| 3100      | YORKMONT RD                 | 22,111  |
| 3101      | YORKMONT RD                 | 192,874 |
|           |                             |         |