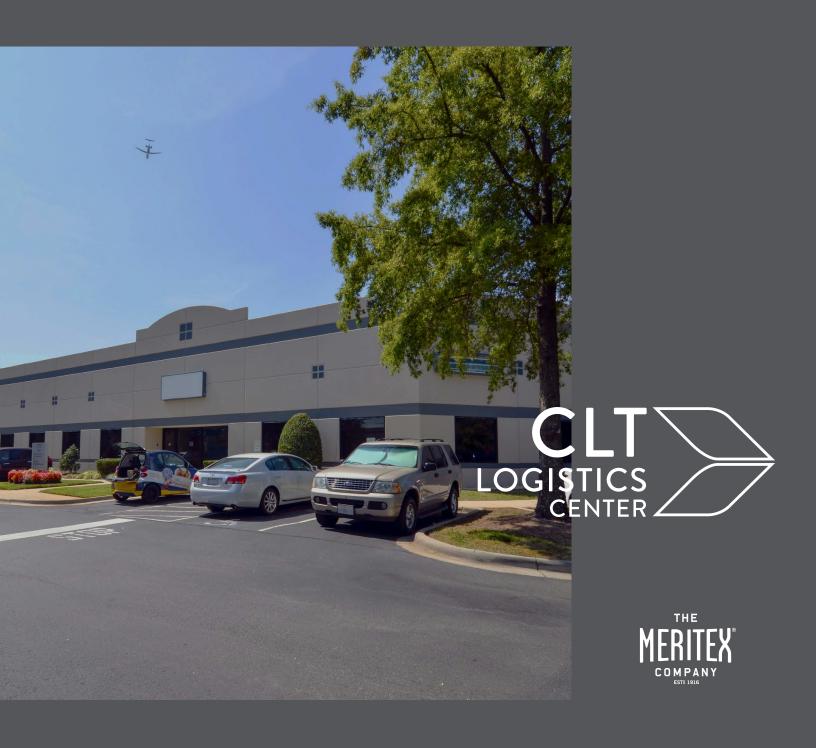

# **CLT LOGISTICS CENTER**

3101 YORKMONT RD SUITE 1600

CHARLOTTE, NORTH CAROLINA

7,221 SF AVAILABLE FOR LEASE