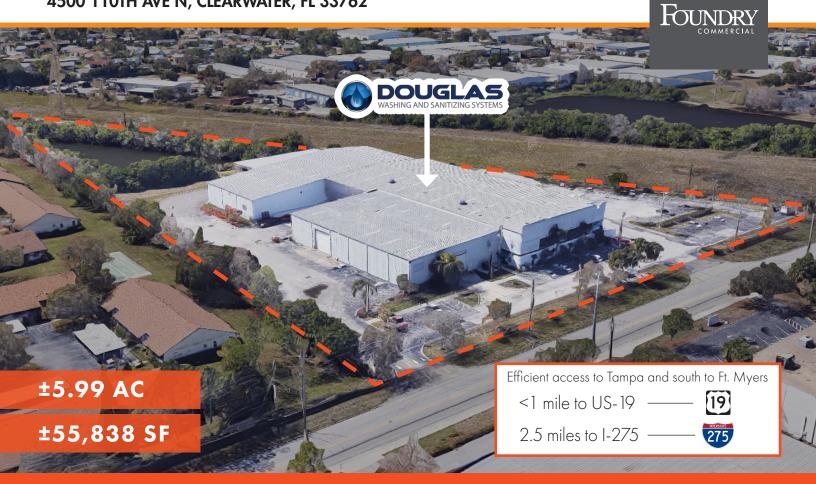

## INDUSTRIAL INVESTMENT OPPORTUNITY - PINELLAS PARK 4500 1 10TH AVE N, CLEARWATER, FL 33762

### INDUSTRIAL INVESTMENT OPPORTUNITY - PINELLAS PARK 4500 110TH AVE N, CLEARWATER, FL 33762

Year Built1990/2005ZoningM-1 (Light Manufacturing)