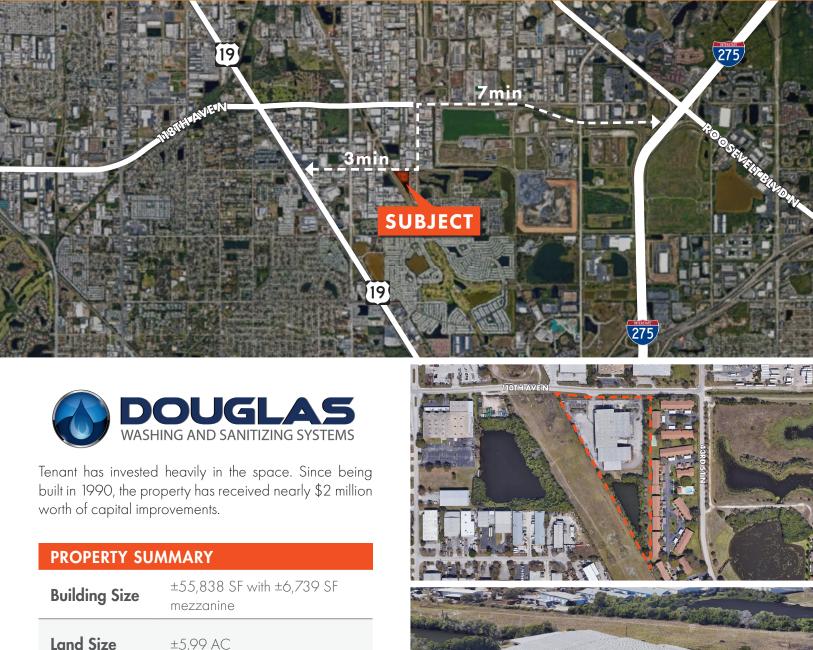

## INDUSTRIAL INVESTMENT OPPORTUNITY - PINELLAS PARK 4500 1 10TH AVE N, CLEARWATER, FL 33762

### INDUSTRIAL INVESTMENT OPPORTUNITY - PINELLAS PARK 4500 110TH AVE N, CLEARWATER, FL 33762

Year Built1990/2005ZoningM-1 (Light Manufacturing)