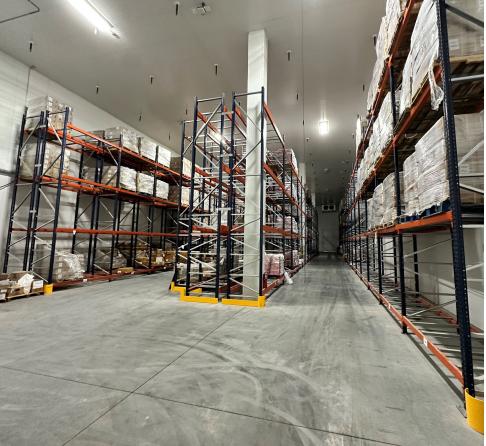

## **DESCRIPTION**

Unique freezer & cooler space opportunity available now. We are offering 10,000 SF of fully racked sub zero freezer space (roughly 1,000 pallet positions).

## **BUILDING SPECS**

| SF AVAILABLE: | ±2,000 - 10,000 SF                |
|---------------|-----------------------------------|
| FREEZER TEMP: | -8 Degrees                        |
| COOLER TEMP:  | 46 Degrees                        |
| DOORS:        | 9'x10' Dock High (ramp available) |

## **PROPERTY IMAGES**

TRAVIS HAMMOND

407.401.1707 Travis.Hammond@foundrycommercial.com **CHARLES ATTAWAY** 

407.963.4064

Charles.Attaway@foundrycommercial.com