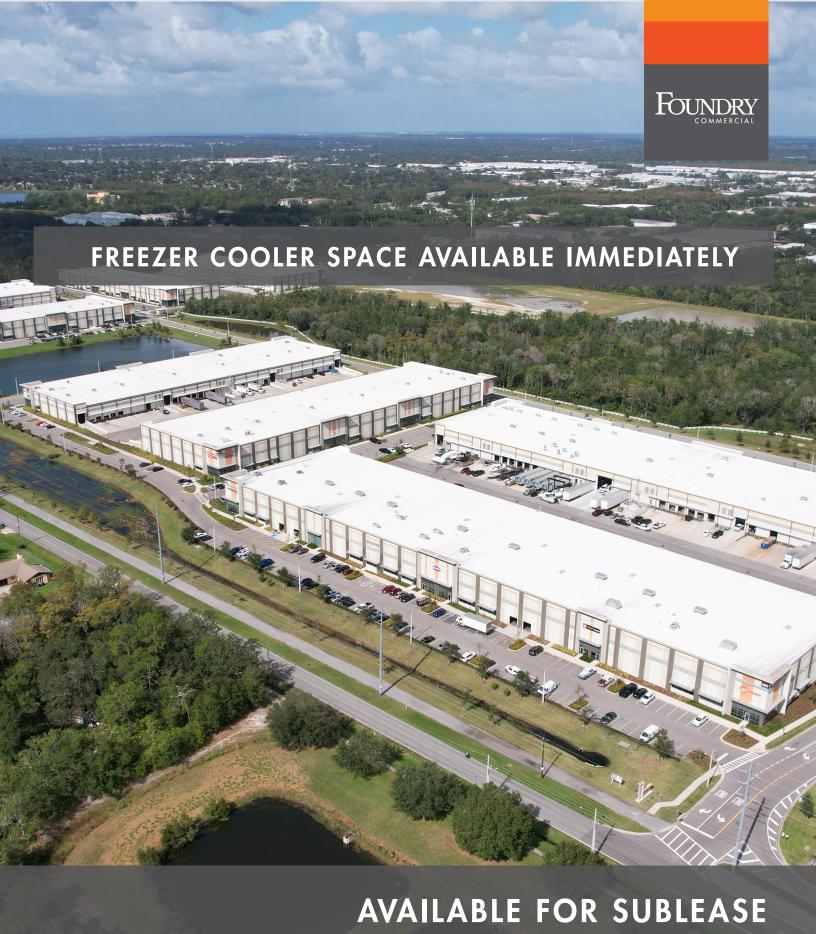

3437 WD JUDGE DR.

## **DESCRIPTION**

Unique freezer & cooler space opportunity available now. We are offering 10,000 SF of fully racked sub zero freezer space (roughly 1,000 pallet positions).