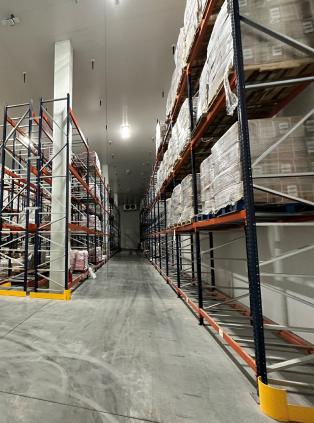

## **DESCRIPTION**

Unique freezer & cooler space opportunity available now. We are offering 10,000 SF of fully racked sub zero freezer space (roughly 1,000 pallet positions).

## **BUILDING SPECS**

| SF AVAILABLE: | ±2,000 - 10,000 SF                |
|---------------|-----------------------------------|
| FREEZER TEMP: | -8 Degrees                        |
| COOLER TEMP:  | 46 Degrees                        |
| DOORS:        | 9'x10' Dock High (ramp available) |

## **PROPERTY IMAGES**

TRAVIS HAMMOND

407.401.1707 Travis.Hammond@foundrycommercial.com **CHARLES ATTAWAY** 

407.963.4064

Charles.Attaway@foundrycommercial.com