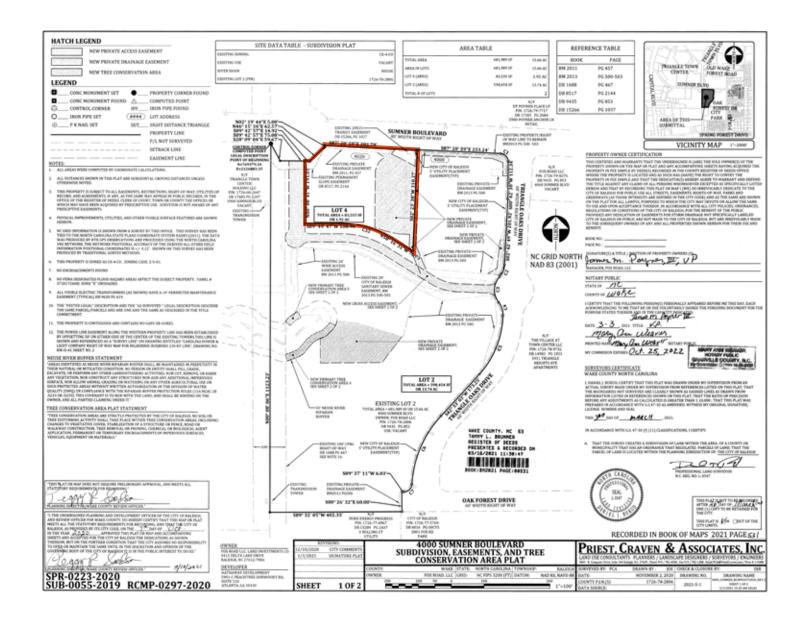

|
|---------------------------|----------|----------|-----------|
| 2023 ESTIMATED POPULATION | 8,269    | 86,665   | 195,691   |
| 2028 PROJECTED POPULATION | 8,691    | 91,843   | 208,442   |
| EST. HOUSEHOLD INCOME     | \$74,516 | \$95,136 | \$114,851 |
| EST. HOUSEHOLDS           | 3,362    | 34,146   | 80,293    |
| DAYTIME POPULATION        | 6,515    | 35,158   | 105,326   |

| 1  | TRAFFIC COUNTS            |            |
|----|---------------------------|------------|
| Į. | -540                      | 68,500 VPD |
| (  | CAPITAL BOULEVARD/ROUTE 1 | 52,000 VPD |

For more information, please contact:

KARL HUDSON IV, CCIM



## **COMMERCIAL LAND FOR SALE**

#### **SITE PLAN**

CONCEPTUALLY DRAWN FOR 13,500 SF OF RETAIL SPACE





## **COMMERCIAL LAND FOR SALE**

#### **PLAT**





## **COMMERCIAL LAND FOR SALE**

### **LOCATION**



For more information, please contact:

KARL HUDSON IV, CCIM