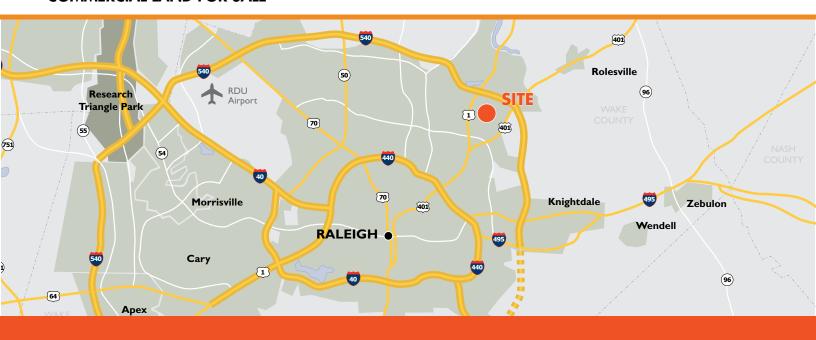

RALEIGH, NC 27616

COMMERCIAL LAND FOR SALE ±1.92 ACRES

### **COMMERCIAL LAND FOR SALE**



Foundry Commercial is pleased to present approximately 1.92 acres of partially development land located along Sumner Boulevard adjacent to Triangle Town Center and Poyner Place shopping centers. The property is located off US 1 and in close proximity to I-540, and U.S. 401. The property is located in one of the fastest growing submarkets in the Triangle and allows a developer to take advantage of increased infrastructure, population growth and rising incomes. The site is located within the (CX-4-CU) Commercial Mixed Use zoning district within the City of Raleigh, which allows for a variety of retail and commercial land used with a height restriction up to four stories. The property has been conceptually drawn for up t to 13,500 SF of commercial space.

| PROPERTY FEATURES |