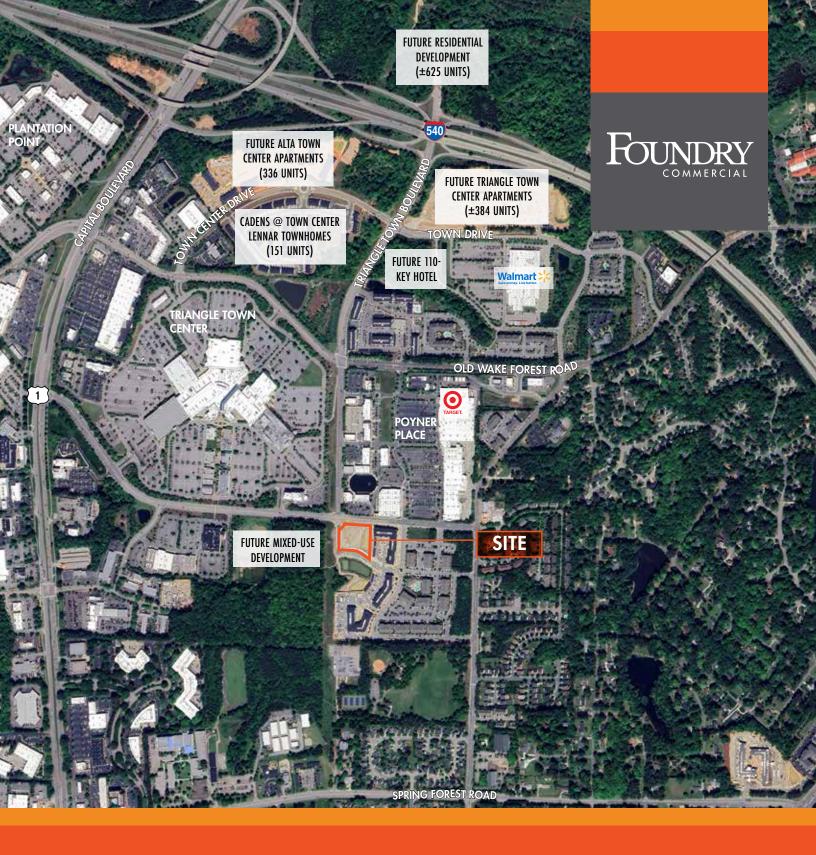

### **COMMERCIAL LAND FOR SALE**

Foundry Commercial is pleased to present approximately 1.92 acres of partially development land located along Sumner Boulevard adjacent to Triangle Town Center and Poyner Place shopping centers. The property is located off US 1 and in close proximity to I-540, and U.S. 401. The property is located in one of the fastest growing submarkets in the Triangle and allows a developer to take advantage of increased infrastructure, population growth and rising incomes. The site is located within the (CX-4-CU) Commercial Mixed Use zoning district within the City of Raleigh, which allows for a variety of retail and commercial land used with a height restriction up to four stories. The property has been conceptually drawn for up t to 13,500 SF of commercial space.