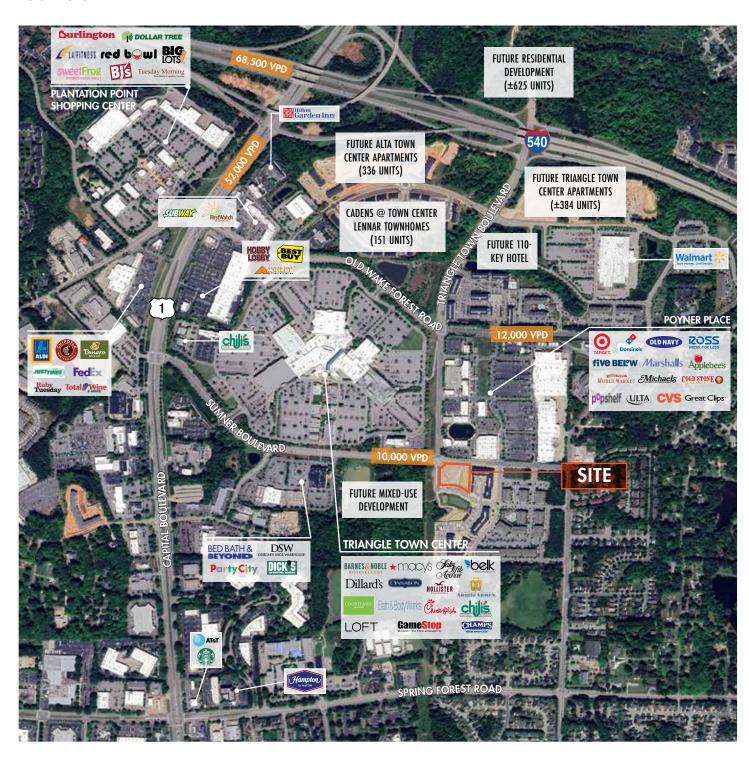

### **COMMERCIAL LAND FOR SALE**

Foundry Commercial is pleased to present approximately 1.92 acres of partially development land located along Sumner Boulevard adjacent to Triangle Town Center and Poyner Place shopping centers. The property is located off US 1 and in close proximity to I-540, and U.S. 401. The property is located in one of the fastest growing submarkets in the Triangle and allows a developer to take advantage of increased infrastructure, population growth and rising incomes. The site is located within the (CX-4-CU) Commercial Mixed Use zoning district within the City of Raleigh, which allows for a variety of retail and commercial land used with a height restriction up to four stories. The property has been conceptually drawn for up t to 13,500 SF of commercial space.

| 1  | TRAFFIC COUNTS            |            |
|----|---------------------------|------------|
| Į. | -540                      | 68,500 VPD |
| (  | CAPITAL BOULEVARD/ROUTE 1 | 52,000 VPD |

For more information, please contact: