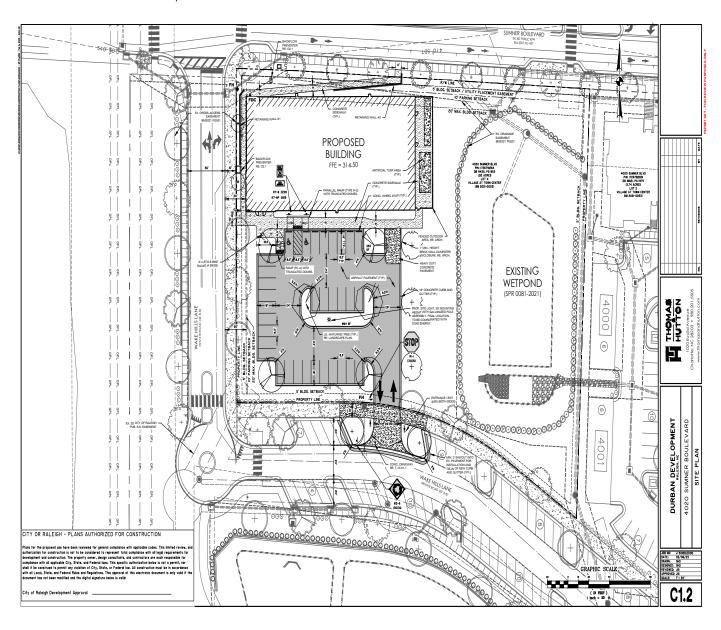

APHICS              | 1 MILE   | 3 MILES  | 5 MILES   |
|---------------------------|----------|----------|-----------|
| 2023 ESTIMATED POPULATION | 8,269    | 86,665   | 195,691   |
| 2028 PROJECTED POPULATION | 8,691    | 91,843   | 208,442   |
| EST. HOUSEHOLD INCOME     | \$74,516 | \$95,136 | \$114,851 |
| EST. HOUSEHOLDS           | 3,362    | 34,146   | 80,293    |
| DAYTIME POPULATION        | 6,515    | 35,158   | 105,326   |

| 1  | TRAFFIC COUNTS            |            |
|----|---------------------------|------------|
| Į. | -540                      | 68,500 VPD |
| (  | CAPITAL BOULEVARD/ROUTE 1 | 52,000 VPD |

For more information, please contact:

KARL HUDSON IV, CCIM



## **COMMERCIAL LAND FOR SALE**

#### **SITE PLAN**

CONCEPTUALLY DRAWN FOR 13,500 SF OF RETAIL SPACE





## **COMMERCIAL LAND FOR SALE**

#### **PLAT**





## **COMMERCIAL LAND FOR SALE**

### **LOCATION**



For more information, please contact:

KARL HUDSON IV, CCIM