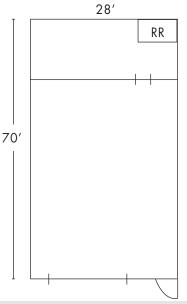

### **PROPERTY HIGHLIGHTS**

- Asking Price: Ask Broker
- 1 (10'x14') Dock Door
- Unit J
- 1,960 SF Warehouse
- 448 SF Office
- Zoned M-1
- 18' ceiling height
- Built in 2008
- Fire sprinklers