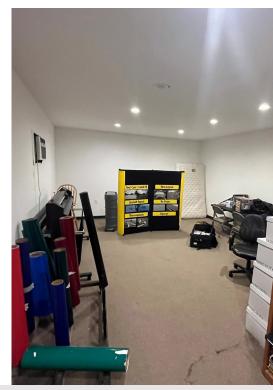

### **PROPERTY HIGHLIGHTS**

- Asking Price: Ask Broker
- 1 (10'x14') Dock Door
- Unit J
- 1,960 SF Warehouse
- 448 SF Office
- Zoned M-1
- 18' ceiling height
- Built in 2008
- Fire sprinklers