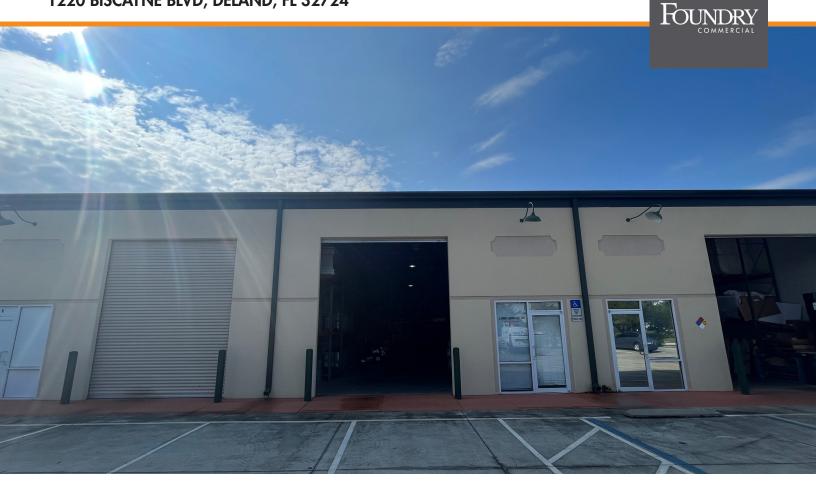

# INDUSTRIAL WAREHOUSE CONDO 1220 BISCAYNE BLVD, DELAND, FL 32724

### **PROPERTY HIGHLIGHTS**

- Asking Price: Ask Broker
- 1 (10'x14') Dock Door
- Unit J
- 1,960 SF Warehouse
- 448 SF Office
- Zoned M-1
- 18' ceiling height
- Built in 2008
- Fire sprinklers