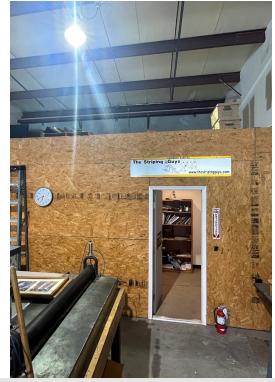

### **PROPERTY HIGHLIGHTS**

- Asking Price: Ask Broker
- 1 (10'x14') Dock Door
- Unit J
- 1,960 SF Warehouse
- 448 SF Office
- Zoned M-1
- 18' ceiling height
- Built in 2008
- Fire sprinklers