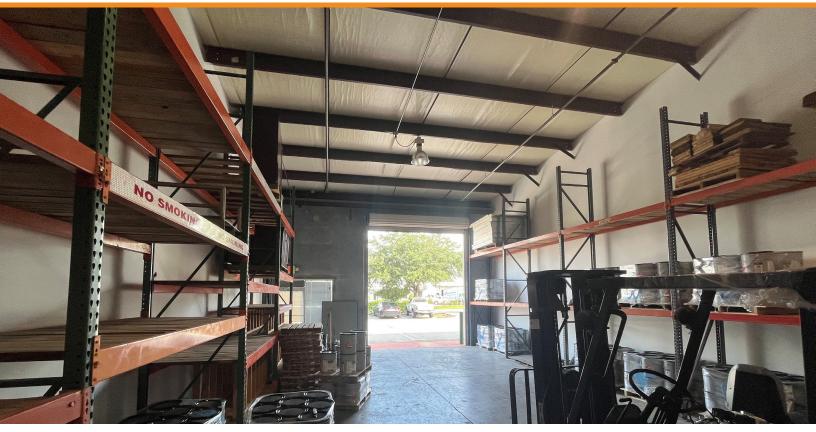

### **PROPERTY HIGHLIGHTS**

- Asking Price: Ask Broker
- 1 (10'x14') Dock Door
- Unit J
- 1,960 SF Warehouse
- 448 SF Office
- Zoned M-1
- 18' ceiling height
- Built in 2008
- Fire sprinklers