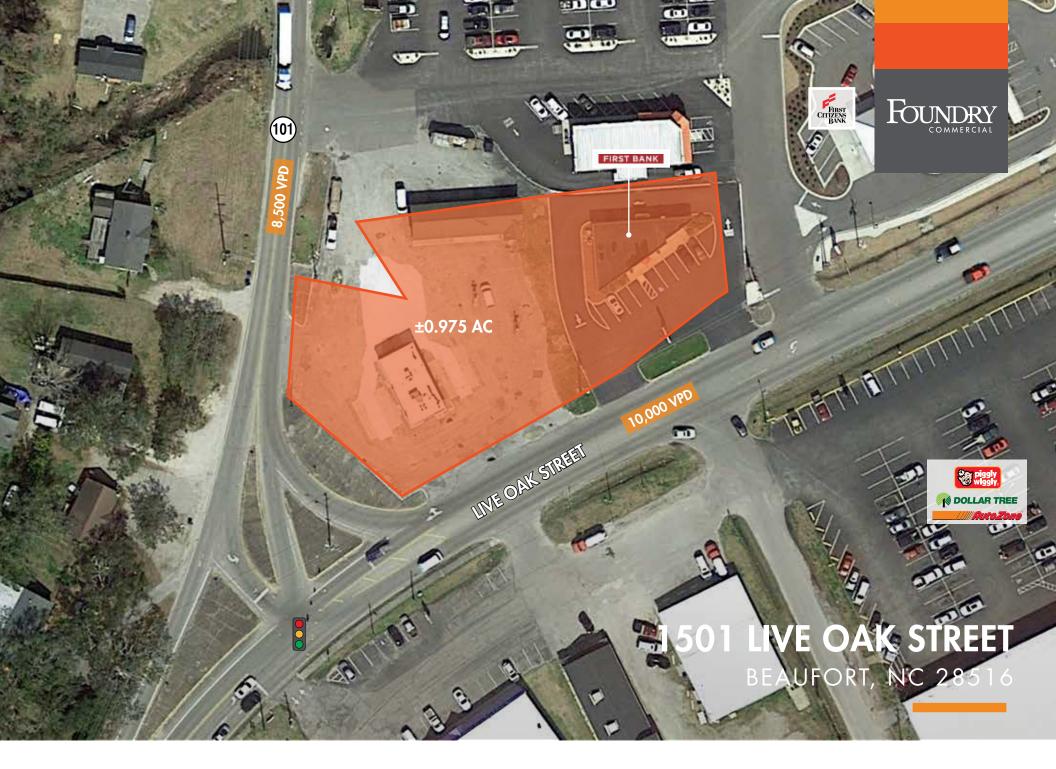

Licensed Real Estate Broker

COMMERCIAL

AVAILABLE | ±0.975 AC 1501 LIVE OAK ST, BEAUFORT, NC 28516

FOR MORE INFORMATION, PLEASE CONTACT:

JAMES MATTOX | 919.576.2696 ROSS DIACHENKO | 919.576.2683 James.Mattox@foundrycommercial.com

## **PROPERTY FEATURES**

- Located on the main retail/commercial corridor in Beaufort
- Surrounded by national retailers and restaurants
- Hard corner with multiple points of ingress/egress
- Easy access to US-70