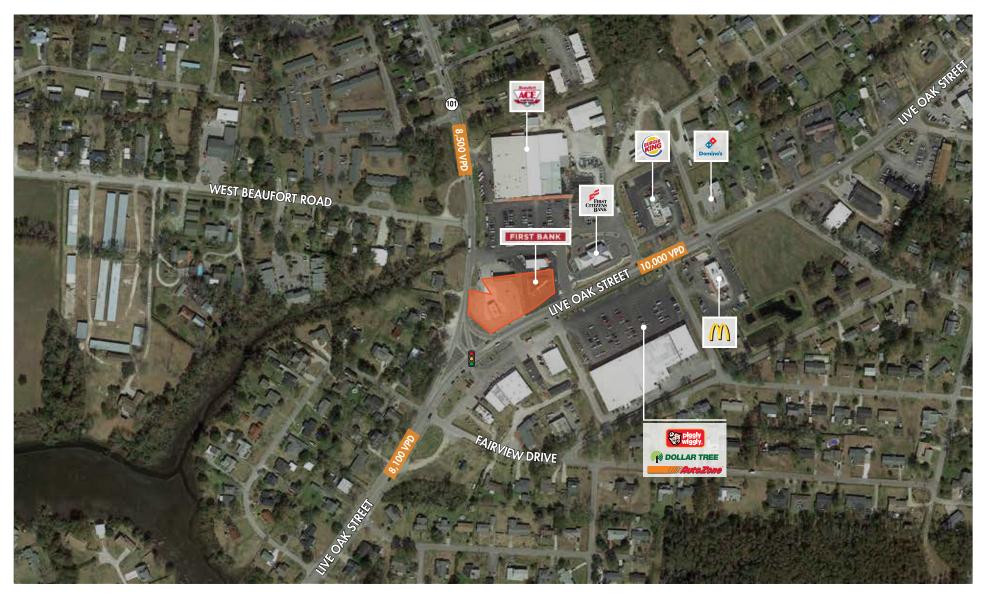

## **AREA RETAILERS** -

FOR MORE INFORMATION, PLEASE CONTACT:

James.Mattox@foundrycommercial.com

Licensed Real Estate Broker

JAMES MATTOX | 919.576.2696 ROSS DIACHENKO | 919.576.2683 Ross.Diachenko@foundrycommercial.com

## **PROPERTY FEATURES**

- Located on the main retail/commercial corridor in Beaufort
- Surrounded by national retailers and restaurants
- Hard corner with multiple points of ingress/egress
- Easy access to US-70