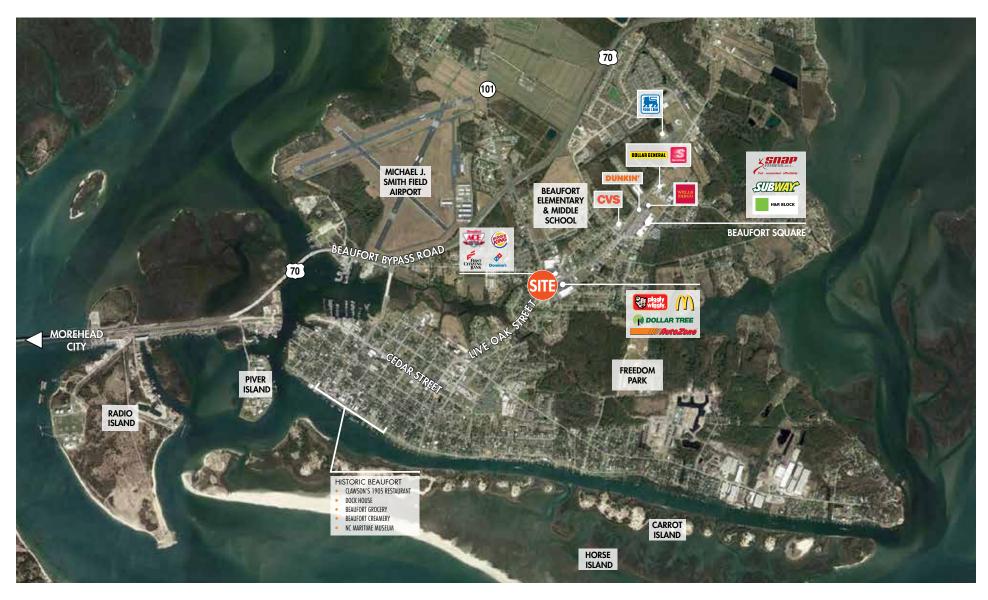

## **AREA RETAILERS** -

FOR MORE INFORMATION, PLEASE CONTACT:

James.Mattox@foundrycommercial.com

Licensed Real Estate Broker

JAMES MATTOX | 919.576.2696 ROSS DIACHENKO | 919.576.2683 Ross.Diachenko@foundrycommercial.com

## **PROPERTY FEATURES**

- Located on the main retail/commercial corridor in Beaufort
- Surrounded by national retailers and restaurants
- Hard corner with multiple points of ingress/egress
- Easy access to US-70