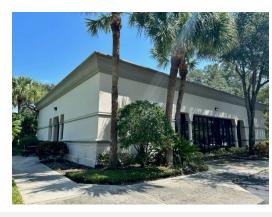

#### **BUILDING DETAILS**

- 3,337 SF
- · Freestanding office or retail building
- · Excellent visibility and signage facing MLK Boulevard
- 4.00/1,000 Parking ratio

#### **LOCATION DETAILS**

- Great location at major entrance to Sabal Park
- Close proximity to I-75, I-4 and Crosstown Expressway
- · Convenient access to Dr. Martin Luther King Jr. Boulevard and Falkenberg Road