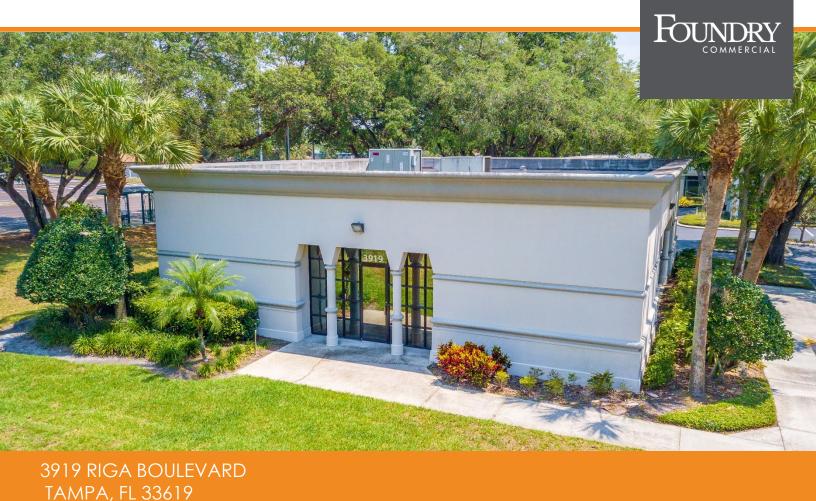

#### **BUILDING DETAILS**

- 3,337 SF
- · Freestanding office or retail building
- · Excellent visibility and signage facing MLK Boulevard
- 4.00/1,000 Parking ratio

#### **LOCATION DETAILS**

- Great location at major entrance to Sabal Park
- Close proximity to I-75, I-4 and Crosstown Expressway
- · Convenient access to Dr. Martin Luther King Jr. Boulevard and Falkenberg Road