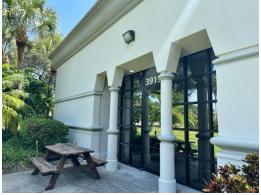

#### **BUILDING DETAILS**

- 3,337 SF
- · Freestanding office or retail building
- · Excellent visibility and signage facing MLK Boulevard
- 4.00/1,000 Parking ratio

#### **LOCATION DETAILS**

- Great location at major entrance to Sabal Park
- Close proximity to I-75, I-4 and Crosstown Expressway
- · Convenient access to Dr. Martin Luther King Jr. Boulevard and Falkenberg Road