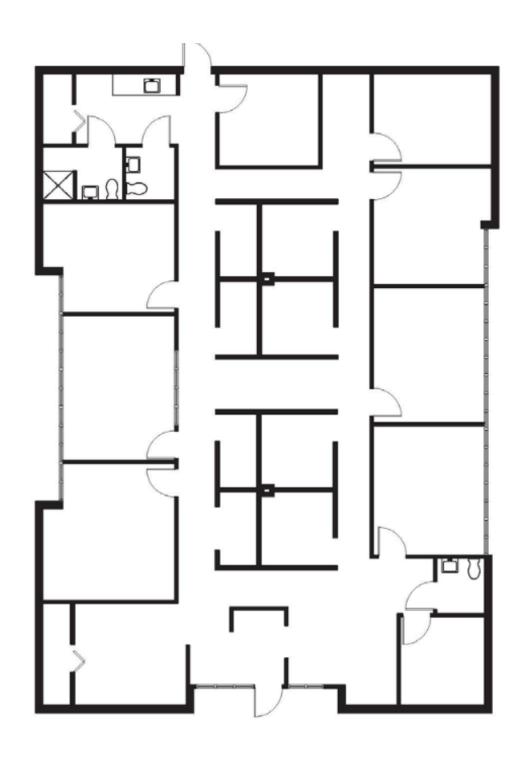

#### **BUILDING DETAILS**

- 3,337 SF
- · Freestanding office or retail building
- · Excellent visibility and signage facing MLK Boulevard
- 4.00/1,000 Parking ratio