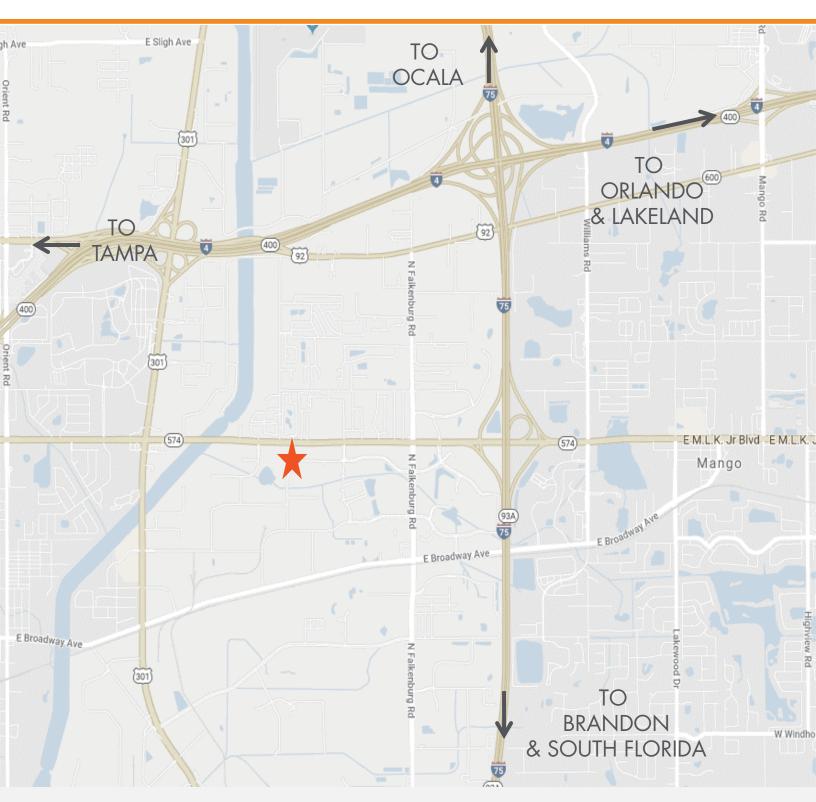

#### **LOCATION DETAILS**

- Great location at major entrance to Sabal Park
- Close proximity to I-75, I-4 and Crosstown Expressway
- · Convenient access to Dr. Martin Luther King Jr. Boulevard and Falkenberg Road