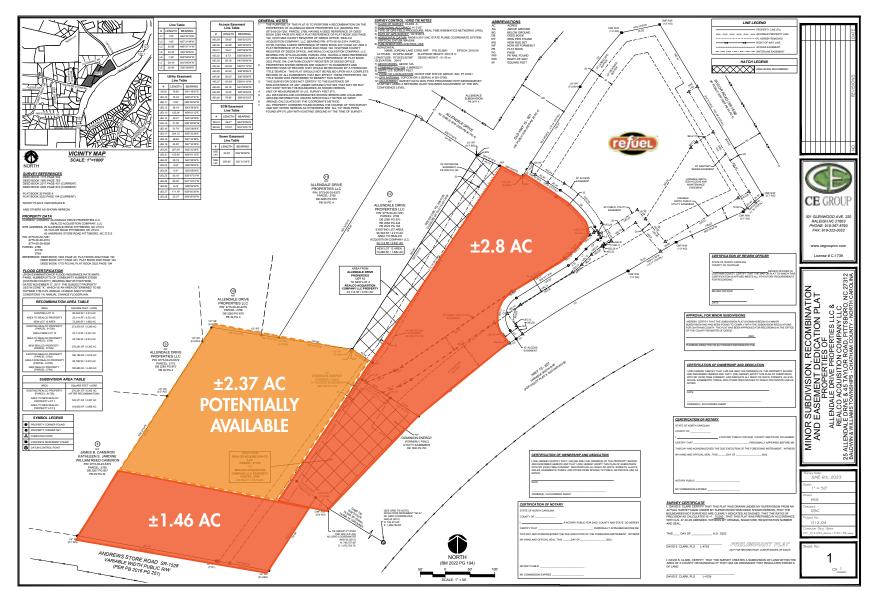

# **PROPERTY FEATURES**

- Located in the coveted Briar Chapel area consisting of 1,600 acres and nearly ٠ 2,400 homes
- Strong residential and commercial growth surrounding the site ٠
- Adjacent to newly constructed Food Lion anchored development and Central ٠ Carolina Community College's Health and Science Center
- Excellent traffic along 15-501 •