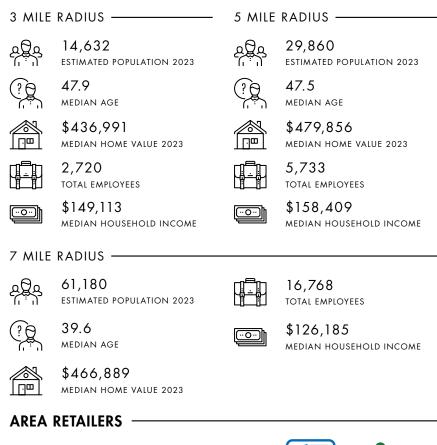

# **PROPERTY FEATURES**

- Located in the coveted Briar Chapel area consisting of 1,600 acres and nearly ٠ 2,400 homes
- Strong residential and commercial growth surrounding the site ٠
- Adjacent to newly constructed Food Lion anchored development and Central ٠ Carolina Community College's Health and Science Center
- Excellent traffic along 15-501 •

# DEMOGRAPHICS









# FOR MORE INFORMATION, PLEASE CONTACT:

#### JAMES MATTOX | 919.576.2696 ROSS DIACHENKO | 919.576.2683 James.Mattox@foundrycommercial.com

# Ross.Diachenko@foundrycommercial.com

Licensed Real Estate Broker

Licensed Real Estate Broker

COMMERCIAL

Although the information contained herein was provided by sources believed to be reliable, Foundry Commercial makes no representation, expressed or implied, as to its accuracy and said information is subject to errors, omissions or changes.





#### FOR MORE INFORMATION, PLEASE CONTACT:

### JAMES MATTOX | 919.576.2696 ROSS DIACHENKO | 919.576.2683 James.Mattox@foundrycommercial.com

Ross.Diachenko@foundrycommercial.com

Licensed Real Estate Broker

Licensed Real Estate Broker

DRY COMMERCIAL

Although the information contained herein