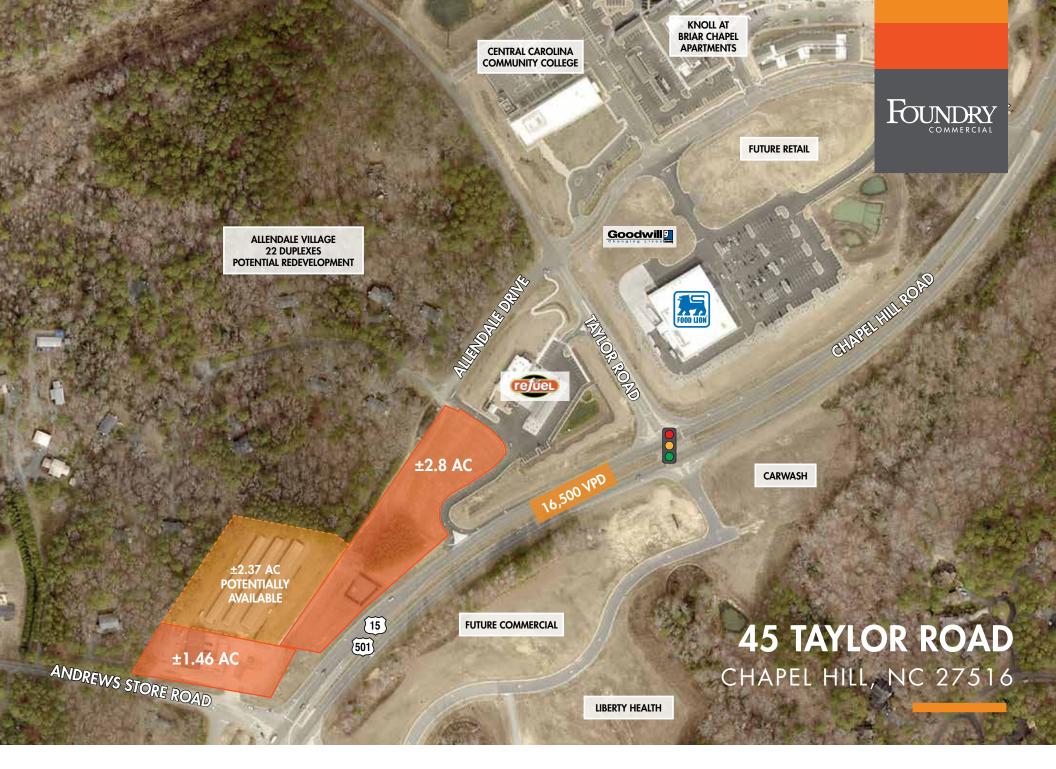

# **PROPERTY FEATURES**

- Located in the coveted Briar Chapel area consisting of 1,600 acres and nearly ٠ 2,400 homes
- Strong residential and commercial growth surrounding the site ٠
- Adjacent to newly constructed Food Lion anchored development and Central ٠ Carolina Community College's Health and Science Center
- Excellent traffic along 15-501 •