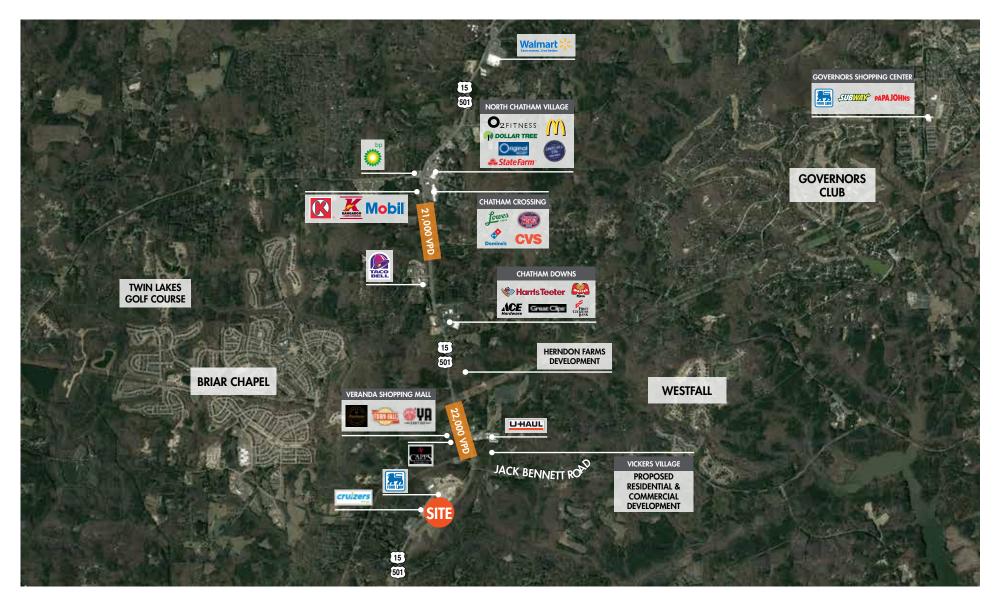

# **PROPERTY FEATURES**

- Located in the coveted Briar Chapel area consisting of 1,600 acres and nearly ٠ 2,400 homes
- Strong residential and commercial growth surrounding the site ٠
- Adjacent to newly constructed Food Lion anchored development and Central ٠ Carolina Community College's Health and Science Center
- Excellent traffic along 15-501 •