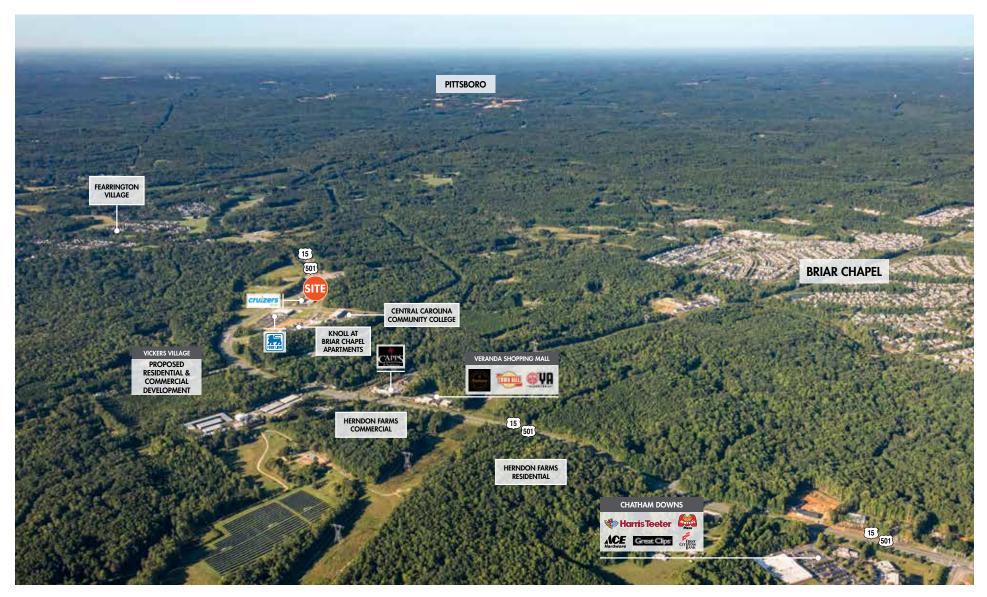

# **PROPERTY FEATURES**

- Located in the coveted Briar Chapel area consisting of 1,600 acres and nearly ٠ 2,400 homes
- Strong residential and commercial growth surrounding the site ٠
- Adjacent to newly constructed Food Lion anchored development and Central ٠ Carolina Community College's Health and Science Center
- Excellent traffic along 15-501 •