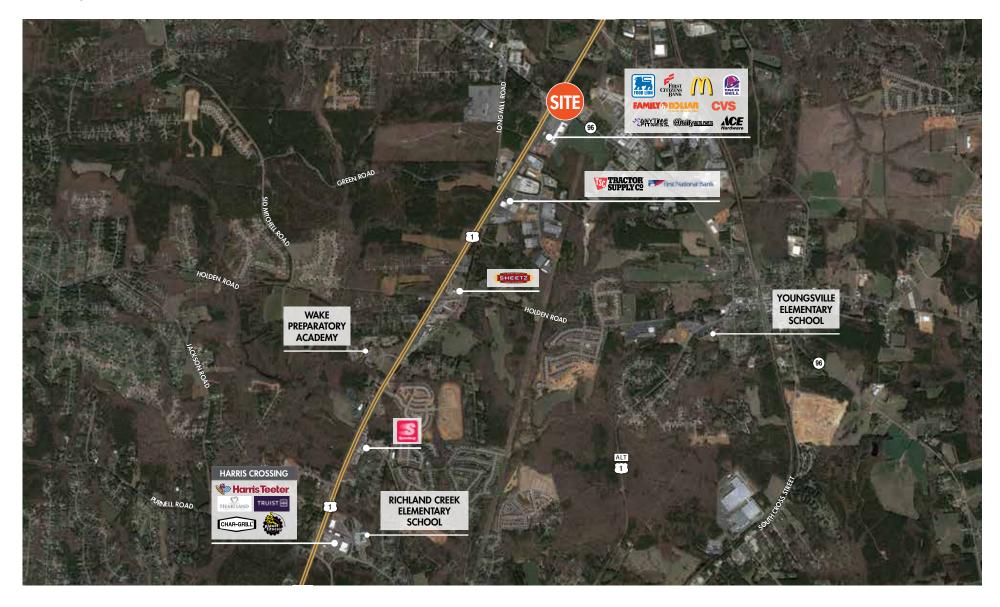

e

## **DEMOGRAPHICS**

1 MILE RADIUS —

3 MILE RADIUS —



1,536

MEDIAN AGE

\$79,786

TOTAL EMPLOYEES

\$304,232

1,813

37.7

ESTIMATED POPULATION 2023

MEDIAN HOUSEHOLD INCOME



16,129

ESTIMATED POPULATION 2023



37.3

MEDIAN AGE



\$92,950

MEDIAN HOUSEHOLD INCOME



4,298

TOTAL EMPLOYEES



\$302,930

MEDIAN HOME VALUE 2023

5 MILE RADIUS -



46,483

ESTIMATED POPULATION 2023

MEDIAN HOME VALUE 2023



MEDIAN AGE

37.6



10.034

TOTAL EMPLOYEES



\$181,808

MEDIAN HOME VALUE 2023



\$333,310

MEDIAN HOUSEHOLD INCOME

AREA RETAILERS -















FOR MORE INFORMATION, PLEASE CONTACT:

JAMES MATTOX | 919.576.2696 James.Mattox@foundrycommercial.com Licensed Real Estate Broker

ROSS DIACHENKO | 919.576.2683 Ross.Diachenko@foundrycommercial.com Licensed Real Estate Broker





FOR MORE INFORMATION, PLEASE CONTACT:

JAMES MATTOX | 919.576.2696 ROSS DIACHENKO | 919.576.2683 James.Mattox@foundrycommercial.com

Licensed Real Estate Broker

Ross. Dia chenko@foundry commercial.comLicensed Real Estate Broker