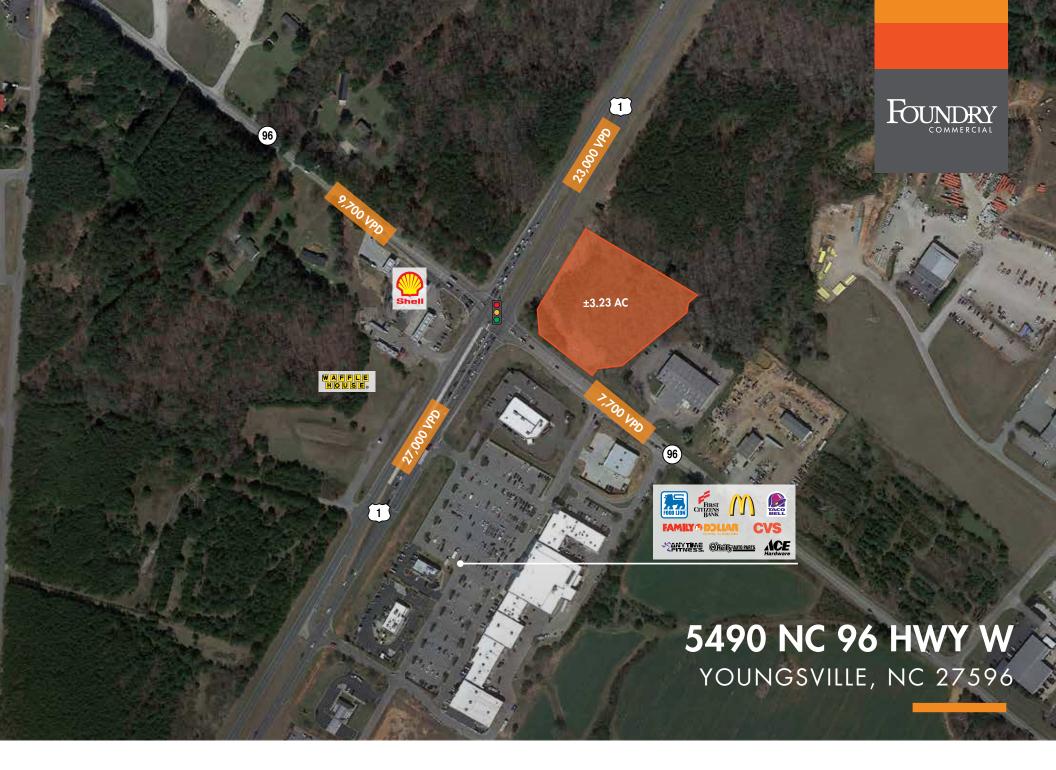

## **PROPERTY FEATURES**

- Located at the fully signalized intersection of US-1 and Hwy 96
- Excellent visibility on heavily travelled corridor
- Strong residential and commercial growth surrounding the site