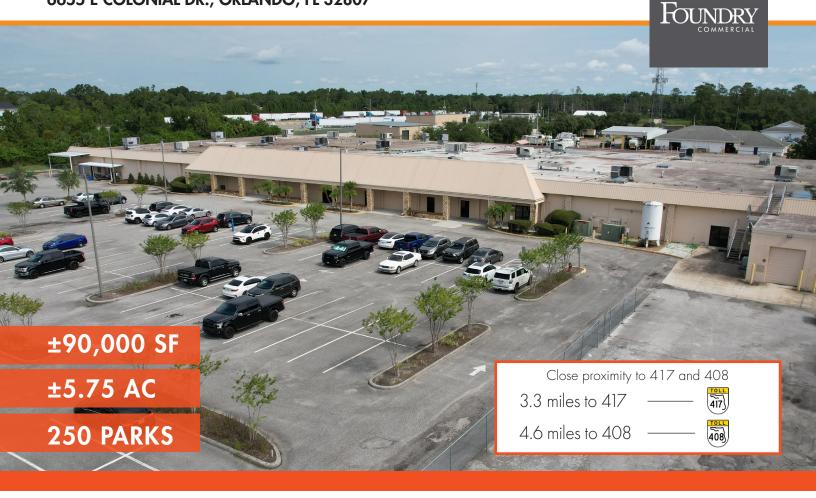

# INDUSTRIAL OWNER-USER OPPORTUNITY

6655 E COLONIAL DR., ORLANDO, FL 32807

#### **PROPERTY DETAILS**

**ASKING PRICE:** \$9,000,000

**ZONING:** C-3

**POWER:** 2,800 Amps

**DOCK DOORS:** 4 dock doors

**PARKING:** 250+ Parking Spaces

CLEAR HEIGHT: 16 FT