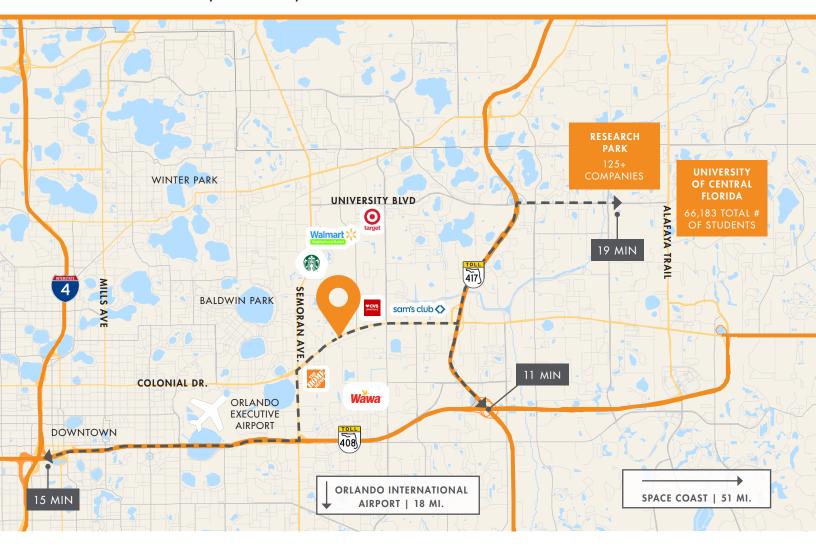

SKING PRICE:** \$9,000,000

**ZONING:** C-3

**POWER:** 2,800 Amps

**DOCK DOORS:** 4 dock doors

**PARKING:** 250+ Parking Spaces

CLEAR HEIGHT: 16 FT

#### **PROPERTY HIGHLIGHTS**

- Clean controlled rooms
- Individual Offices
- Defense/Manufacturing owner
- Building is in good condition, owner has done significant capital improvements
- Heavy power
- Compressed air throughout
- Nitrogren gas system

#### FOR MORE INFORMATION, PLEASE CONTACT:

**LAWSON DANN** 

Senior Vice President 407.342.4698 **JOHN PIETKIEWICZ** 

Partner 407.619.7342

 $laws on. dann @ foundry commercial. com \\ john. pietkiewicz @ foundry commercial. com \\$ 

**GABE DE JESUS** 

Partner 407.650.1501

gabe.dejesus@foundrycommercial.com

# INDUSTRIAL OWNER-USER OPPORTUNITY

# 6655 E COLONIAL DR., ORLANDO, FL 32807



# DETAILED SPEC SHEET AVAILABLE UPON REQUEST

### **POTENTIAL INCENTIVES:**



A Foundry company, Maxis successfully negotiates incentives for companies throughout the globe representing a wide variety of industries from manufacturing to real estate development and more. Maxis Advisors works closely with partners across state and local economic development agencies and utility providers to negotiate attractive packages for their clients' site selection, relocation, expansion, and consolidation projects.

#### FOR MORE INFORMATION, PLEASE CONTACT:

**LAWSON DANN** 

Senior Vice President 407.342.4698 lawson.dann@foundrycommercial.com **JOHN PIETKIEWICZ** 

Partner 407.619.7342

john.pietkiewicz@foundrycommercial.com

**GABE DE JESUS** 

Partner 407.650.1501

gabe.dejesus@foundrycommercial