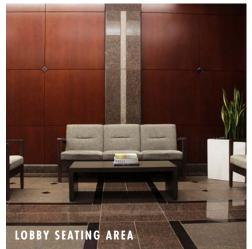

# **OVERVIEW**

MacArthur Ridge II, a premier office complex situated at 909 Hidden Ridge in the vibrant Las Colinas neighborhood of the Dallas-Fort Worth Metroplex. With its sleek design wrapped in reflective glass, this commanding structure welcomes tenants and guests into a high-end two-story lobby adorned with modern, warm wood finishes, creating an inviting ambiance. Recent renovations have elevated the common area corridors, leading to an array of upgraded workspaces and a new grab-n-go deli, providing professionals with tailored options and spec suites to meet their specific needs.