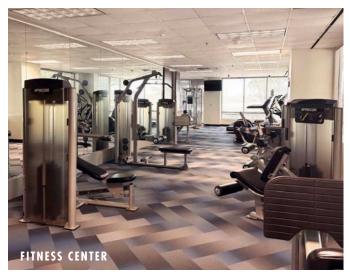

# PROPERTY HIGHLIGHTS

Conference Facility
Grab-N-Go Deli &
Lounge
Fitness Center
Views of Las Colinas
and Dallas
24-Hour Security
On-Site Management
Structured Parking
5:1,000 Parking
Convenient Location
Airport Access
Card-key Access

# MACARTHUR RIDGE II PERKS

Amenities overflow at this incredible property, and recent renovations only added to the benefits our tenants would be able to enjoy. With a grab-n-go deli and lounge, fitness center, convenient location, conference facility and upgraded workspaces, 909 Hidden Ridge provides everything tenants need for a successful day.