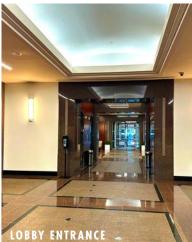

# **OVERVIEW**

MacArthur Ridge II, a premier office complex situated at 909 Hidden Ridge in the vibrant Las Colinas neighborhood of the Dallas-Fort Worth Metroplex. With its sleek design wrapped in reflective glass, this commanding structure welcomes tenants and guests into a high-end two-story lobby adorned with modern, warm wood finishes, creating an inviting ambiance. Recent renovations have elevated the common area corridors, leading to an array of upgraded workspaces and a new grab-n-go deli, providing professionals with tailored options and spec suites to meet their specific needs.