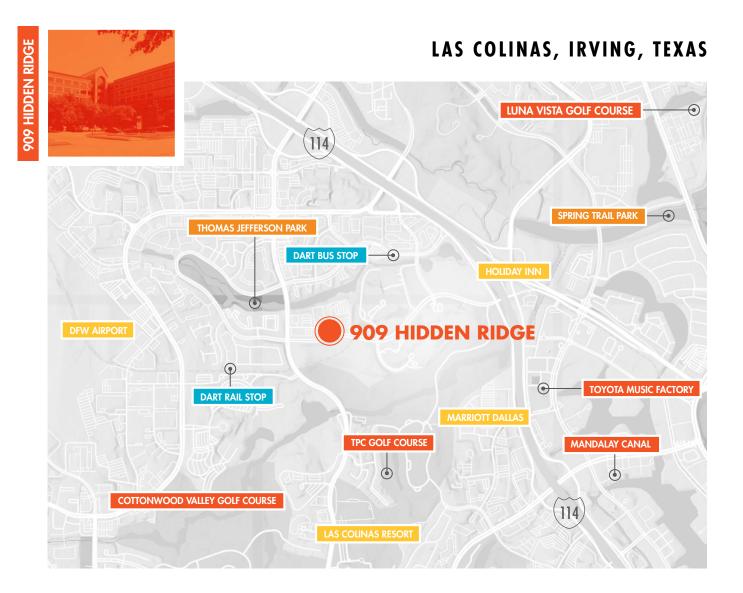

Located near the prominent intersection of George Bush Turnpike & State Highway 114

24-hour security

5:1,000 Parking Ratio

# SURROUNDING AREA

Located just off MacArthur Blvd., this location provides excellent access to the restaurant, retail, service and leisure amenities of Las Colinas. The property is only a 10 minute drive from DFW International Airport and 20 minutes from Love Field Airport, which lends itself to easy access for travelers as well.