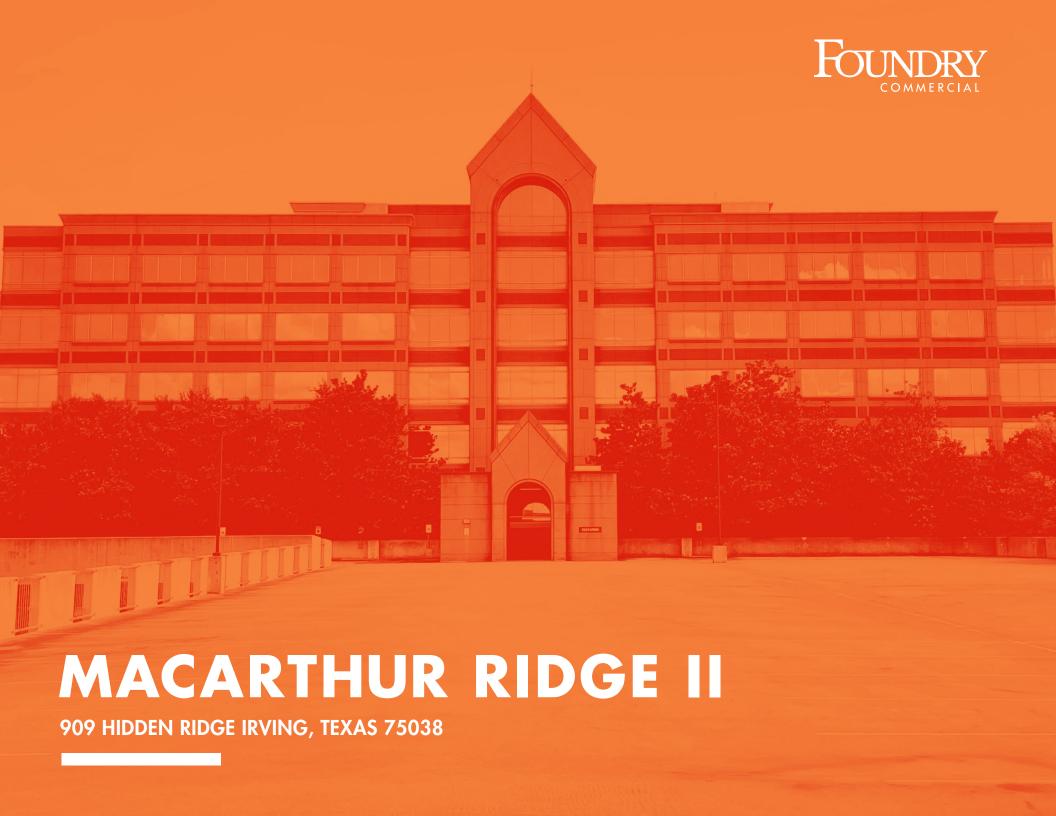

# **909 HIDDEN RIDGE**

# **OVERVIEW**

MacArthur Ridge II, a premier office complex situated at 909 Hidden Ridge in the vibrant Las Colinas neighborhood of the Dallas-Fort Worth Metroplex. With its sleek design wrapped in reflective glass, this commanding structure welcomes tenants and guests into a high-end two-story lobby adorned with modern, warm wood finishes, creating an inviting ambiance. Recent renovations have elevated the common area corridors, leading to an array of upgraded workspaces and a new grab-n-go deli, providing professionals with tailored options and spec suites to meet their specific needs.