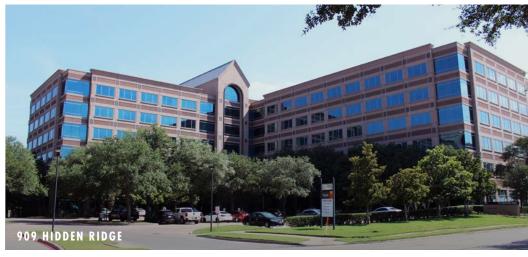

# **OVERVIEW**

MacArthur Ridge II, a premier office complex situated at 909 Hidden Ridge in the vibrant Las Colinas neighborhood of the Dallas-Fort Worth Metroplex. With its sleek design wrapped in reflective glass, this commanding structure welcomes tenants and guests into a high-end two-story lobby adorned with modern, warm wood finishes, creating an inviting ambiance. Recent renovations have elevated the common area corridors, leading to an array of upgraded workspaces and a new grab-n-go deli, providing professionals with tailored options and spec suites to meet their specific needs.

# SURROUNDING AREA

Located just off MacArthur Blvd., this location provides excellent access to the restaurant, retail, service and leisure amenities of Las Colinas. The property is only a 10 minute drive from DFW International Airport and 20 minutes from Love Field Airport, which lends itself to easy access for travelers as well.