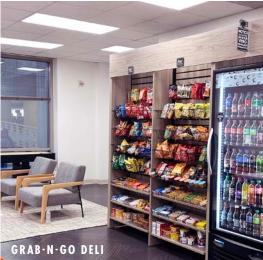

# PROPERTY HIGHLIGHTS

Conference Facility
Grab-N-Go Deli &
Lounge
Fitness Center
Views of Las Colinas
and Dallas
24-Hour Security
On-Site Management
Structured Parking
5:1,000 Parking
Convenient Location
Airport Access
Card-key Access

# MACARTHUR RIDGE II PERKS

Amenities overflow at this incredible property, and recent renovations only added to the benefits our tenants would be able to enjoy. With a grab-n-go deli and lounge, fitness center, convenient location, conference facility and upgraded workspaces, 909 Hidden Ridge provides everything tenants need for a successful day.