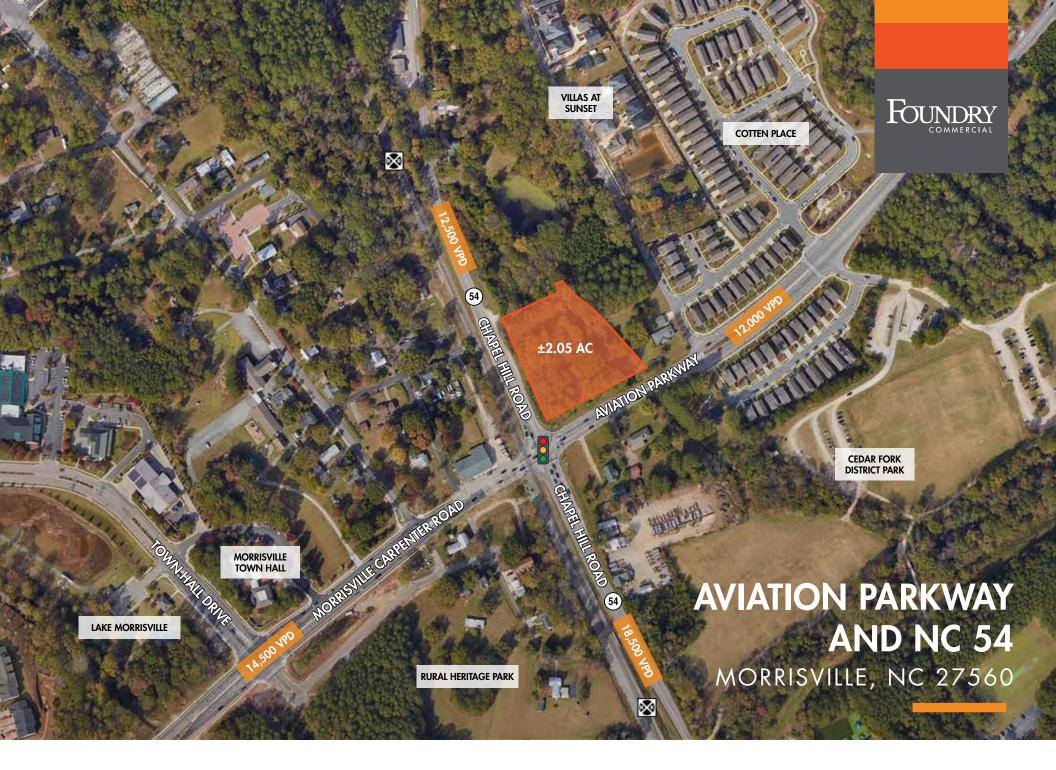

## **PROPERTY FEATURES**

- Prime location in the heart of Morrisville
- Affluent area
- Excellent access and visibility
- Fully signalized intersection