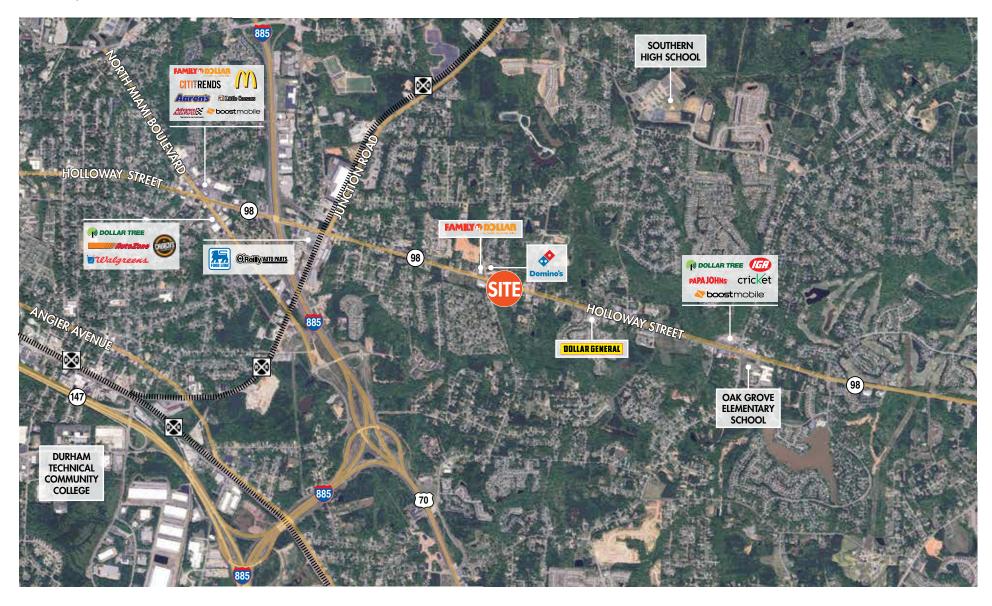

## **PROPERTY FEATURES**

- Strategically located on the eastern edge of Downtown Durham at the heavily traveled intersection of Holloway Street and Lynn Road
- 2.0 AC with the ability to obtain an additional 0.61 AC
- Close proximity to I-85 and I-885