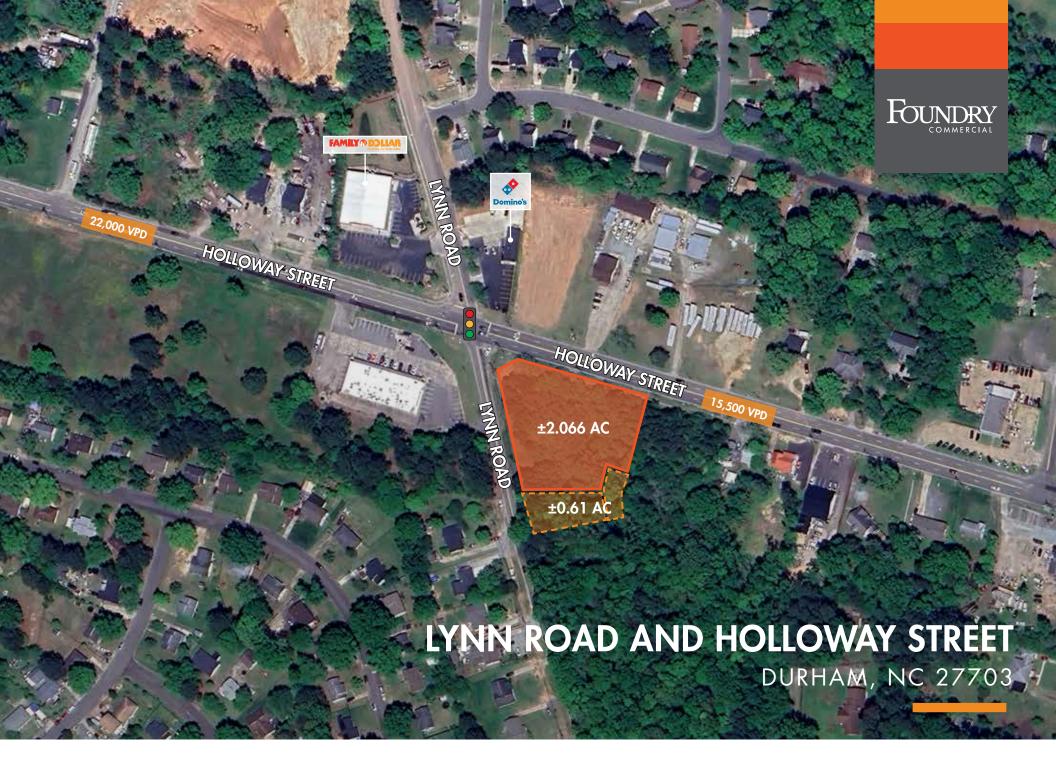

## **PROPERTY FEATURES**

- Strategically located on the eastern edge of Downtown Durham at the heavily traveled intersection of Holloway Street and Lynn Road
- 2.0 AC with the ability to obtain an additional 0.61 AC
- Close proximity to I-85 and I-885