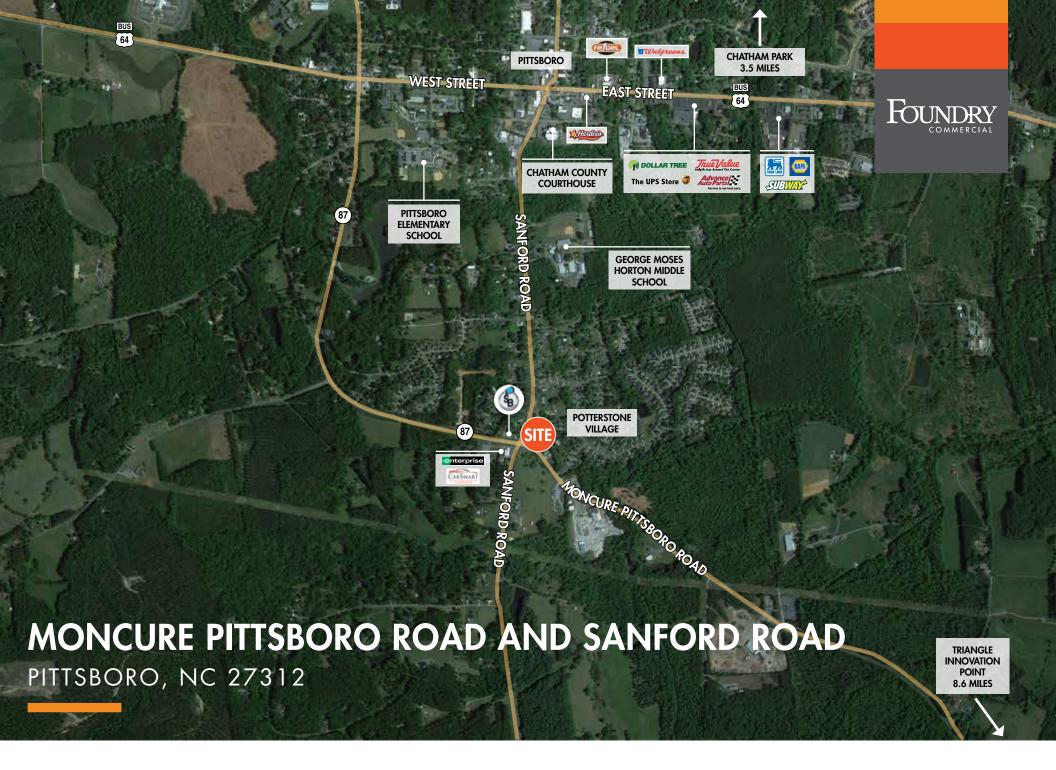

## **PROPERTY FEATURES**

- Fully signalized intersection
- Benefits from close proximity to Chatham Park and Triangle Innovation Point
- Location will serve as a gateway into Triangle Innovation Point for thousands of employees