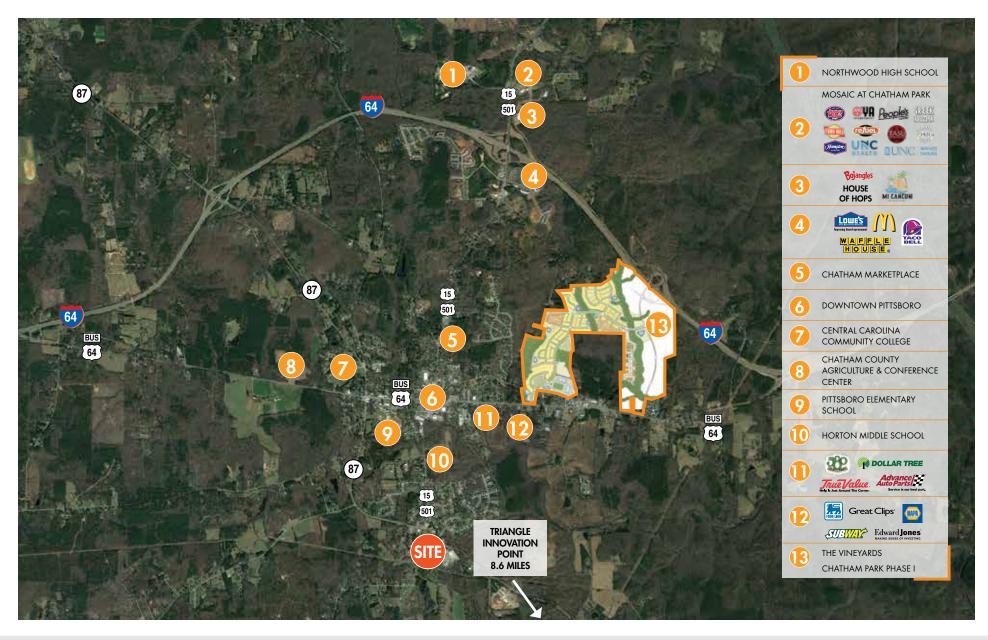

## **PROPERTY FEATURES**

- Fully signalized intersection
- Benefits from close proximity to Chatham Park and Triangle Innovation Point
- Location will serve as a gateway into Triangle Innovation Point for thousands of employees