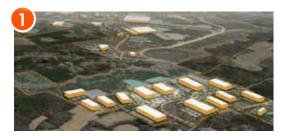

#### TRIANGLE INNOVATION POINT WEST

TIP West provides 450+ acres of industrially zoned land and is planned for over 8M SF of life science, advanced manufacturing, and industrial space. The first building within TIP is slated for delivery in Q2 2023 and consists of 342k SF of warehouse space pre-leased by Fedex.