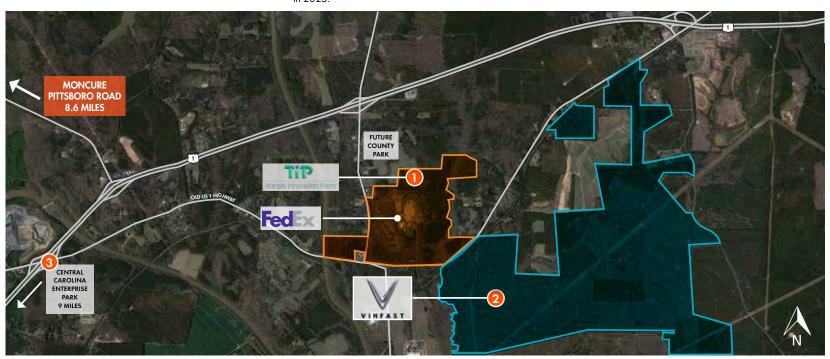

#### TRIANGLE INNOVATION POINT WEST

TIP West provides 450+ acres of industrially zoned land and is planned for over 8M SF of life science, advanced manufacturing, and industrial space. The first building within TIP is slated for delivery in Q2 2023 and consists of 342k SF of warehouse space pre-leased by Fedex.

# FUTURE VINFAST ELECTRIC VEHICLE MANUFACTURING

VinFast, an electric vehicle company with headquarters in Los Angeles, California has recently announced a \$4B investment on approximately 1,765 acres of land within TIP to develop an electric vehicle manufacturing facility. The facility will bring 7,500 additional jobs and is slated to start in 2025.

#### **CENTRAL CAROLINA ENTERPRISE PARK**

Central Carolina Enterprise Park (CCEP) is located 9 miles to the southwest and is one of eleven state-certified sites in the state. Current occupants of the park include Pfizer (234k SF), Astellas Pharma (177k SF), and Liberty Tire Recycling (117k SF).