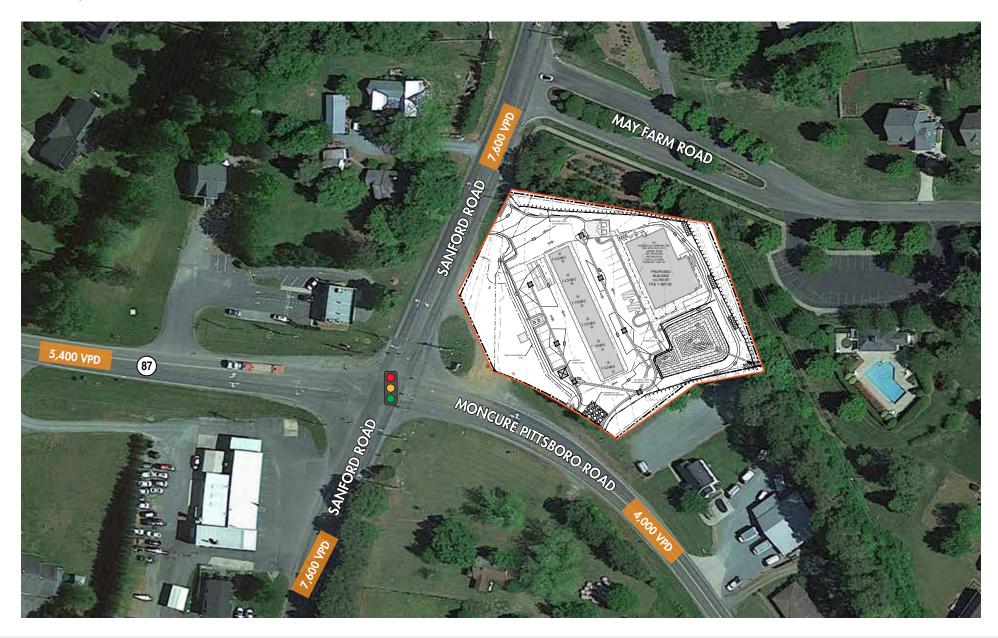

## **PROPERTY FEATURES**

- Fully signalized intersection
- Benefits from close proximity to Chatham Park and Triangle Innovation Point
- Location will serve as a gateway into Triangle Innovation Point for thousands of employees