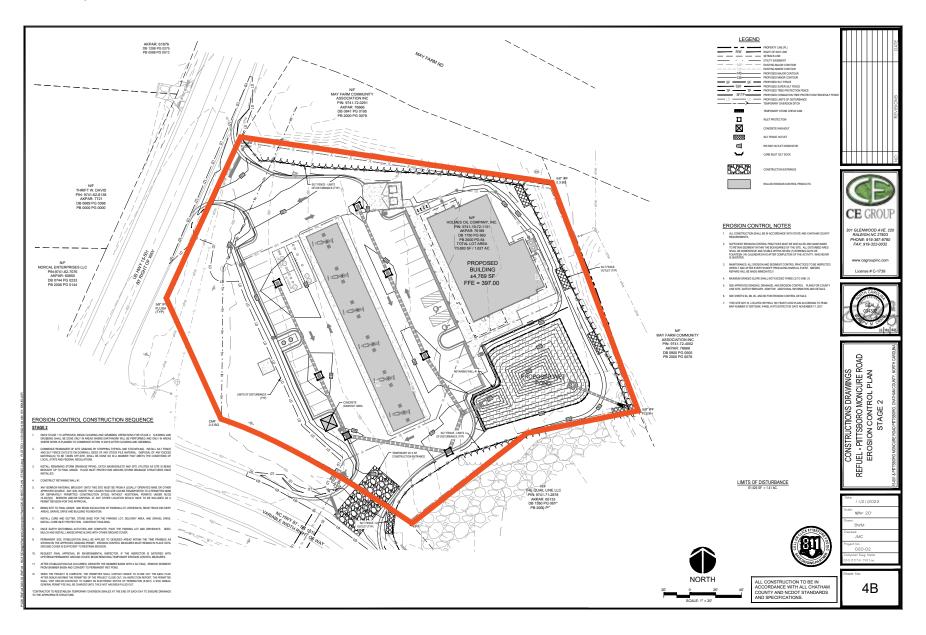

E 2023



9,160

ESTIMATED POPULATION 2023



44.6

MEDIAN AGE



\$79,649

MEDIAN HOUSEHOLD INCOME



2,971

TOTAL EMPLOYEES



\$344,184

MEDIAN HOME VALUE 2023

7 MILE RADIUS —



15,633

ESTIMATED POPULATION 2023



45.6

MEDIAN AGE



\$89,729

MEDIAN HOUSEHOLD INCOME



3,626

TOTAL EMPLOYEES



\$392,942

MEDIAN HOME VALUE 2023

FOR MORE INFORMATION, PLEASE CONTACT:

JAMES MATTOX | 919.576.2696 James.Mattox@foundrycommercial.com Licensed Real Estate Broker

ROSS DIACHENKO | 919.576.2683 Ross.Diachenko@foundrycommercial.com

Licensed Real Estate Broker





FOR MORE INFORMATION, PLEASE CONTACT:

JAMES MATTOX | 919.576.2696 James.Mattox@foundrycommercial.com

Licensed Real Estate Broker

ROSS DIACHENKO | 919.576.2683 Ross.Diachenko@foundrycommercial.com Licensed Real Estate Broker





FOR MORE INFORMATION, PLEASE CONTACT:

JAMES MATTOX | 919.576.2696

ROSS DIACHENKO | 919.576.2683

James.Mattox@foundrycommercial.com Licensed Real Estate Broker Ross. Dia chenko @foundry commercial.com

Licensed Real Estate Broker





#### TRIANGLE INNOVATION POINT WEST

TIP West provides 450+ acres of industrially zoned land and is planned for over 8M SF of life science, advanced manufacturing, and industrial space. The first building within TIP is slated for delivery in Q2 2023 and consists of 342k SF of warehouse space pre-leased by Fedex.



# FUTURE VINFAST ELECTRIC VEHICLE MANUFACTURING

VinFast, an electric vehicle company with headquarters in Los Angeles, California has recently announced a \$4B investment on approximately 1,765 acres of land within TIP to develop an electric v