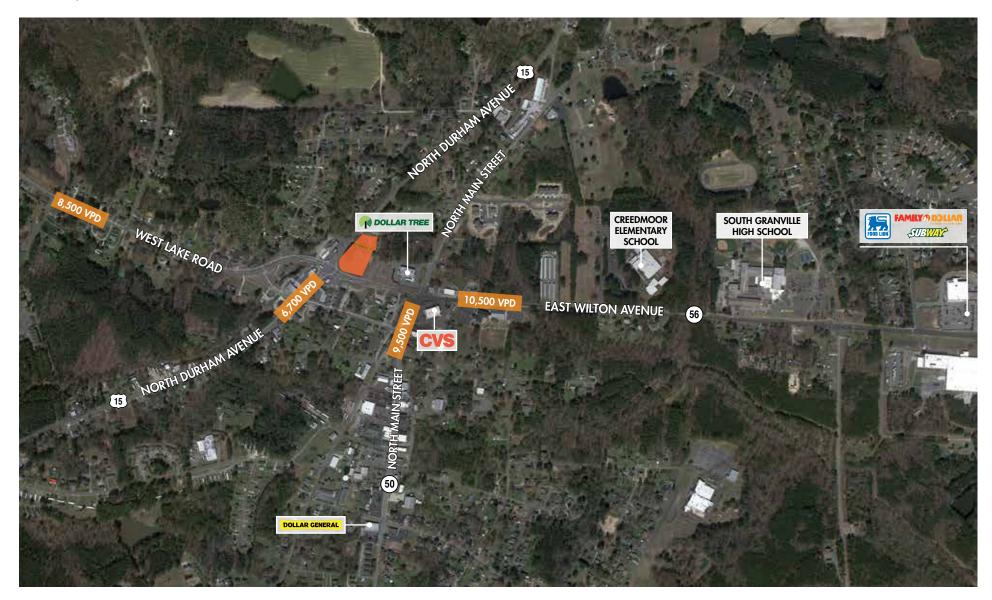

## **PROPERTY FEATURES**

- Located on one of the most heavily traveled commercial corridors in Creedmoor
- Fully signalized intersection
- Heavy commuter traffic from Raleigh and Oxford