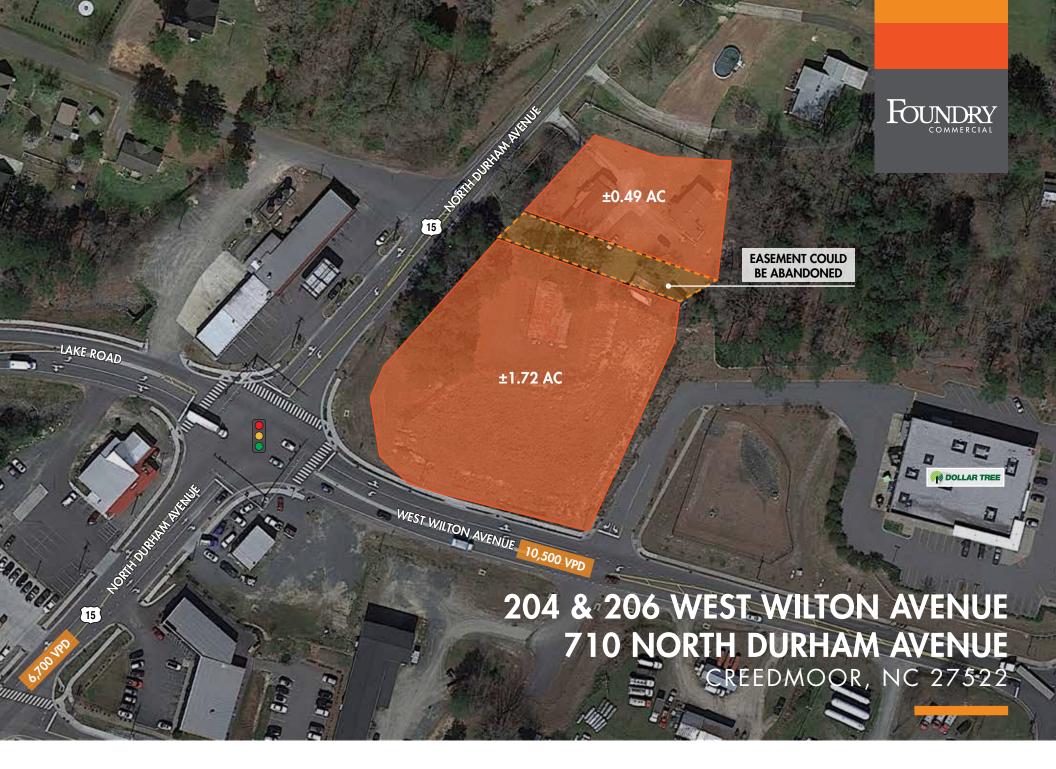

## **PROPERTY FEATURES**

- Located on one of the most heavily traveled commercial corridors in Creedmoor
- Fully signalized intersection
- Heavy commuter traffic from Raleigh and Oxford