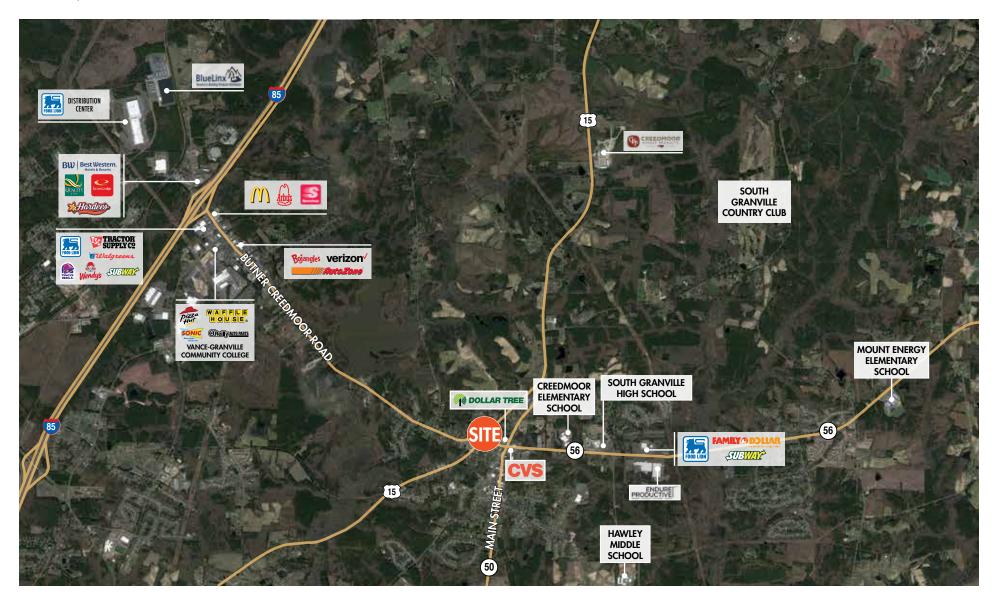

## **PROPERTY FEATURES**

- Located on one of the most heavily traveled commercial corridors in Creedmoor
- Fully signalized intersection
- Heavy commuter traffic from Raleigh and Oxford