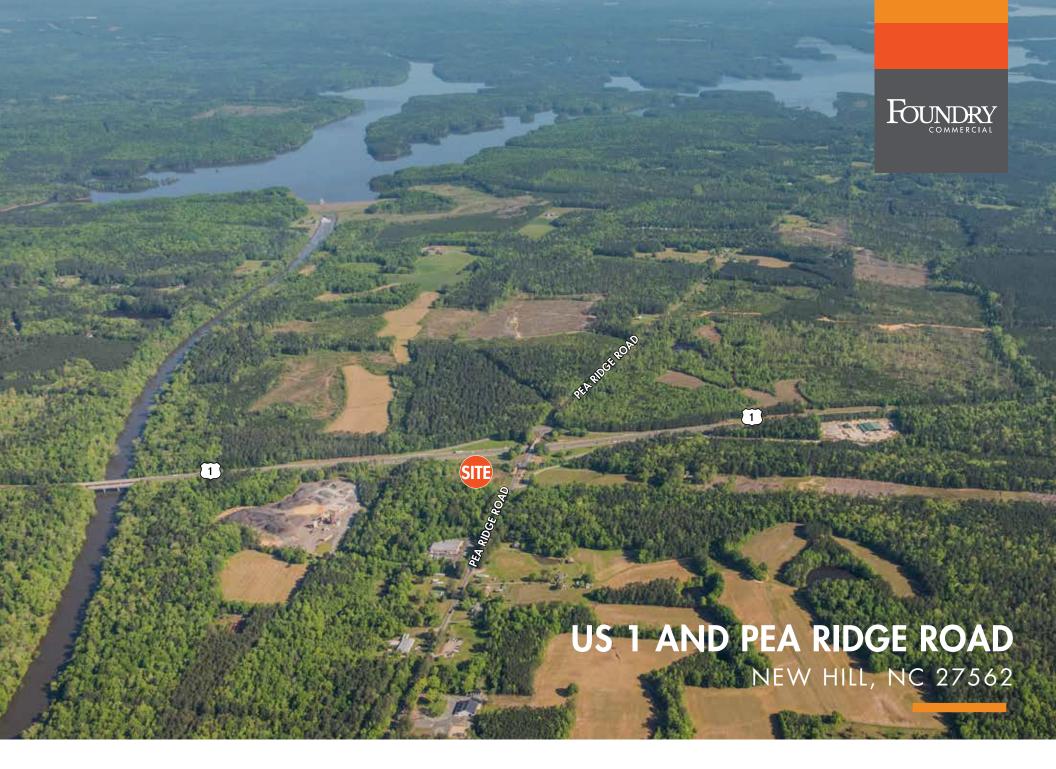

# **PROPERTY FEATURES**

- Located on Pea Ridge Road immediately off US-1
- Strategically positioned at the edge of Triangle Innovation Point and Vinfast, which combined will consist of nearly 11M SF of Life Sciences, advanced manufacturing, and industrial space
- Vinfast is the largest economic development project in North Carolina History, providing over 7,500 jobs and 2.8M SF of space
- Abundance of future commercial developments surrounding the site