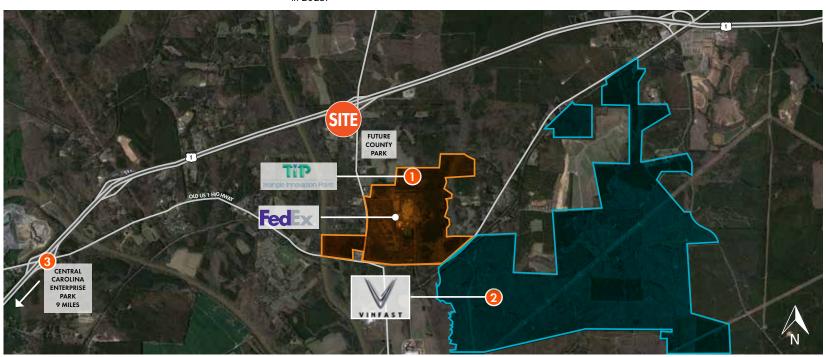

# **PROPERTY FEATURES**

- Located on Pea Ridge Road immediately off US-1
- Strategically positioned at the edge of Triangle Innovation Point and Vinfast, which combined will consist of nearly 11M SF of Life Sciences, advanced manufacturing, and industrial space
- Vinfast is the largest economic development project in North Carolina History, providing over 7,500 jobs and 2.8M SF of space
- Abundance of future commercial developments surrounding the site

#### TRIANGLE INNOVATION POINT WEST

TIP West provides 450+ acres of industrially zoned land and is planned for over 8M SF of life science, advanced manufacturing, and industrial space. The first building within TIP is slated for delivery in Q2 2023 and consists of 342k SF of warehouse space pre-leased by Fedex.

# FUTURE VINFAST ELECTRIC VEHICLE MANUFACTURING

VinFast, an electric vehicle company with headquarters in Los Angeles, California has recently announced a \$4B investment on approximately 1,765 acres of land within TIP to develop an electric vehicle manufacturing facility. The facility will bring 7,500 additional jobs and is slated to start in 2025.

### **CENTRAL CAROLINA ENTERPRISE PARK**

Central Carolina Enterprise Park (CCEP) is located 9 miles to the southwest and is one of eleven state-certified sites in the state. Current occupants of the park include Pfizer (234k SF), Astellas Pharma (177k SF), and Liberty Tire Recycling (117k SF).