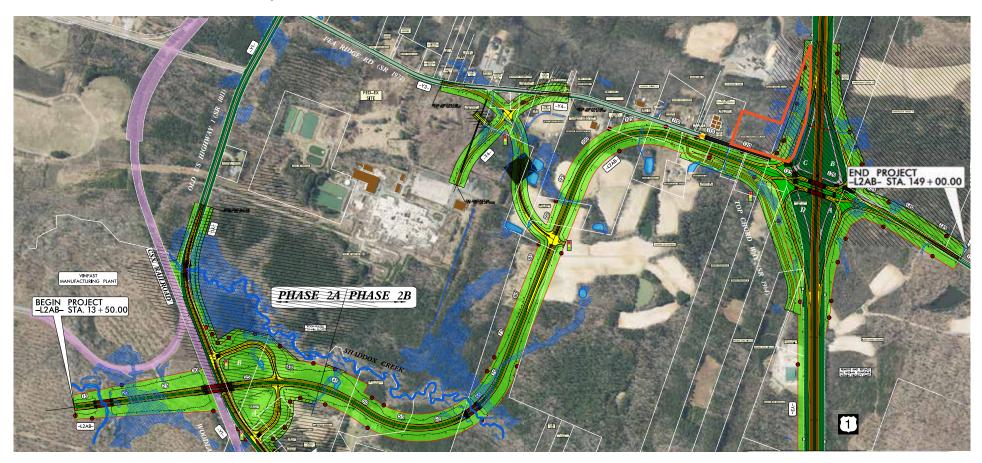

## PROPOSED NCDOT US-1 INTERCHANGE AND PEA RIDGE ROAD IMPROVEMENTS

Future planned developments along Pea Ridge Road will benefit from roadway enhancements along US-1 and Pea Ridge Road which will enhance access and support the planned heavy industrial growth around this interchange.

- STIP # HE-0006 includes roadway improvements at two interchanges along US-1
- Phase 2 includes a new interchange at Pea Ridge Road/US-1, widening of Pea Ridge Road and Top Chord Way, and extending Top Chord Way with integration to TIP
- Phase 1 construction began in January 2023
- Phase 2 construction will be funded upon a target threshold of 3,875 jobs created in the area