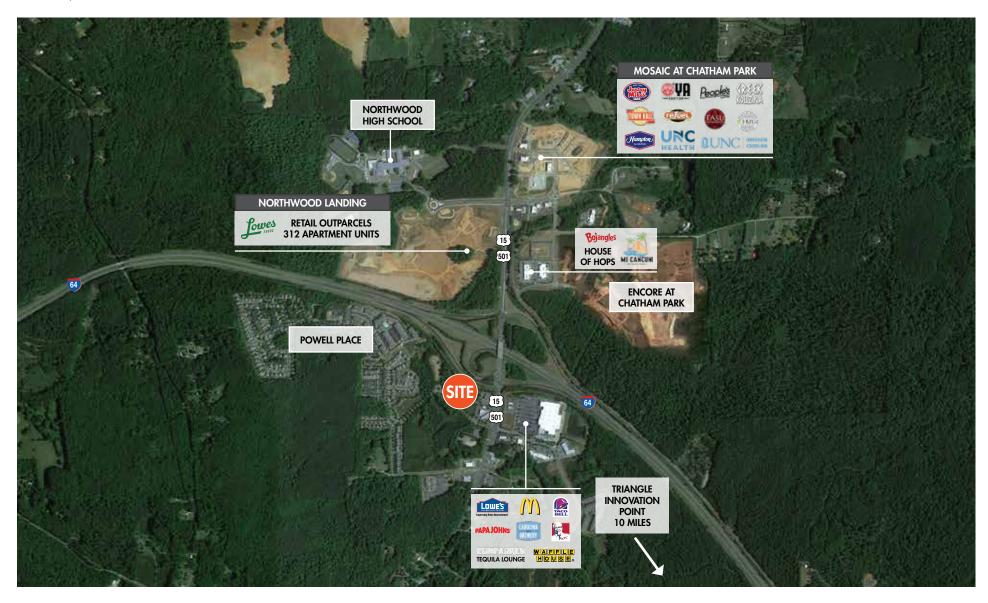

## **PROPERTY FEATURES**

- Excellent visibility from US-64 exit ramp
- Access to fully signalized intersection
- Directly across from Lowe's Home Improvement and planned Starbucks and Popeye's
- Explosive residential and commercial growth surrounding the site
- Approximately 1 mile from Mosaic/Chatham Park, a transformative 7,100 acre live, work, play mixed-use community

**AREA RETAILERS** 

FOR MORE INFORMATION, PLEASE CONTACT:

James.Mattox@foundrycommercial.com Licensed Real Estate Broker

JAMES MATTOX | 919.576.2696 ROSS DIACHENKO | 919.576.2683 Ross.Diachenko@foundrycommercial.com Licensed Real Estate Broker