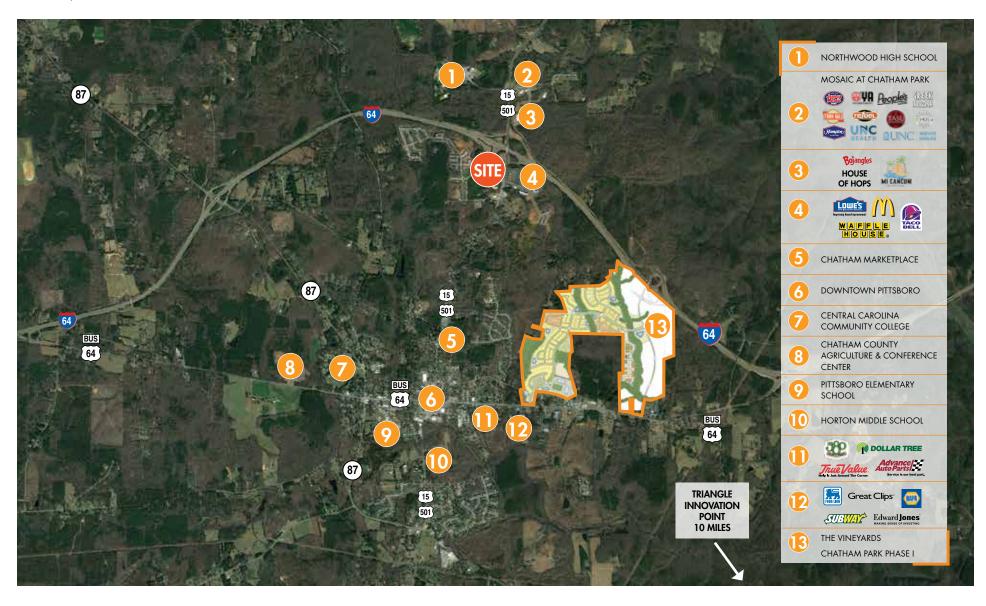

## **PROPERTY FEATURES**

- Excellent visibility from US-64 exit ramp
- Access to fully signalized intersection
- Directly across from Lowe's Home Improvement and planned Starbucks and Popeye's
- Explosive residential and commercial growth surrounding the site
- Approximately 1 mile from Mosaic/Chatham Park, a transformative 7,100 acre live, work, play mixed-use community

**AREA RETAILERS** 

FOR MORE INFORMATION, PLEASE CONTACT:

James.Mattox@foundrycommercial.com Licensed Real Estate Broker

JAMES MATTOX | 919.576.2696 ROSS DIACHENKO | 919.576.2683 Ross.Diachenko@foundrycommercial.com Licensed Real Estate Broker