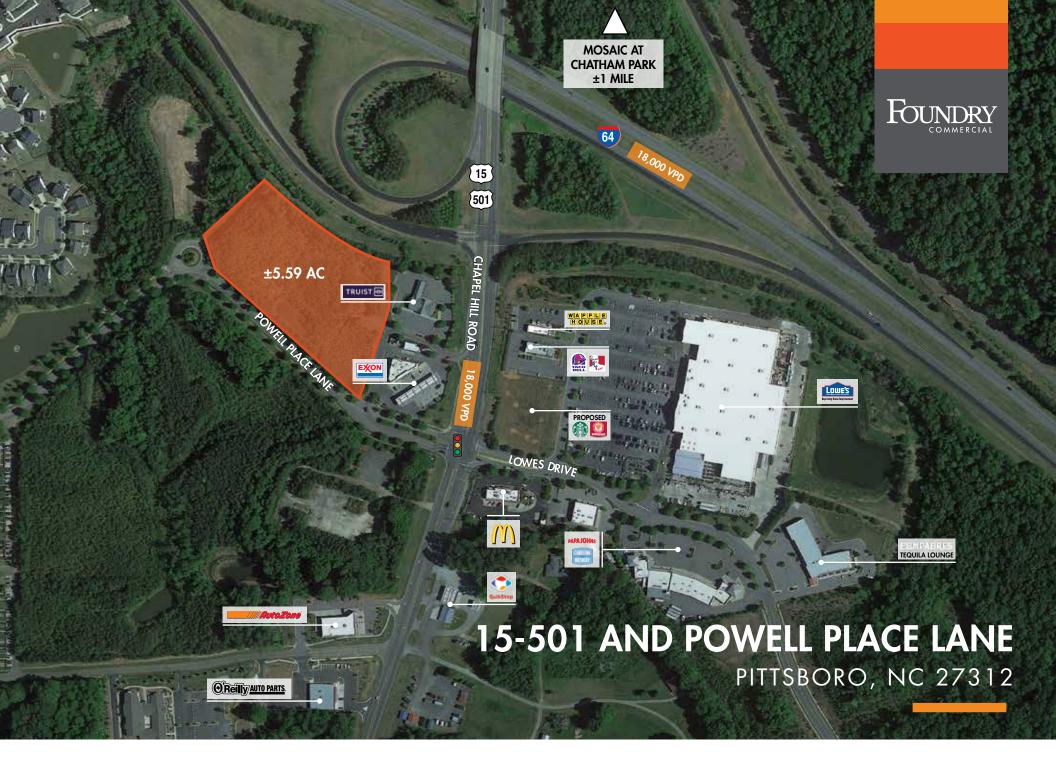

## **PROPERTY FEATURES**

- Excellent visibility from US-64 exit ramp
- Access to fully signalized intersection
- Directly across from Lowe's Home Improvement and planned Starbucks and Popeye's
- Explosive residential and commercial growth surrounding the site
- Approximately 1 mile from Mosaic/Chatham Park, a transformative 7,100 acre live, work, play mixed-use community