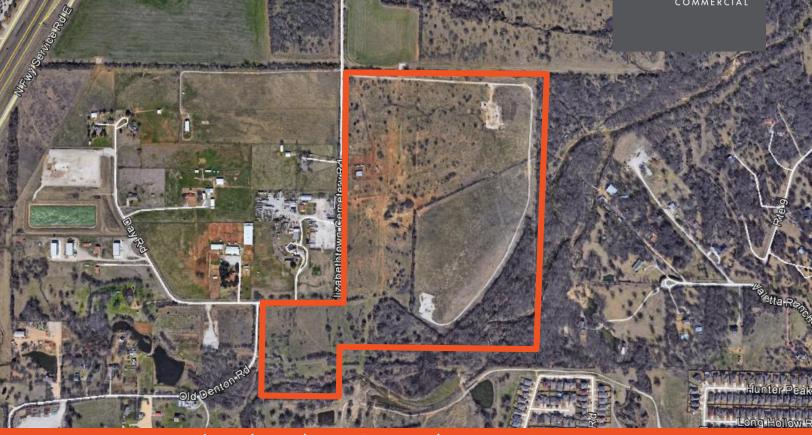

## LAND FOR SALE 98± acres available

# I-35 and Eagle Parkway | Roanoke, Texas | Denton County

#### **HIGHLIGHTS**

- 98± acres 3.55± miles south of I-35W and 114 intersection (Texas Motor Speedway)
- Price: \$4,250,000
- Zoning: Agricultural
- Ft. Worth Master Thoroughfare Plan calls for N Beach Street as a Commercial Connector
- Utilities Contiguous to Property
- Two Active Gas Wells Located on the Property

## LAND FOR SALE I-35 & EAGLE PARKWAY | ROANOKE, TX

For more information, please contact: BRIAN BROOKS Vice President 214.996.9818 brian.brooks@foundrycommercial.com *Licensed Real Estate Broker* 

Although all information is furnished regarding for sale, rental or financing is from sources we deem reliable, such information has not been verified and no express representation is made nor is any to be implied as to the accuracy thereof, and it is submitted subject to errors, omissions, changes of price, rental or other conditions, prior sale, lease or financing, or withdrawal without notice. All sizes approximate and subject to survey.

### LAND FOR SALE I-35 & EAGLE PARKWAY | ROANOKE, TX