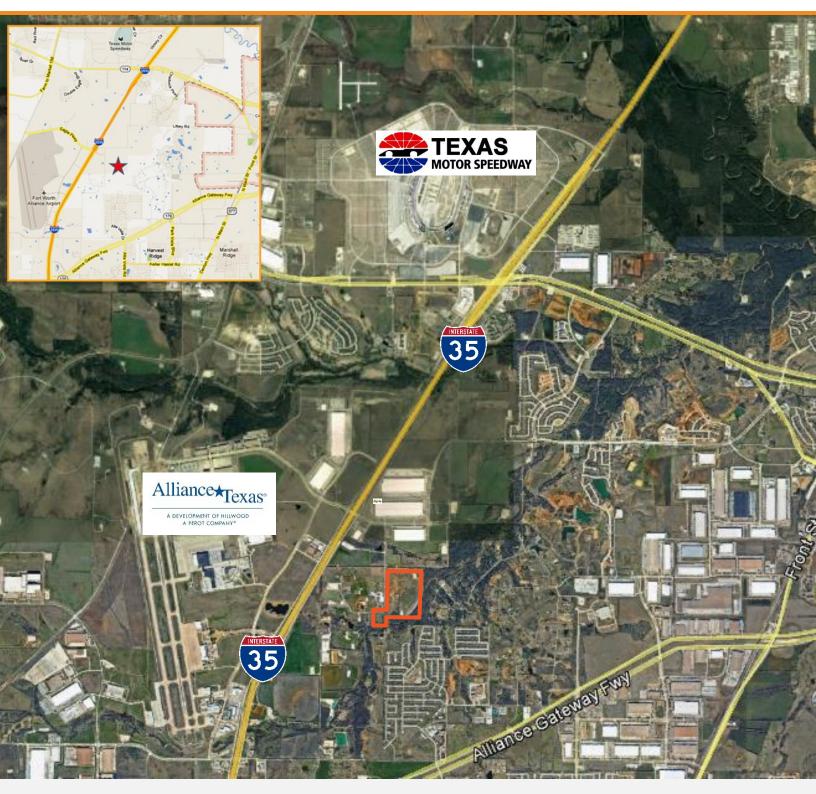

## LAND FOR SALE 98± acres available

# I-35 and Eagle Parkway | Roanoke, Texas | Denton County

#### **HIGHLIGHTS**

- 98± acres 3.55± miles south of I-35W and 114 intersection (Texas Motor Speedway)
- Price: \$4,250,000
- Zoning: Agricultural
- Ft. Worth Master Thoroughfare Plan calls for N Beach Street as a Commercial Connector
- Utilities Contiguous to Property
- Two Active Gas Wells Located on the Property

#### **TRAFFIC COUNTS**

- I-35 & Eagle Parkway 51,000±
- I-35 & Alliance Blvd. 54,656±

| Demographics   | 1 Mile   | 3 Mile   | 5 Mile    |
|----------------|----------|----------|-----------|
| Population     | 4,450    | 31,668   | 89,026    |
| Avg. HH Income | \$98,711 | \$92,834 | \$101,596 |