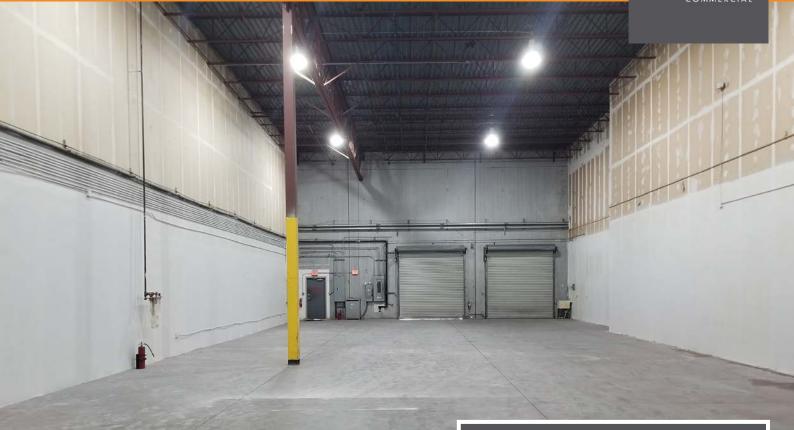

## **PROPERTY INFORMATION**

- Newly Renovated
- 5 Private offices
- Breakroom
- 4 Restrooms
- LED Warehouse Lighting
- 2 Dock High Doors
- 3 Phase 400 amps

| PROPERTY SPECIFICATIONS |                  |
|-------------------------|------------------|
| BUILDING SIZE           | ± 47,250 SF      |
| SUITE B                 | ± 7,090 SF       |
| CLEAR                   | 24'              |
| LOADING                 | Rear             |
| DOORS                   | Dock high        |
| ZONING                  | PD               |
| ELECTRICAL              | 3 Phase          |
|                         | Electric - Duke  |
| UTILITIES               | Water - Orange   |
|                         | Trash - Maitland |
| YEAR BUILT              | 1997             |
| CONSTRUCTION            | Tilt wall        |