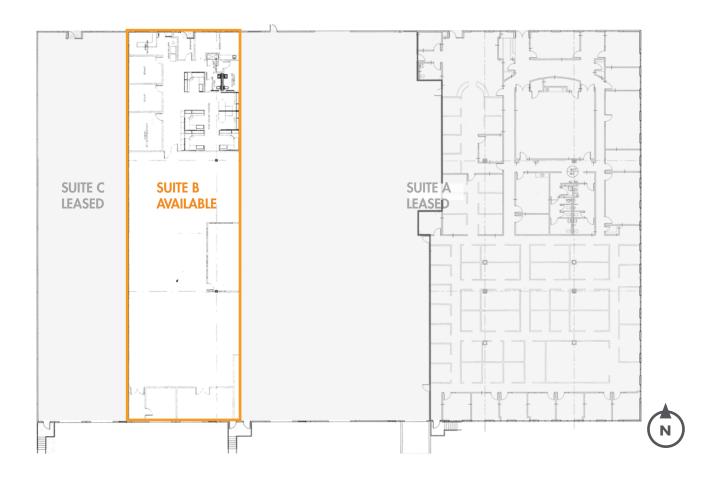

| SUITE B      |             |
|--------------|-------------|
| total sf     | ± 7,090 SF  |
| OFFICE       | ± 3,000 SF  |
| WAREHOUSE    | ± 4,090 SF  |
| CLEAR HEIGHT | 24'         |
| DOORS        | 2 Dock high |
| COLUMNS      | 40 x 40     |
| YEAR BUILT   | 1997        |