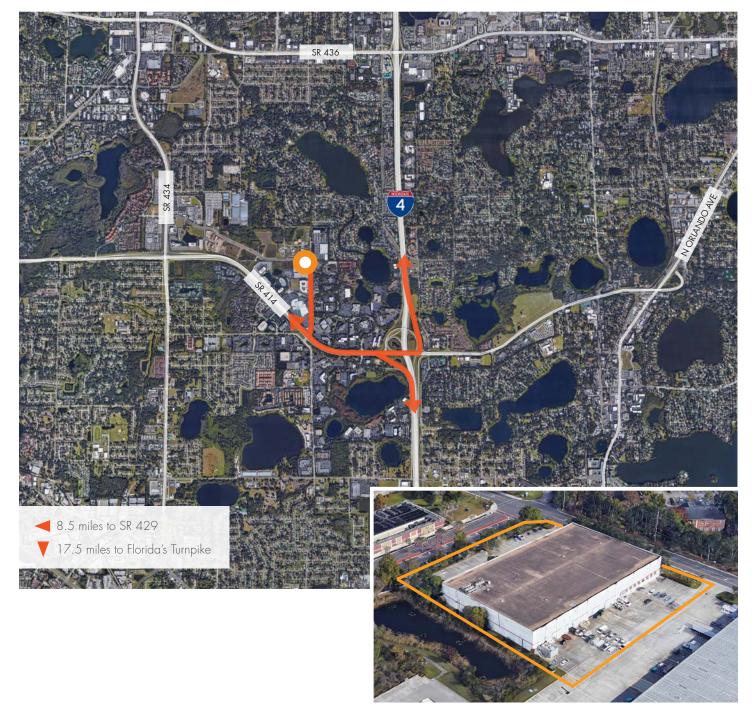

tal sf     | ± 7,090 SF  |
| OFFICE       | ± 3,000 SF  |
| WAREHOUSE    | ± 4,090 SF  |
| CLEAR HEIGHT | 24'         |
| DOORS        | 2 Dock high |
| COLUMNS      | 40 x 40     |
| YEAR BUILT   | 1997        |

### FOR MORE INFORMATION, PLEASE CONTACT:

JUSTIN RUBY, SIOR, CCIM 407.865.0311 Justin.Ruby@foundrycommercial.com JOEY WOODMAN 407.748.5888 Joey.Woodman@foundrycommercial.com



420 South Orange Ave. Suite 400 Orlando, FL 32801 foundrycommercial.com

Although the information contained therein was provided from sources believed to be reliable, Foundry Commercial makes no representation, expressed or implied, as to its accuracy and said information is subject to errors, omissions or changes.

# 1151 N KELLER RD, ORLANDO, FL 32810 **± 7,090 SF AVAILABLE**

## **PROPERTY LOCATION**



## FOR MORE INFORMATION, PLEASE CONTACT:

### JUSTIN RUBY, SIOR, CCIM 407.865.0311 Justin.Ruby@foundrycommercial.com

JOEY WOODMAN 407.748.5888 Joey.Woodman@foundrycommercial.com



Although the information contained therein was provided from sources believed to be reliable, Foundry Commercial makes no representation, expressed or implied, as to its accuracy and said information is subject to errors, omissions or changes.

Orlando, FL 32801 foundrycommercial.com