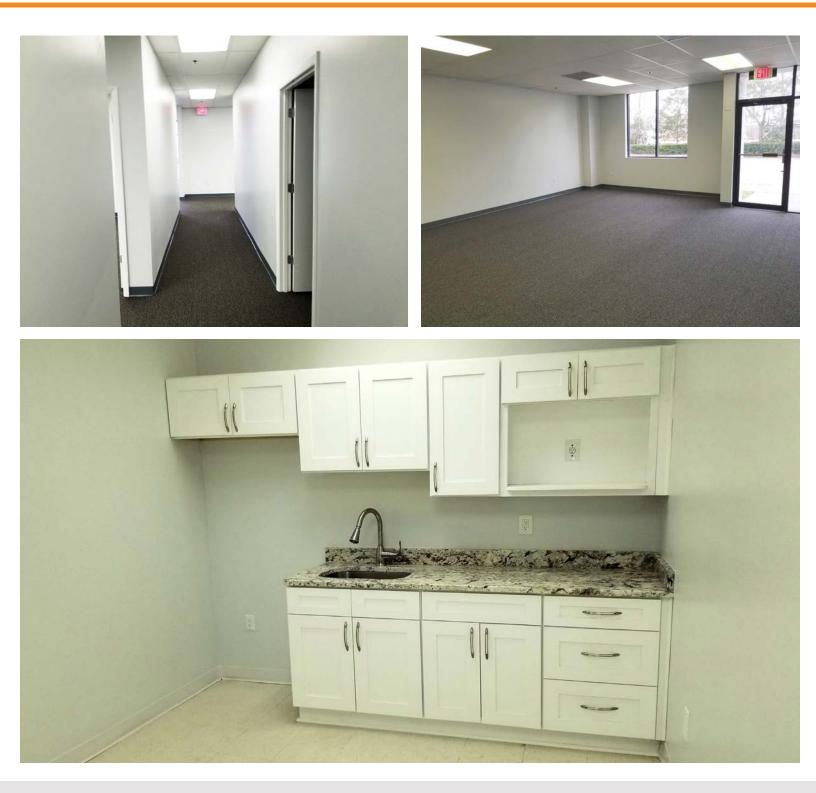

## **PROPERTY INFORMATION**

- Newly Renovated
- 5 Private offices
- Breakroom
- 4 Restrooms
- LED Warehouse Lighting
- 2 Dock High Doors
- 3 Phase 400 amps

| PROPERTY SPECIFICATIONS |                  |
|-------------------------|------------------|
| BUILDING SIZE           | ± 47,250 SF      |
| SUITE B                 | ± 7,090 SF       |
| CLEAR                   | 24'              |
| LOADING                 | Rear             |
| DOORS                   | Dock high        |
| ZONING                  | PD               |
| ELECTRICAL              | 3 Phase          |
|                         | Electric - Duke  |
| UTILITIES               | Water - Orange   |
|                         | Trash - Maitland |
| YEAR BUILT              | 1997             |
| CONSTRUCTION            | Tilt wall        |