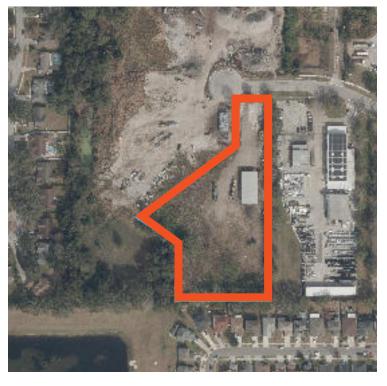

# INDUSTRIAL QUIERSE STORAGE

2120 CLARK ST, APOPKA, FL



### **PROPERTY SPECIFICATIONS:**

| LAND:         | 3.48 AC Stabilized    |
|---------------|-----------------------|
| BUILDING:     | 5,000 SF              |
| ZONING:       | IND-4 - Orange County |
| CLEAR HEIGHT: | 14' - 16' 5"          |
| LEASE RATE:   | \$21,500/month        |

# PLANNED IMPROVEMENTS BY LANDLORD:

- Enclose building
- Stabilize yard
- Install site lighting
- Build out office space



# INDUSTRIAL QUIDASE



## 2120 CLARK ST, APOPKA, FL

### **PROPERTY LOCATION**



#### **POTENTIAL USES**



EQUIPMENT STORAGE



MATERIAL STORAGE



CONTRACTOR
OPERATIONS YARD



DUMP TRUCK/
TRAILER PARKING

#### FOR MORE INFORMATION, PLEASE CONTACT:

JEROD FREELAND | 321.591.5404 Industrial Brokerage Services Jerod.Freeland@foundrycommercial.com Licensed Real Estate Broker CHARLES ATTAWAY | 407.963.4064 Industrial Brokerage Services Charles.Attaway@foundrycommercial.com Licensed Real Estate Broker JUSTIN RUBY | 407.540.7727 Industrial Brokerage Services Justin.Ruby@foundrycommercial.com Licensed Real Estate Broker