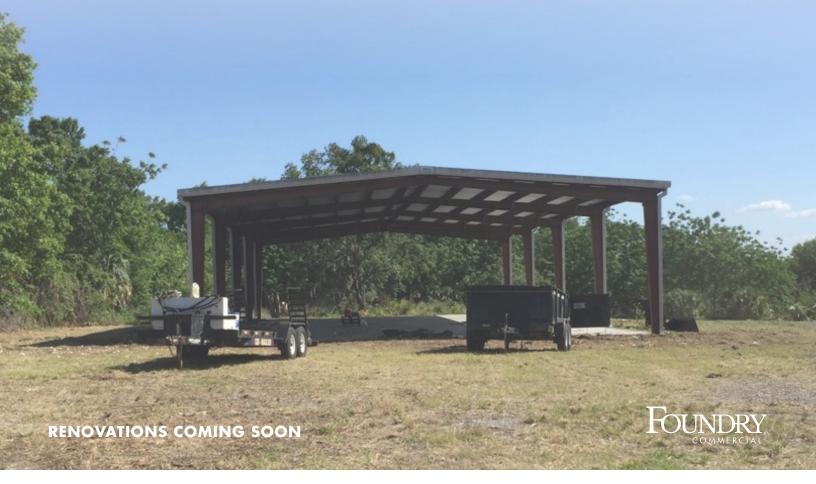

# INDUSTRIAL QUIERSE STORAGE

2120 CLARK ST, APOPKA, FL

### **PROPERTY SPECIFICATIONS:**

| LAND:         | 3.48 AC Stabilized    |
|---------------|-----------------------|
| BUILDING:     | 5,000 SF              |
| ZONING:       | IND-4 - Orange County |
| CLEAR HEIGHT: | 14' - 16' 5"          |
| LEASE RATE:   | \$21,500/month        |

# PLANNED IMPROVEMENTS BY LANDLORD:

- Enclose building
- Stabilize yard
- Install site lighting
- Build out office space