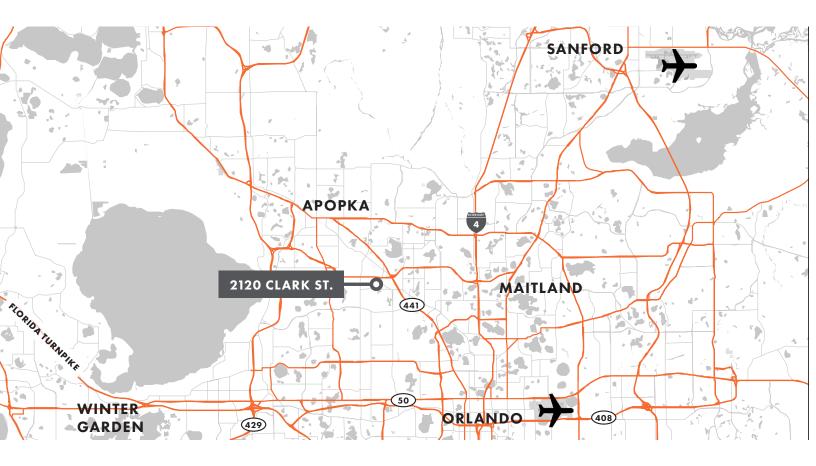

# INDUSTRIAL QUIERSE STORAGE

2120 CLARK ST, APOPKA, FL



### **PROPERTY SPECIFICATIONS:**

| LAND:         | 3.48 AC Stabilized    |
|---------------|-----------------------|
| BUILDING:     | 5,000 SF              |
| ZONING:       | IND-4 - Orange County |
| CLEAR HEIGHT: | 14' - 16' 5"          |
| LEASE RATE:   | \$21,500/month        |

# PLANNED IMPROVEMENTS BY LANDLORD:

- Enclose building
- Stabilize yard
- Install site lighting
- Build out office space



# INDUSTRIAL QUIDASE



## 2120 CLARK ST, APOPKA, FL

### **PROPERTY LOCATION**



#### **POTENTIAL USES**



EQUIPMENT STORAGE



MATERIAL STORAGE



CONTRACTOR
OPERATIONS YARD



DUMP TRUCK/
TRAILER PARKING

#### FOR MORE INFORMATION, PLEASE CONTACT:

JEROD FREELAND | 321.591.5404 Industrial Brokerage Services Jerod.Freeland@foundrycommercial.com Licensed Real Estate Broker CHARLES ATTAWAY | 407.963.4064 Industrial Brokerage Services Charles.Attaway@foundrycommercial.com Licensed Real Estate Broker JUSTIN RUBY | 407.540.7727 Industrial Brokerage Services Justin.Ruby@foundrycommercial.com Licensed Real Estate Broker