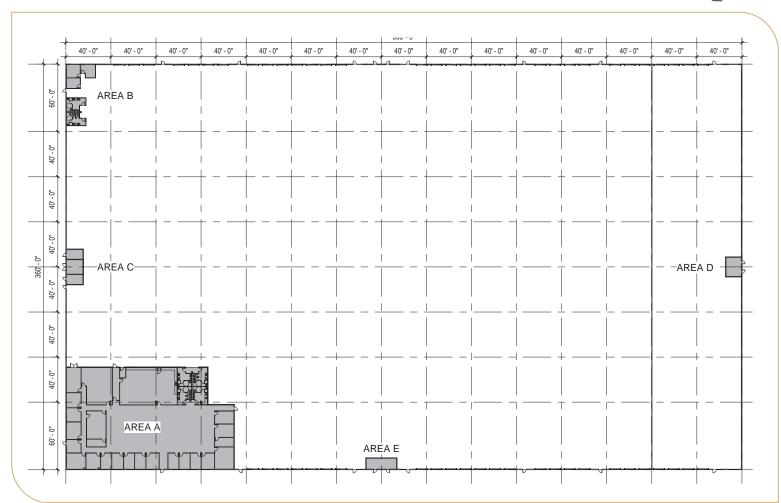

## **PROPERTY HIGHLIGHTS**

+/- 12,807 SF of Office

30' Clear Height

**Cross Dock Loading** 

55 Dock Doors (24 Pit Levelers)

1 Ramp Door

1.2 / 1,000 Parking Ratio

40'x40' Columns

ENLARGED MAIN OFFICE PLAN - AREA A

'-0" SPEC OFFICE #1 - AS-BUILT = 12,807 SF

NOTE: FIELD VERIFY ALL DIMENSIONS