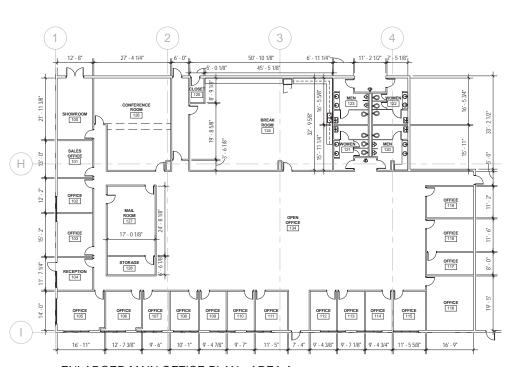

## **PROPERTY HIGHLIGHTS**

+/- 12,807 SF of Office

30' Clear Height

**Cross Dock Loading** 

55 Dock Doors (24 Pit Levelers)

1 Ramp Door

1.2 / 1,000 Parking Ratio

40'x40' Columns

ENLARGED MAIN OFFICE PLAN - AREA A

'-0" SPEC OFFICE #1 - AS-BUILT = 12,807 SF

NOTE: FIELD VERIFY ALL DIMENSIONS