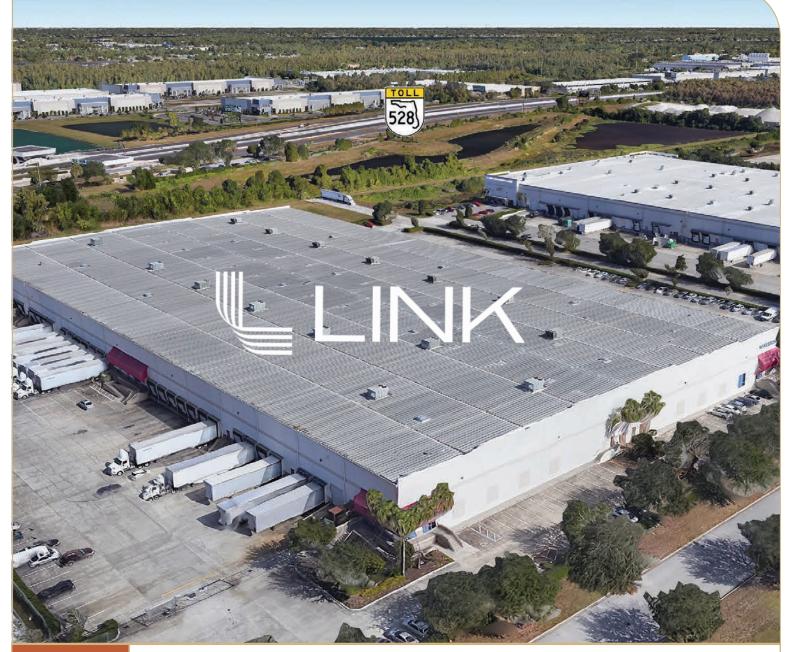

## Crossroads Business Park

401 Gills Dr., Orlando, FL 32824

±216,478 SF

CLICK TO VIEW MAP

LEASING INFO & CONTACT

Justin Ruby, SIOR, CCIM Joey Woodman Travis Hammond (407) 865-0311 / justin.ruby@foundrycommercial.com

## PROPERTY DESCRIPTION

Coming Spring of 2024, come tour
Orlando's only fully air-conditioned
standalone cross dock facility located in
South Orlando. Visible on SR-528
(Beachline Expressway) and situated
between Orange Blossom Trail and
Orange Avenue. This building is a perfect
location for a statewide distribution
facility.