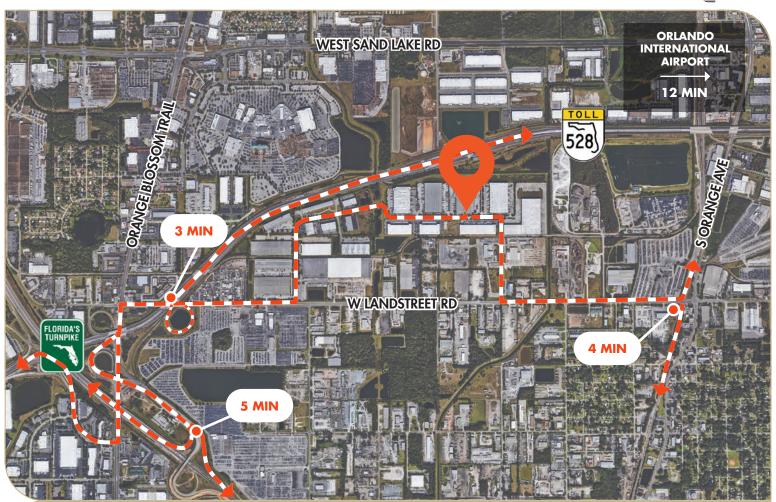

## PROPERTY DESCRIPTION

Coming Spring of 2024, come tour
Orlando's only fully air-conditioned
standalone cross dock facility located in
South Orlando. Visible on SR-528
(Beachline Expressway) and situated
between Orange Blossom Trail and
Orange Avenue. This building is a perfect
location for a statewide distribution
facility.