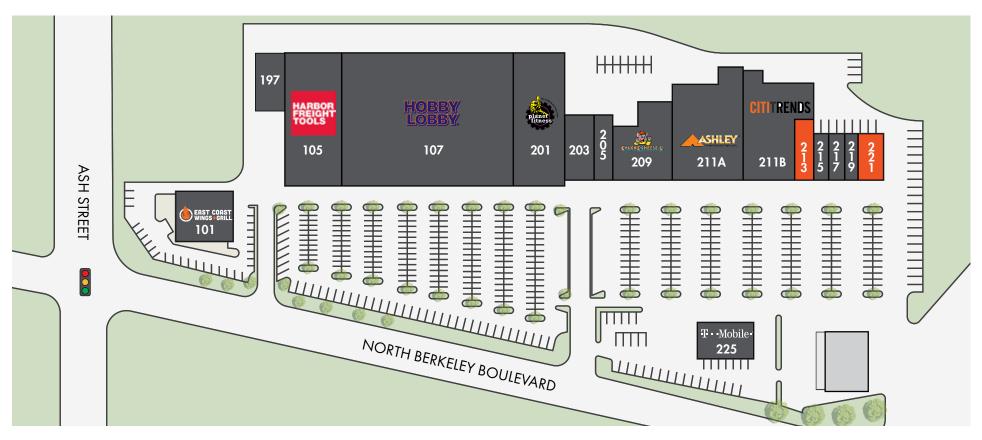

Licensed Real Estate Broker

| UNIT | TENANT                   | SIZE      | UNIT    | TENANT           | SIZE      | UNIT |
|------|--------------------------|-----------|---------|------------------|-----------|------|
| 105  | Harbor Freight Tools     | 21,416 SF | 211A    | Ashley HomeStore | 17,920 SF | 225  |
| 107  | Hobby Lobby              | 50,000 SF | 211B    | Citi Trends      | 14,880 SF | 101  |
| 201  | Planet Fitness           | 20,131 SF | 213     | AVAILABLE        | 3,319 SF  | 197  |
| 203  | Buddy's Home Furnishings | 4,000 SF  | 215/217 | Happy Smoke      | 3,245 SF  |      |
| 205  | Smart Repair Center      | 1,575 SF  | 219     | Nail Experts     | 1,400 SF  |      |
| 209  | Chuck E Cheese           | 11,400 SF | 221     | AVAILABLE        | 3,070 SF  |      |

| 225 | T-Mobile (OP)         | 3,000 SF |
|-----|-----------------------|----------|
| 101 | East Coast Wings (OP) | 5,000 SF |
| 197 | AutoMed               | 3,500 SF |
|     |                       |          |
|     |                       |          |