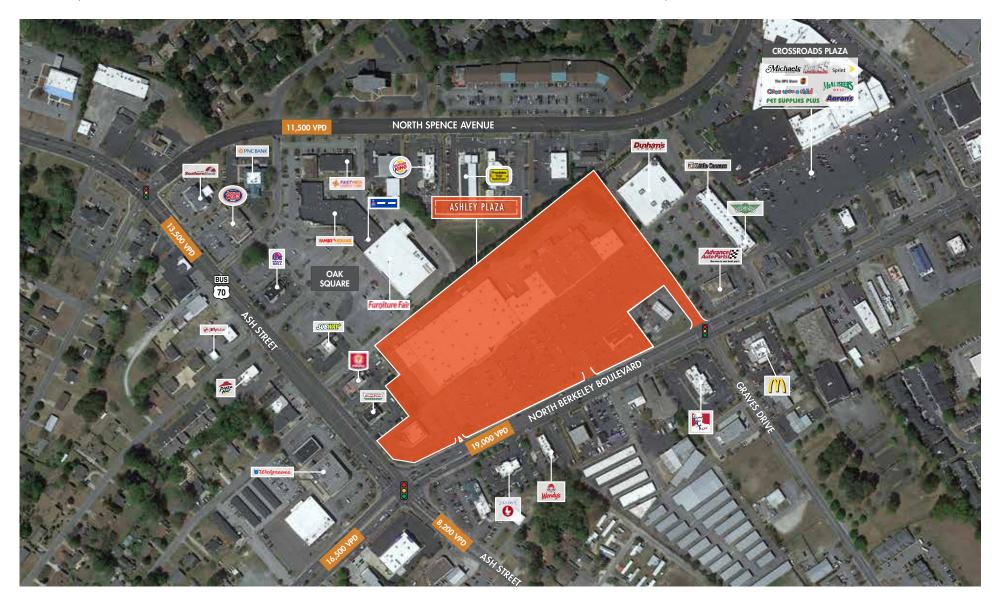

## **PROPERTY FEATURES**

- Located on the busiest retail corridor in Goldsboro with over 19,000 VPD
- Excellent visibility and accessibility
- Strong anchor draw with Hobby Lobby, Ashley Furniture, Planet Fitness, and Harbor Freight Tools
- Recently renovated
- Less than 1 mile from the Seymour Johnson Air Force Base with over 6,000 service members and families