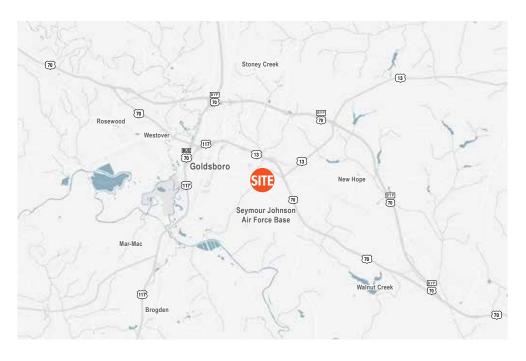

## **PROPERTY FEATURES**

- Located on the busiest retail corridor in Goldsboro with over 19,000 VPD
- Excellent visibility and accessibility
- Strong anchor draw with Hobby Lobby, Ashley Furniture, Planet Fitness, and Harbor Freight Tools
- Recently renovated
- Less than 1 mile from the Seymour Johnson Air Force Base with over 6,000 service members and families